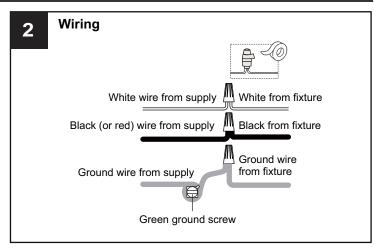

## **SAFETY INFORMATION**

Released Date: 2021-08-09

Please read and understand this entire manual before attempting to assemble, install or operate the product. **WARNING** 

- RISK OF ELECTRIC SHOCK Before beginning installation, turn off electricity at the circuit breaker box or the main fuse box.
- RISK OF FIRE Use bulbs specified by the markings and/or labels on the fixture.

#### **CAUTION**

- For your safety, read instructions completely before beginning installation.
- If in doubt about electrical installation, consult a licensed electrician.
- Turn off electricity to fixture before replacing the bulb(s).