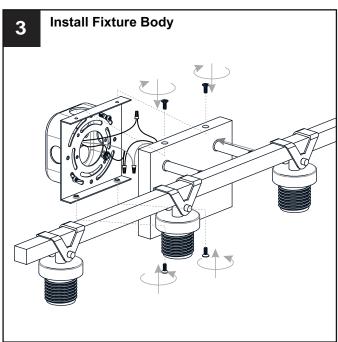

### **PACKAGE CONTENTS**

Socket Collar
[pre-assembled to Fixture Body]

### **MOUNTING HARDWARE**

Outlet Box Screw x 2

Your installation is now complete! Restore electricity and save this sheet for future reference.