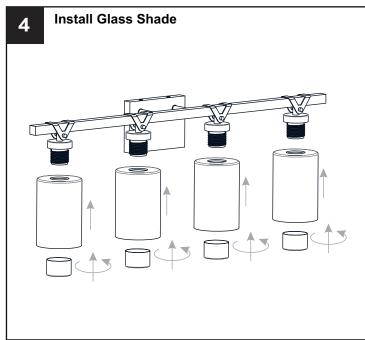

ulbs specified by the markings and/or labels on the fixture.

#### **CAUTION**

- For your safety, read instructions completely before beginning installation.
- If in doubt about electrical installation, consult a licensed electrician.
- Turn off electricity to fixture before replacing the bulb(s).

#### **TOOLS REQUIRED**









## **CARE AND MAINTENANCE**

• Wipe clean using soft, dry cloth or static duster. Always avoid using harsh chemicals and abrasives to clean fixture as they may damage the finish.

If you need further assistance call Quoizel Customer Care at 1-800-645-3184 (9:00am - 5:00pm EST), or visit us on-line at www.quoizel.com.

### **PACKAGE CONTENTS**





Socket Collar
[pre-assembled to Fixture Body]

### **MOUNTING HARDWARE**















Outlet Box Screw x 2











Your installation is now complete! Restore electricity and save this sheet for future reference.