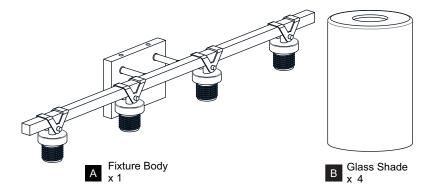

efore beginning installation, turn off electricity at the circuit breaker box or the main fuse box.
- RISK OF FIRE Use bulbs specified by the markings and/or labels on the fixture.

#### **CAUTION**

- For your safety, read instructions completely before beginning installation.
- If in doubt about electrical installation, consult a licensed electrician.
- Turn off electricity to fixture before replacing the bulb(s).

#### **TOOLS REQUIRED**









## **CARE AND MAINTENANCE**

• Wipe clean using soft, dry cloth or static duster. Always avoid using harsh chemicals and abrasives to clean fixture as they may damage the finish.

If you need further assistance call Quoizel Customer Care at 1-800-645-3184 (9:00am - 5:00pm EST), or visit us on-line at www.quoizel.com.

### **PACKAGE CONTENTS**





Socket Collar
[pre-assembled to Fixture Body]

### **MOUNTING HARDWARE**















Outlet Box Screw x 2











Your installation is now complete! Restore electricity and save this sheet for future reference.