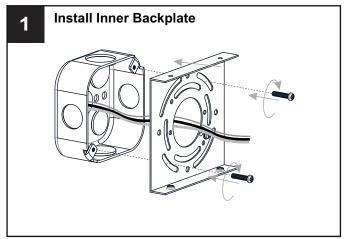

### **MOUNTING HARDWARE**

Outlet Box Screw x 2

Your installation is now complete! Restore electricity and save this sheet for future reference.