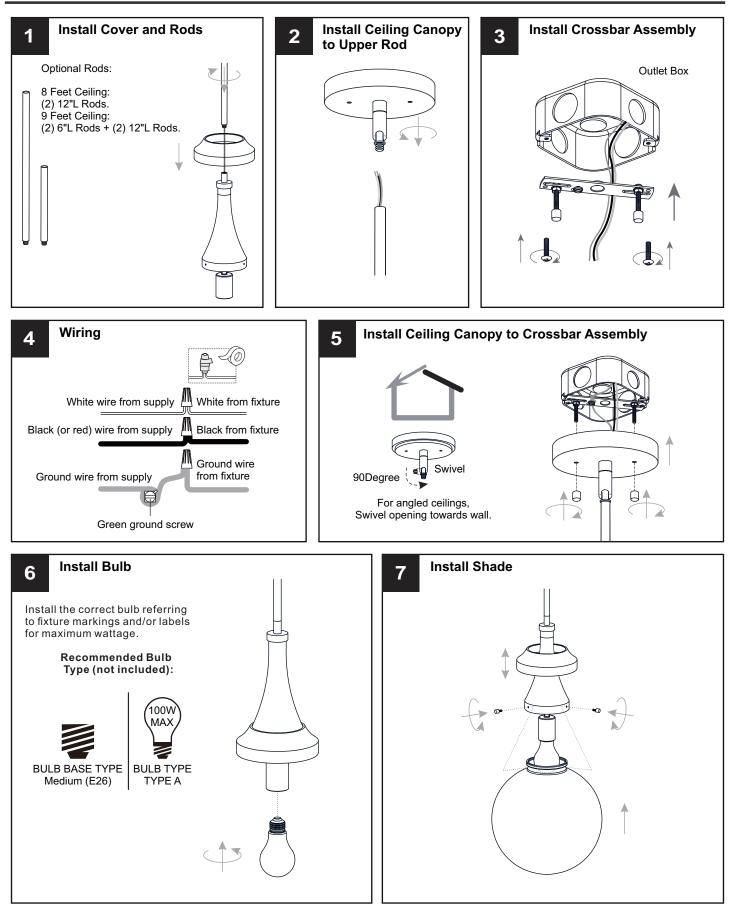

# INSTALLATION

Your installation is now complete! Restore electricity and save this sheet for future reference.