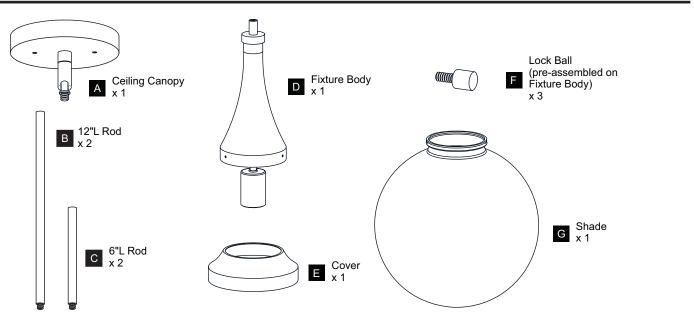

NG
- RISK OF ELECTRIC SHOCK Before beginning installation, turn off electricity at the circuit breaker box or the main fuse box.
- RISK OF FIRE Use bulbs specified by the markings and/or labels on the fixture.
- CAUTION
- For your safety, read instructions completely before beginning installation.
- If in doubt about electrical installation, consult a licensed electrician.
- Turn off electricity to fixture before replacing the bulb(s).

#### TOOLS REQUIRED



## CARE AND MAINTENANCE

• Wipe clean using soft, dry cloth or static duster. Always avoid using harsh chemicals and abrasives to clean fixture as they may damage the finish.

If you need further assistance call Quoizel Customer Care at 1-800-645-3184 (9:00am - 5:00pm EST), or visit us on-line at www.quoizel.com.

# PACKAGE CONTENTS



## MOUNTING HARDWARE



# INSTALLATION



Your installation is now complete! Restore electricity and save this sheet for future reference.