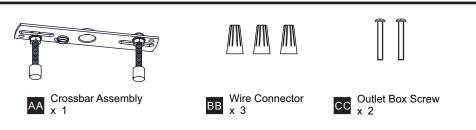

OCK Before beginning installation, turn off electricity at the circuit breaker box or the main fuse box.
- RISK OF FIRE Use bulbs specified by the markings and/or labels on the fixture.
- CAUTION
- For your safety, read instructions completely before beginning installation.
- If in doubt about electrical installation, consult a licensed electrician.
- Turn off electricity to fixture before replacing the bulb(s).

#### TOOLS REQUIRED



## CARE AND MAINTENANCE

• Wipe clean using soft, dry cloth or static duster. Always avoid using harsh chemicals and abrasives to clean fixture as they may damage the finish.

If you need further assistance call Quoizel Customer Care at 1-800-645-3184 (9:00am - 5:00pm EST), or visit us on-line at www.quoizel.com.

# PACKAGE CONTENTS



## MOUNTING HARDWARE



# INSTALLATION



Your installation is now complete! Restore electricity and save this sheet for future reference.