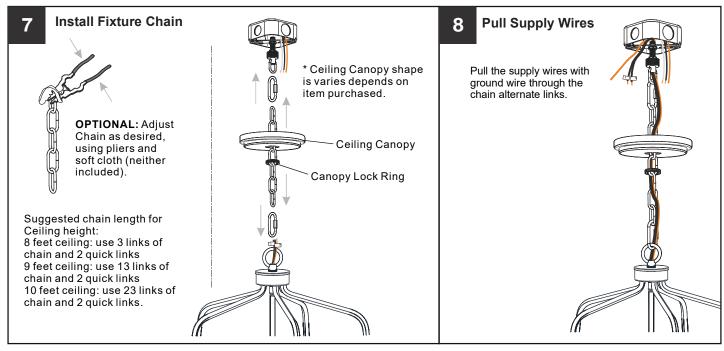

### **MOUNTING HARDWARE**

x 1

Your installation is now complete! Restore electricity and save this sheet for future reference.