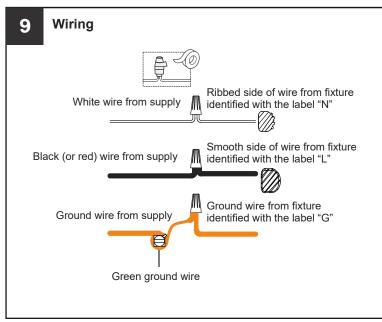

### **MOUNTING HARDWARE**

x 1

Your installation is now complete! Restore electricity and save this sheet for future reference.