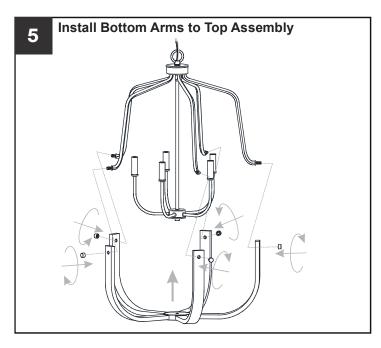

tricity at the circuit breaker box or the main fuse box.
- RISK OF FIRE Use bulbs specified by the markings and/or labels on the fixture.

#### CAUTION

- For your safety, read instructions completely before beginning installation.
- If in doubt about electrical installation, consult a licensed electrician.
- Turn off electricity to fixture before replacing the bulb(s).

#### **TOOLS REQUIRED**











### **CARE AND MAINTENANCE**

• Wipe clean using soft, dry cloth or static duster. Always avoid using harsh chemicals and abrasives to clean fixture as they may damage the finish.

If you need further assistance call Quoizel Customer Care at 1-800-645-3184 (9:00am - 5:00pm EST), or visit us on-line at www.quoizel.com.

### **PACKAGE CONTENTS**



### **MOUNTING HARDWARE**



x 1





















Your installation is now complete! Restore electricity and save this sheet for future reference.