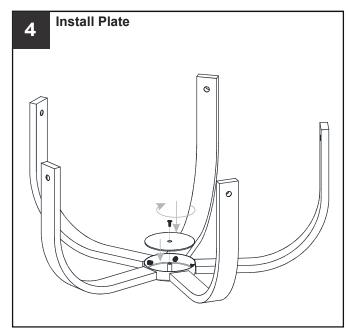

ectricity at the circuit breaker box or the main fuse box.
- RISK OF FIRE Use bulbs specified by the markings and/or labels on the fixture.

#### CAUTION

- For your safety, read instructions completely before beginning installation.
- If in doubt about electrical installation, consult a licensed electrician.
- Turn off electricity to fixture before replacing the bulb(s).

#### **TOOLS REQUIRED**











### **CARE AND MAINTENANCE**

• Wipe clean using soft, dry cloth or static duster. Always avoid using harsh chemicals and abrasives to clean fixture as they may damage the finish.

If you need further assistance call Quoizel Customer Care at 1-800-645-3184 (9:00am - 5:00pm EST), or visit us on-line at www.quoizel.com.

### **PACKAGE CONTENTS**



### **MOUNTING HARDWARE**



x 1





















Your installation is now complete! Restore electricity and save this sheet for future reference.