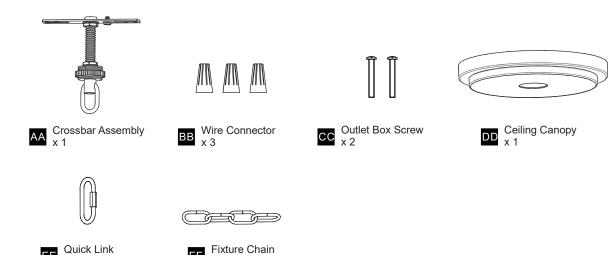

### **MOUNTING HARDWARE**

x 1

Your installation is now complete! Restore electricity and save this sheet for future reference.