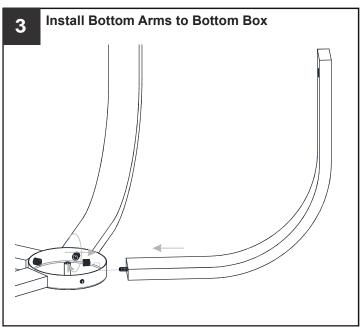

electricity at the circuit breaker box or the main fuse box.
- RISK OF FIRE Use bulbs specified by the markings and/or labels on the fixture.

#### CAUTION

- For your safety, read instructions completely before beginning installation.
- If in doubt about electrical installation, consult a licensed electrician.
- Turn off electricity to fixture before replacing the bulb(s).

#### **TOOLS REQUIRED**











### **CARE AND MAINTENANCE**

• Wipe clean using soft, dry cloth or static duster. Always avoid using harsh chemicals and abrasives to clean fixture as they may damage the finish.

If you need further assistance call Quoizel Customer Care at 1-800-645-3184 (9:00am - 5:00pm EST), or visit us on-line at www.quoizel.com.

### **PACKAGE CONTENTS**



### **MOUNTING HARDWARE**



x 1





















Your installation is now complete! Restore electricity and save this sheet for future reference.