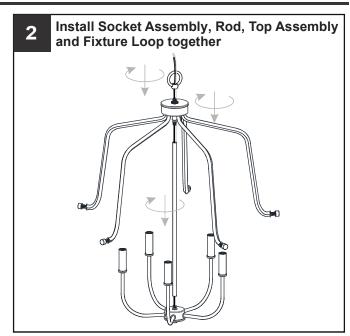

f electricity at the circuit breaker box or the main fuse box.
- RISK OF FIRE Use bulbs specified by the markings and/or labels on the fixture.

#### CAUTION

- For your safety, read instructions completely before beginning installation.
- If in doubt about electrical installation, consult a licensed electrician.
- Turn off electricity to fixture before replacing the bulb(s).

#### **TOOLS REQUIRED**











### **CARE AND MAINTENANCE**

• Wipe clean using soft, dry cloth or static duster. Always avoid using harsh chemicals and abrasives to clean fixture as they may damage the finish.

If you need further assistance call Quoizel Customer Care at 1-800-645-3184 (9:00am - 5:00pm EST), or visit us on-line at www.quoizel.com.

### **PACKAGE CONTENTS**



### **MOUNTING HARDWARE**



x 1





















Your installation is now complete! Restore electricity and save this sheet for future reference.