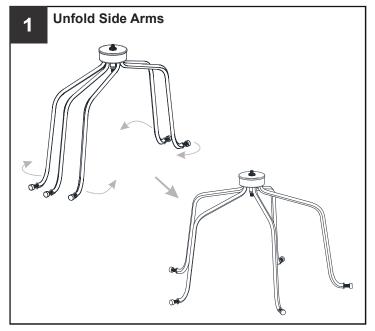

off electricity at the circuit breaker box or the main fuse box.
- RISK OF FIRE Use bulbs specified by the markings and/or labels on the fixture.

#### CAUTION

- For your safety, read instructions completely before beginning installation.
- If in doubt about electrical installation, consult a licensed electrician.
- Turn off electricity to fixture before replacing the bulb(s).

#### **TOOLS REQUIRED**











### **CARE AND MAINTENANCE**

• Wipe clean using soft, dry cloth or static duster. Always avoid using harsh chemicals and abrasives to clean fixture as they may damage the finish.

If you need further assistance call Quoizel Customer Care at 1-800-645-3184 (9:00am - 5:00pm EST), or visit us on-line at www.quoizel.com.

### **PACKAGE CONTENTS**



### **MOUNTING HARDWARE**



x 1





















Your installation is now complete! Restore electricity and save this sheet for future reference.