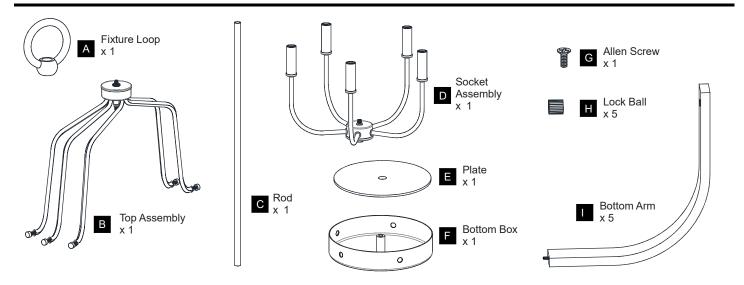

Before beginning installation, turn off electricity at the circuit breaker box or the main fuse box.
- RISK OF FIRE Use bulbs specified by the markings and/or labels on the fixture.

#### CAUTION

- For your safety, read instructions completely before beginning installation.
- If in doubt about electrical installation, consult a licensed electrician.
- Turn off electricity to fixture before replacing the bulb(s).

#### **TOOLS REQUIRED**











### **CARE AND MAINTENANCE**

• Wipe clean using soft, dry cloth or static duster. Always avoid using harsh chemicals and abrasives to clean fixture as they may damage the finish.

If you need further assistance call Quoizel Customer Care at 1-800-645-3184 (9:00am - 5:00pm EST), or visit us on-line at www.quoizel.com.

### **PACKAGE CONTENTS**



### **MOUNTING HARDWARE**



x 1





















Your installation is now complete! Restore electricity and save this sheet for future reference.