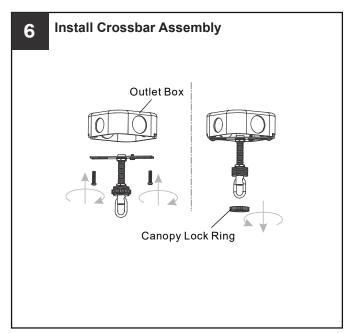

### **MOUNTING HARDWARE**

x 1

Your installation is now complete! Restore electricity and save this sheet for future reference.