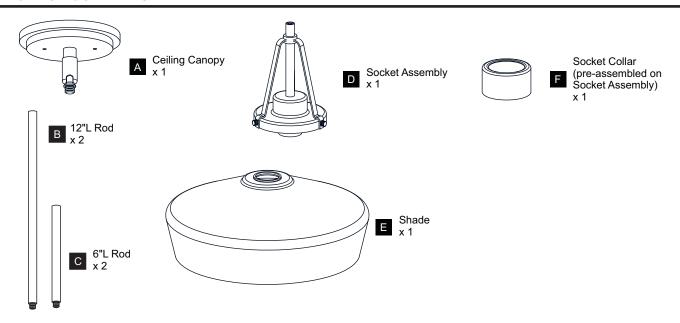

fore beginning installation, turn off electricity at the circuit breaker box or the main fuse box.
- RISK OF FIRE Use bulbs specified by the markings and/or labels on the fixture.

#### **CAUTION**

- For your safety, read instructions completely before beginning installation.
- If in doubt about electrical installation, consult a licensed electrician.
- Turn off electricity to fixture before replacing the bulb(s).

#### **TOOLS REQUIRED**













# **CARE AND MAINTENANCE**

Wipe clean using soft, dry cloth or static duster. Always avoid using harsh chemicals and abrasives to clean fixture as they may damage the finish.

If you need further assistance call Quoizel Customer Care at 1-800-645-3184 (9:00am - 5:00pm EST), or visit us on-line at www.quoizel.com.

### **PACKAGE CONTENTS**



# **MOUNTING HARDWARE**











Outlet Box Screw













Your installation is now complete! Restore electricity and save this sheet for future reference.