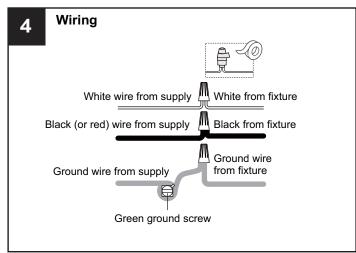

uit breaker box or the main fuse box.
- RISK OF FIRE Use bulbs specified by the markings and/or labels on the fixture.

#### **CAUTION**

- For your safety, read instructions completely before beginning installation.
- If in doubt about electrical installation, consult a licensed electrician.
- Turn off electricity to fixture before replacing the bulb(s).

#### **TOOLS REQUIRED**













# **CARE AND MAINTENANCE**

Wipe clean using soft, dry cloth or static duster. Always avoid using harsh chemicals and abrasives to clean fixture as they may damage the finish.

If you need further assistance call Quoizel Customer Care at 1-800-645-3184 (9:00am - 5:00pm EST), or visit us on-line at www.quoizel.com.

### **PACKAGE CONTENTS**



# **MOUNTING HARDWARE**











Outlet Box Screw













Your installation is now complete! Restore electricity and save this sheet for future reference.