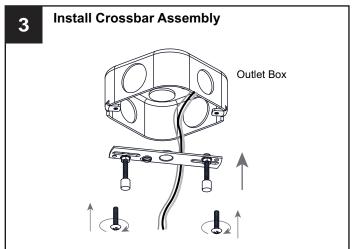

rcuit breaker box or the main fuse box.
- RISK OF FIRE Use bulbs specified by the markings and/or labels on the fixture.

#### **CAUTION**

- For your safety, read instructions completely before beginning installation.
- If in doubt about electrical installation, consult a licensed electrician.
- Turn off electricity to fixture before replacing the bulb(s).

#### **TOOLS REQUIRED**













# **CARE AND MAINTENANCE**

Wipe clean using soft, dry cloth or static duster. Always avoid using harsh chemicals and abrasives to clean fixture as they may damage the finish.

If you need further assistance call Quoizel Customer Care at 1-800-645-3184 (9:00am - 5:00pm EST), or visit us on-line at www.quoizel.com.

### **PACKAGE CONTENTS**



# **MOUNTING HARDWARE**











Outlet Box Screw













Your installation is now complete! Restore electricity and save this sheet for future reference.