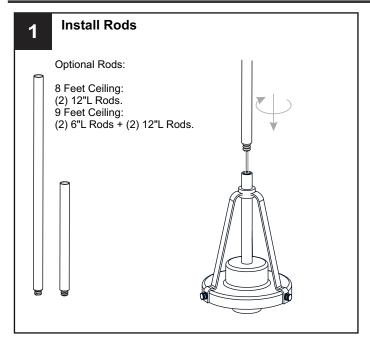

e circuit breaker box or the main fuse box.
- RISK OF FIRE Use bulbs specified by the markings and/or labels on the fixture.

#### **CAUTION**

- For your safety, read instructions completely before beginning installation.
- If in doubt about electrical installation, consult a licensed electrician.
- Turn off electricity to fixture before replacing the bulb(s).

#### **TOOLS REQUIRED**













# **CARE AND MAINTENANCE**

Wipe clean using soft, dry cloth or static duster. Always avoid using harsh chemicals and abrasives to clean fixture as they may damage the finish.

If you need further assistance call Quoizel Customer Care at 1-800-645-3184 (9:00am - 5:00pm EST), or visit us on-line at www.quoizel.com.

### **PACKAGE CONTENTS**



# **MOUNTING HARDWARE**











Outlet Box Screw













Your installation is now complete! Restore electricity and save this sheet for future reference.