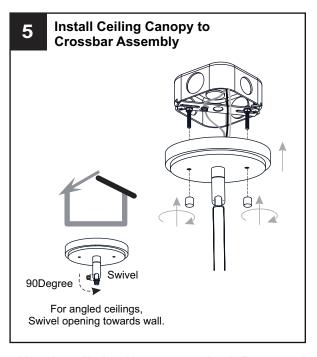

t breaker box or the main fuse box.
- RISK OF FIRE Use bulbs specified by the markings and/or labels on the fixture.

#### **CAUTION**

- For your safety, read instructions completely before beginning installation.
- If in doubt about electrical installation, consult a licensed electrician.
- Turn off electricity to fixture before replacing the bulb(s).

#### **TOOLS REQUIRED**













# **CARE AND MAINTENANCE**

Wipe clean using soft, dry cloth or static duster. Always avoid using harsh chemicals and abrasives to clean fixture as they may damage the finish.

If you need further assistance call Quoizel Customer Care at 1-800-645-3184 (9:00am - 5:00pm EST), or visit us on-line at www.quoizel.com.

### **PACKAGE CONTENTS**



# **MOUNTING HARDWARE**











Outlet Box Screw













Your installation is now complete! Restore electricity and save this sheet for future reference.