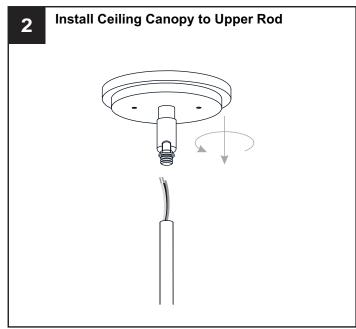

circuit breaker box or the main fuse box.
- RISK OF FIRE Use bulbs specified by the markings and/or labels on the fixture.

#### **CAUTION**

- For your safety, read instructions completely before beginning installation.
- If in doubt about electrical installation, consult a licensed electrician.
- Turn off electricity to fixture before replacing the bulb(s).

#### **TOOLS REQUIRED**













# **CARE AND MAINTENANCE**

Wipe clean using soft, dry cloth or static duster. Always avoid using harsh chemicals and abrasives to clean fixture as they may damage the finish.

If you need further assistance call Quoizel Customer Care at 1-800-645-3184 (9:00am - 5:00pm EST), or visit us on-line at www.quoizel.com.

### **PACKAGE CONTENTS**



# **MOUNTING HARDWARE**











Outlet Box Screw













Your installation is now complete! Restore electricity and save this sheet for future reference.