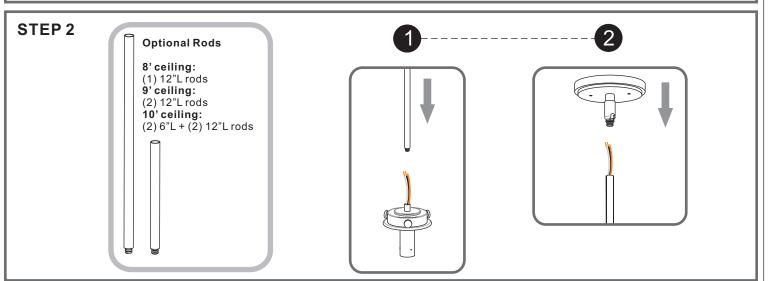

### **Installation Guide**

# For Styles QP5260MB, QP5260PK and QP5260WS



# BULB BASE TYPE Medium (E26) BULB REQUIRED

BULBNOTINCLUDED

# Fixture Height Adjustable 17.5" to 53.5"

### ⚠ Warnings and Cautions

Turn off the electricity at the circuit breaker before installation. Consult a licensed electrician if in doubt about installation.

Turn off power to the fixture and allow the bulbs to cool before replacing.

## **Package Contents**

**Preparation**: Identify and inspect all parts before beginning the installation.

Missing or damaged parts? Contact your original place of purchase.





# Table of Contents

Crossbar Assembly



Downrod

STEP 2