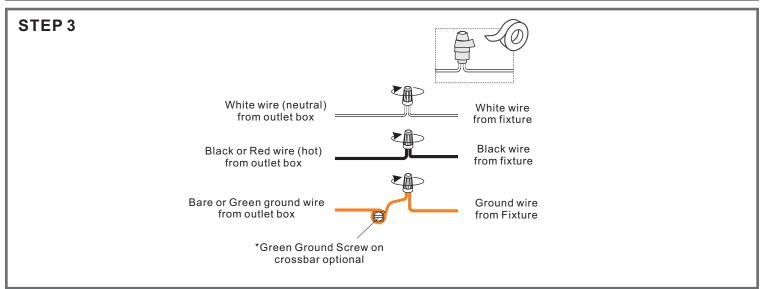

### ⚠ Warnings and Cautions

Turn off the electricity at the circuit breaker before installation. Consult a licensed electrician if in doubt about installation.

Turn off power to the fixture and allow the bulbs to cool before replacing.