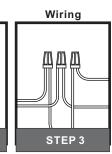

### **Installation Guide**

# For Styles QP5260MB, QP5260PK and QP5260WS



# BULB BASE TYPE Medium (E26) BULB REQUIRED

BULBNOTINCLUDED

# Fixture Height Adjustable 17.5" to 53.5"

### ⚠ Warnings and Cautions

Turn off the electricity at the circuit breaker before installation. Consult a licensed electrician if in doubt about installation.

Turn off power to the fixture and allow the bulbs to cool before replacing.

## **Package Contents**

**Preparation**: Identify and inspect all parts before beginning the installation.

Missing or damaged parts? Contact your original place of purchase.





# Table of Contents

Crossbar Assembly



Downrod

STEP 2