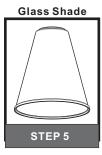

### **Installation Guide**

# For Styles QP5260MB, QP5260PK and QP5260WS



# BULB BASE TYPE Medium (E26) BULB REQUIRED

BULBNOTINCLUDED

# Fixture Height Adjustable 17.5" to 53.5"

### ⚠ Warnings and Cautions

Turn off the electricity at the circuit breaker before installation. Consult a licensed electrician if in doubt about installation.

Turn off power to the fixture and allow the bulbs to cool before replacing.

## **Package Contents**

**Preparation**: Identify and inspect all parts before beginning the installation.

Missing or damaged parts? Contact your original place of purchase.





# Table of Contents

Crossbar Assembly



Downrod

STEP 2