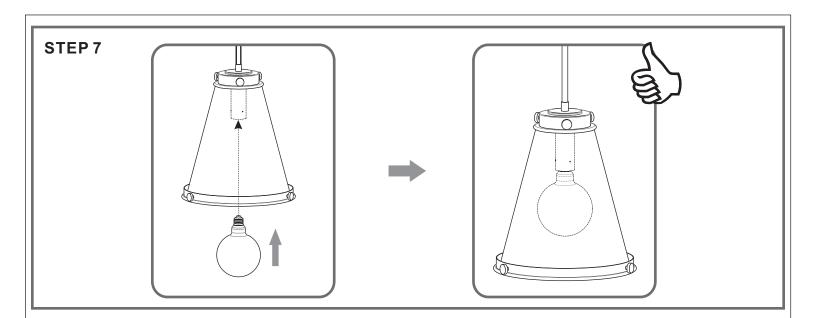

### **Installation Guide**

# For Styles QP5260MB, QP5260PK and QP5260WS



# BULB BASE TYPE Medium (E26) BULB REQUIRED

BULBNOTINCLUDED

# Fixture Height Adjustable 17.5" to 53.5"

### ⚠ Warnings and Cautions

Turn off the electricity at the circuit breaker before installation. Consult a licensed electrician if in doubt about installation.

Turn off power to the fixture and allow the bulbs to cool before replacing.

## **Package Contents**

**Preparation**: Identify and inspect all parts before beginning the installation.

Missing or damaged parts? Contact your original place of purchase.





# Table of Contents

Crossbar Assembly



Downrod

STEP 2