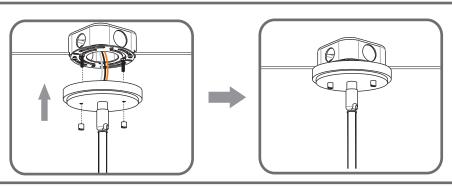

### **Installation Guide**

# For Styles QP5260MB, QP5260PK and QP5260WS



# BULB BASE TYPE Medium (E26) BULB REQUIRED

BULBNOTINCLUDED

# Fixture Height Adjustable 17.5" to 53.5"

### ⚠ Warnings and Cautions

Turn off the electricity at the circuit breaker before installation. Consult a licensed electrician if in doubt about installation.

Turn off power to the fixture and allow the bulbs to cool before replacing.

## **Package Contents**

**Preparation**: Identify and inspect all parts before beginning the installation.

Missing or damaged parts? Contact your original place of purchase.





# Table of Contents

Crossbar Assembly



Downrod

STEP 2