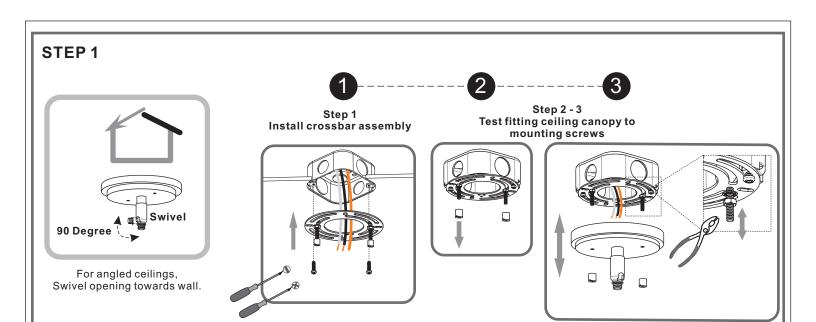

### **Installation Guide**

# For Styles QP5260MB, QP5260PK and QP5260WS



# BULB BASE TYPE Medium (E26) BULB REQUIRED

BULBNOTINCLUDED

# Fixture Height Adjustable 17.5" to 53.5"

### ⚠ Warnings and Cautions

Turn off the electricity at the circuit breaker before installation. Consult a licensed electrician if in doubt about installation.

Turn off power to the fixture and allow the bulbs to cool before replacing.

## **Package Contents**

**Preparation**: Identify and inspect all parts before beginning the installation.

Missing or damaged parts? Contact your original place of purchase.





# Table of Contents

Crossbar Assembly



Downrod

STEP 2