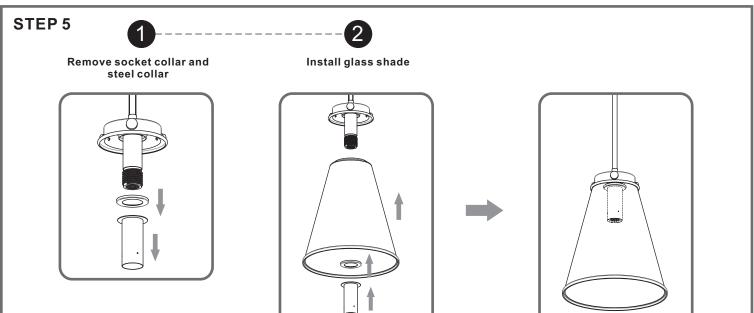

### **Installation Guide**

# For Styles QP5260MB, QP5260PK and QP5260WS



# BULB BASE TYPE Medium (E26) BULB REQUIRED

BULBNOTINCLUDED

# Fixture Height Adjustable 17.5" to 53.5"

### ⚠ Warnings and Cautions

Turn off the electricity at the circuit breaker before installation. Consult a licensed electrician if in doubt about installation.

Turn off power to the fixture and allow the bulbs to cool before replacing.

## **Package Contents**

**Preparation**: Identify and inspect all parts before beginning the installation.

Missing or damaged parts? Contact your original place of purchase.





# Table of Contents

Crossbar Assembly



Downrod

STEP 2