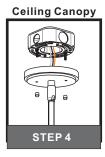

### **Installation Guide**

# For Styles QP5260MB, QP5260PK and QP5260WS



# BULB BASE TYPE Medium (E26) BULB REQUIRED

BULBNOTINCLUDED

# Fixture Height Adjustable 17.5" to 53.5"

### ⚠ Warnings and Cautions

Turn off the electricity at the circuit breaker before installation. Consult a licensed electrician if in doubt about installation.

Turn off power to the fixture and allow the bulbs to cool before replacing.

## **Package Contents**

**Preparation**: Identify and inspect all parts before beginning the installation.

Missing or damaged parts? Contact your original place of purchase.





# Table of Contents

Crossbar Assembly



Downrod

STEP 2