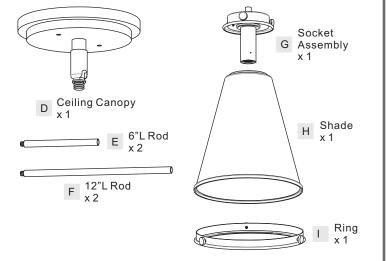

## **Package Contents**

**Preparation**: Identify and inspect all parts before beginning the installation.

Missing or damaged parts? Contact your original place of purchase.