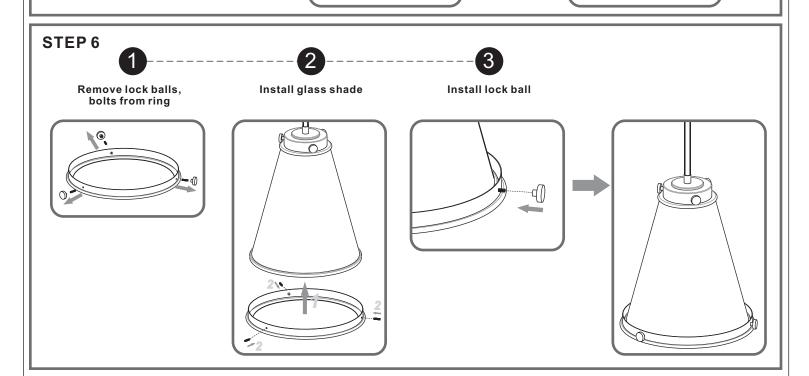

### **Installation Guide**

# For Styles QP5260MB, QP5260PK and QP5260WS



# BULB BASE TYPE Medium (E26) BULB REQUIRED

BULBNOTINCLUDED

# Fixture Height Adjustable 17.5" to 53.5"

### ⚠ Warnings and Cautions

Turn off the electricity at the circuit breaker before installation. Consult a licensed electrician if in doubt about installation.

Turn off power to the fixture and allow the bulbs to cool before replacing.

## **Package Contents**

**Preparation**: Identify and inspect all parts before beginning the installation.

Missing or damaged parts? Contact your original place of purchase.





# Table of Contents

Crossbar Assembly



Downrod

STEP 2