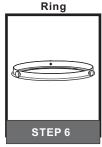

### **Installation Guide**

# For Styles QP5260MB, QP5260PK and QP5260WS



# BULB BASE TYPE Medium (E26) BULB REQUIRED

BULBNOTINCLUDED

# Fixture Height Adjustable 17.5" to 53.5"

### ⚠ Warnings and Cautions

Turn off the electricity at the circuit breaker before installation. Consult a licensed electrician if in doubt about installation.

Turn off power to the fixture and allow the bulbs to cool before replacing.

## **Package Contents**

**Preparation**: Identify and inspect all parts before beginning the installation.

Missing or damaged parts? Contact your original place of purchase.





# Table of Contents

Crossbar Assembly



Downrod

STEP 2