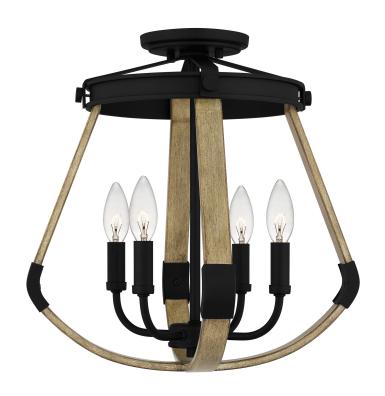

#### **DMA1716MBK**

Demura Semi-Flush Mount Matte Black

# **DIMENSIONS**

Dimensions: 15.75" W x 15.75" H x 15.75" D

Canopy Dimensions: 5.00"W x 0.75"D

Weight: 7.26 lbs

# **DETAILS**

Material: Steel

### **LAMPING**

Light Source: Incandescent

Bulb Included: No

Bulb Type: Candelabra Base

Bulb Quantity: 4

Watts per Bulb: 60