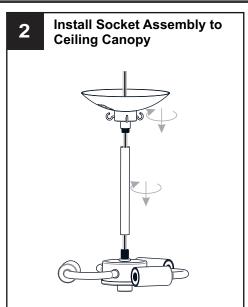

electricity at the circuit breaker box or the main fuse box.
- RISK OF FIRE Use bulbs specified by the markings and/or labels on the fixture.

#### CALITION

- For your safety, read instructions completely before beginning installation.
- If in doubt about electrical installation, consult a licensed electrician.
- Turn off electricity to fixture before replacing the bulb(s).

#### **TOOLS REQUIRED**











## **CARE AND MAINTENANCE**

Wipe clean using soft, dry cloth or static duster. Always avoid using harsh chemicals and abrasives to clean fixture as they may damage
the finish.

If you need further assistance call Quoizel Customer Care at 1-800-645-3184 (9:00am - 5:00pm EST), or visit us on-line at www.quoizel.com.

### **PACKAGE CONTENTS**



# **MOUNTING HARDWARE**



























Your installation is now complete! Restore electricity and save this sheet for future reference.