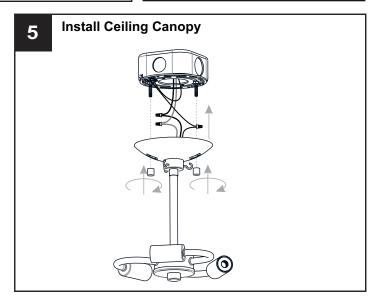

# **MOUNTING HARDWARE**

Your installation is now complete! Restore electricity and save this sheet for future reference.