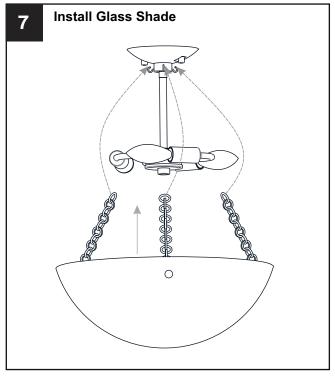

# **MOUNTING HARDWARE**

Your installation is now complete! Restore electricity and save this sheet for future reference.