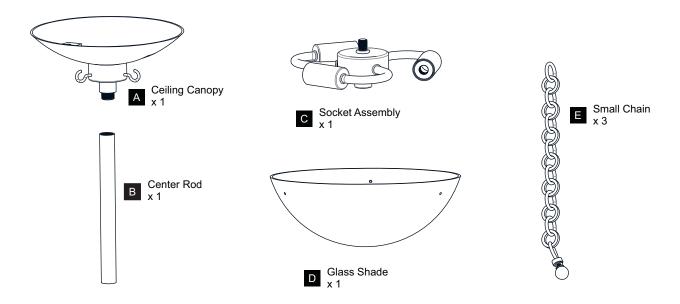

K Before beginning installation, turn off electricity at the circuit breaker box or the main fuse box.
- RISK OF FIRE Use bulbs specified by the markings and/or labels on the fixture.

#### CALITION

- For your safety, read instructions completely before beginning installation.
- If in doubt about electrical installation, consult a licensed electrician.
- Turn off electricity to fixture before replacing the bulb(s).

#### **TOOLS REQUIRED**











## **CARE AND MAINTENANCE**

Wipe clean using soft, dry cloth or static duster. Always avoid using harsh chemicals and abrasives to clean fixture as they may damage
the finish.

If you need further assistance call Quoizel Customer Care at 1-800-645-3184 (9:00am - 5:00pm EST), or visit us on-line at www.quoizel.com.

### **PACKAGE CONTENTS**



# **MOUNTING HARDWARE**



























Your installation is now complete! Restore electricity and save this sheet for future reference.