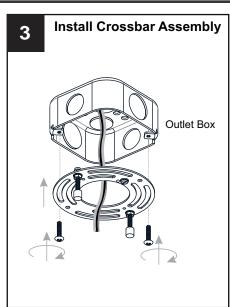

lectricity at the circuit breaker box or the main fuse box.
- RISK OF FIRE Use bulbs specified by the markings and/or labels on the fixture.

#### CALITION

- For your safety, read instructions completely before beginning installation.
- If in doubt about electrical installation, consult a licensed electrician.
- Turn off electricity to fixture before replacing the bulb(s).

#### **TOOLS REQUIRED**











## **CARE AND MAINTENANCE**

Wipe clean using soft, dry cloth or static duster. Always avoid using harsh chemicals and abrasives to clean fixture as they may damage
the finish.

If you need further assistance call Quoizel Customer Care at 1-800-645-3184 (9:00am - 5:00pm EST), or visit us on-line at www.quoizel.com.

### **PACKAGE CONTENTS**



# **MOUNTING HARDWARE**



























Your installation is now complete! Restore electricity and save this sheet for future reference.