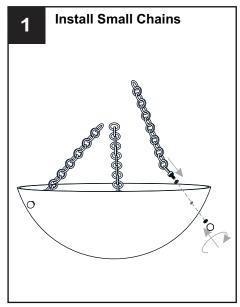

ff electricity at the circuit breaker box or the main fuse box.
- RISK OF FIRE Use bulbs specified by the markings and/or labels on the fixture.

#### CALITION

- For your safety, read instructions completely before beginning installation.
- If in doubt about electrical installation, consult a licensed electrician.
- Turn off electricity to fixture before replacing the bulb(s).

#### **TOOLS REQUIRED**











## **CARE AND MAINTENANCE**

Wipe clean using soft, dry cloth or static duster. Always avoid using harsh chemicals and abrasives to clean fixture as they may damage
the finish.

If you need further assistance call Quoizel Customer Care at 1-800-645-3184 (9:00am - 5:00pm EST), or visit us on-line at www.quoizel.com.

### **PACKAGE CONTENTS**



# **MOUNTING HARDWARE**



























Your installation is now complete! Restore electricity and save this sheet for future reference.