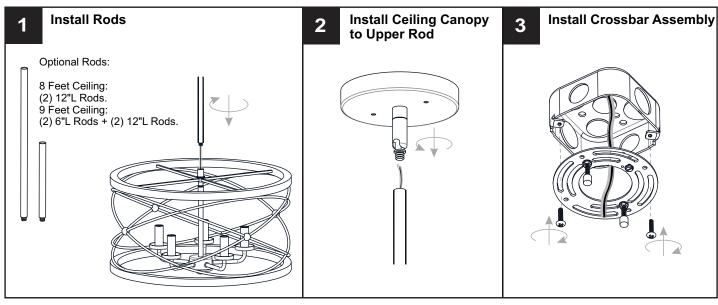

# **OPTION 1: PENDANT: PTT2819PN**

Your installation is now complete! Restore electricity and save this sheet for future reference.

# **OPTION 2: SEMI-FLUSH: PTT1719PN**

\* Set aside (2) 6"L Rods and (2) 12"L Rods since they are not required for the semi-flush installation.

Your installation is now complete! Restore electricity and save this sheet for future reference.