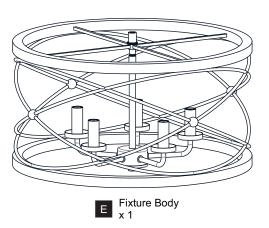

nstallation,\ turn\ off\ electricity\ at\ the\ circuit\ breaker\ box\ or\ the\ main\ fuse\ box.$
- RISK OF FIRE Use bulbs specified by the markings and/or labels on the fixture.

#### **CAUTION**

- For your safety, read instructions completely before beginning installation.
- If in doubt about electrical installation, consult a licensed electrician.
- Turn off electricity to fixture before replacing the bulb(s).

#### **TOOLS REQUIRED**











# **CARE AND MAINTENANCE**

Wipe clean using soft, dry cloth or static duster. Always avoid using harsh chemicals and abrasives to clean fixture as they may damage the finish.

If you need further assistance call Quoizel Customer Care at 1-800-645-3184 (9:00am - 5:00pm EST), or visit us on-line at www.quoizel.com.

# **PACKAGE CONTENTS**









# **MOUNTING HARDWARE**











Outlet Box Screw

# **OPTION 1: PENDANT: PTT2819PN**











Your installation is now complete! Restore electricity and save this sheet for future reference.

# **OPTION 2: SEMI-FLUSH: PTT1719PN**

\* Set aside (2) 6"L Rods and (2) 12"L Rods since they are not required for the semi-flush installation.















Your installation is now complete! Restore electricity and save this sheet for future reference.