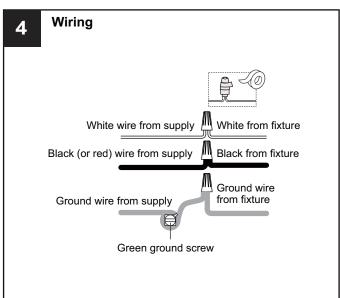

# **OPTION 1: PENDANT: PTT2819PN**

Your installation is now complete! Restore electricity and save this sheet for future reference.

# **OPTION 2: SEMI-FLUSH: PTT1719PN**

\* Set aside (2) 6"L Rods and (2) 12"L Rods since they are not required for the semi-flush installation.

Your installation is now complete! Restore electricity and save this sheet for future reference.