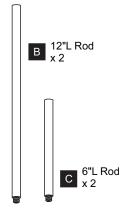

# **PACKAGE CONTENTS**

# **OPTION 2: SEMI-FLUSH: PTT1719PN**

\* Set aside (2) 6"L Rods and (2) 12"L Rods since they are not required for the semi-flush installation.

Your installation is now complete! Restore electricity and save this sheet for future reference.