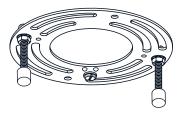

ectricity\ at\ the\ circuit\ breaker\ box\ or\ the\ main\ fuse\ box.$
- RISK OF FIRE Use bulbs specified by the markings and/or labels on the fixture.

#### **CAUTION**

- For your safety, read instructions completely before beginning installation.
- If in doubt about electrical installation, consult a licensed electrician.
- Turn off electricity to fixture before replacing the bulb(s).

#### **TOOLS REQUIRED**











# **CARE AND MAINTENANCE**

Wipe clean using soft, dry cloth or static duster. Always avoid using harsh chemicals and abrasives to clean fixture as they may damage the finish.

If you need further assistance call Quoizel Customer Care at 1-800-645-3184 (9:00am - 5:00pm EST), or visit us on-line at www.quoizel.com.

# **PACKAGE CONTENTS**









# **MOUNTING HARDWARE**











Outlet Box Screw

# **OPTION 1: PENDANT: PTT2819PN**











Your installation is now complete! Restore electricity and save this sheet for future reference.

# **OPTION 2: SEMI-FLUSH: PTT1719PN**

\* Set aside (2) 6"L Rods and (2) 12"L Rods since they are not required for the semi-flush installation.















Your installation is now complete! Restore electricity and save this sheet for future reference.