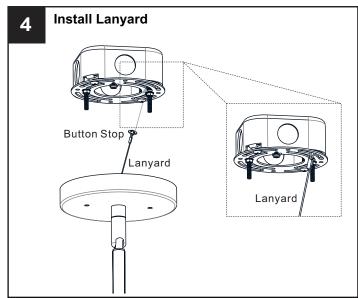

# **OPTION 1: PENDANT: PTT2819PN**

Your installation is now complete! Restore electricity and save this sheet for future reference.

# **OPTION 2: SEMI-FLUSH: PTT1719PN**

\* Set aside (2) 6"L Rods and (2) 12"L Rods since they are not required for the semi-flush installation.

Your installation is now complete! Restore electricity and save this sheet for future reference.