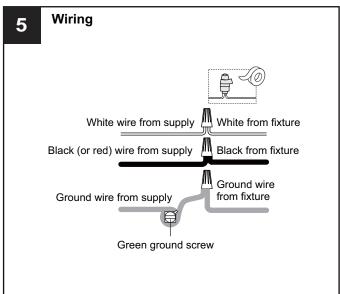

# **OPTION 1: PENDANT: PTT2819PN**

Your installation is now complete! Restore electricity and save this sheet for future reference.

# **OPTION 2: SEMI-FLUSH: PTT1719PN**

\* Set aside (2) 6"L Rods and (2) 12"L Rods since they are not required for the semi-flush installation.

Your installation is now complete! Restore electricity and save this sheet for future reference.