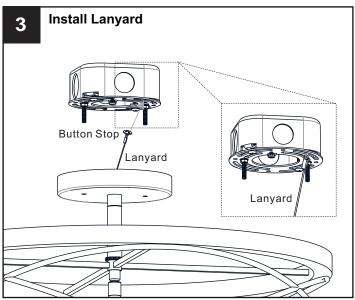

# **OPTION 1: PENDANT: PTT2819PN**

Your installation is now complete! Restore electricity and save this sheet for future reference.

# **OPTION 2: SEMI-FLUSH: PTT1719PN**

\* Set aside (2) 6"L Rods and (2) 12"L Rods since they are not required for the semi-flush installation.

Your installation is now complete! Restore electricity and save this sheet for future reference.