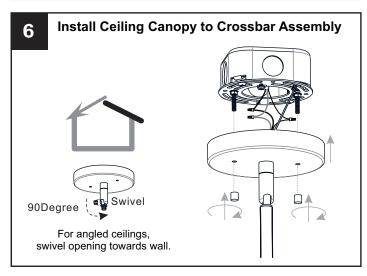

# **OPTION 2: SEMI-FLUSH: PTT1719PN**

\* Set aside (2) 6"L Rods and (2) 12"L Rods since they are not required for the semi-flush installation.

Your installation is now complete! Restore electricity and save this sheet for future reference.