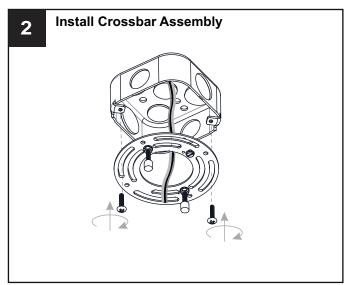

ian.
- Turn off electricity to fixture before replacing the bulb(s).

#### **TOOLS REQUIRED**











# **CARE AND MAINTENANCE**

Wipe clean using soft, dry cloth or static duster. Always avoid using harsh chemicals and abrasives to clean fixture as they may damage the finish.

If you need further assistance call Quoizel Customer Care at 1-800-645-3184 (9:00am - 5:00pm EST), or visit us on-line at www.quoizel.com.

# **PACKAGE CONTENTS**









# **MOUNTING HARDWARE**











Outlet Box Screw

# **OPTION 1: PENDANT: PTT2819PN**











Your installation is now complete! Restore electricity and save this sheet for future reference.

# **OPTION 2: SEMI-FLUSH: PTT1719PN**

\* Set aside (2) 6"L Rods and (2) 12"L Rods since they are not required for the semi-flush installation.















Your installation is now complete! Restore electricity and save this sheet for future reference.