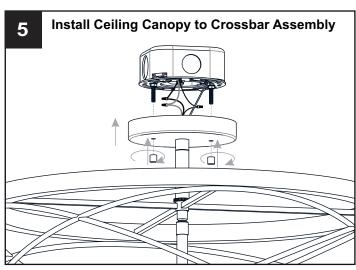

# **OPTION 1: PENDANT: PTT2819PN**

Your installation is now complete! Restore electricity and save this sheet for future reference.

# **OPTION 2: SEMI-FLUSH: PTT1719PN**

\* Set aside (2) 6"L Rods and (2) 12"L Rods since they are not required for the semi-flush installation.

Your installation is now complete! Restore electricity and save this sheet for future reference.