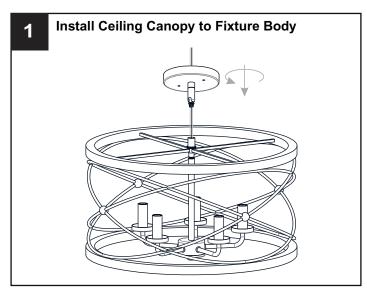

# **OPTION 1: PENDANT: PTT2819PN**

Your installation is now complete! Restore electricity and save this sheet for future reference.