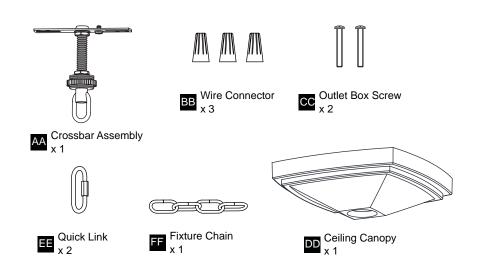

allation, turn off electricity at the circuit breaker box or the main fuse box.
- RISK OF FIRE Use bulbs specified by the markings and/or labels on the fixture.

#### CAUTION

- For your safety, read instructions completely before beginning installation.
- If in doubt about electrical installation, consult a licensed electrician.
- Turn off electricity to fixture before replacing the bulb(s).

#### **TOOLS REQUIRED**



#### **CARE AND MAINTENANCE**

· Wipe clean using soft, dry cloth or static duster. Always avoid using harsh chemicals and abrasives to clean fixture as they may damage the finish.

If you need further assistance call Quoizel Customer Care at 1-800-645-3184 (9:00am - 5:00pm EST), or visit us on-line at www.quoizel.com.

## **PACKAGE CONTENTS**



### **MOUNTING HARDWARE**



# **INSTALLATION**















Your installation is now complete! Restore electricity and save this sheet for future reference.





Reverse the above steps to install the replacement glass panel into the cage.