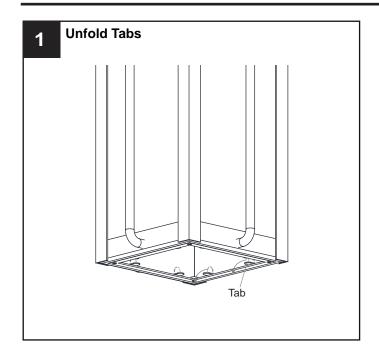

# **INSTALLATION**

Your installation is now complete! Restore electricity and save this sheet for future reference.

Reverse the above steps to install the replacement glass panel into the cage.