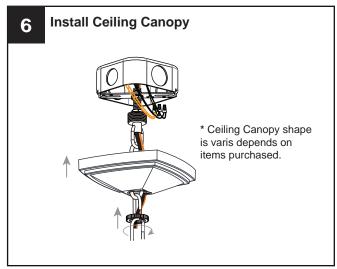

# **INSTALLATION**

Your installation is now complete! Restore electricity and save this sheet for future reference.

Reverse the above steps to install the replacement glass panel into the cage.