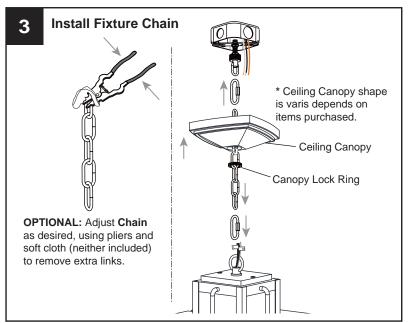

# **INSTALLATION**

Your installation is now complete! Restore electricity and save this sheet for future reference.

Reverse the above steps to install the replacement glass panel into the cage.