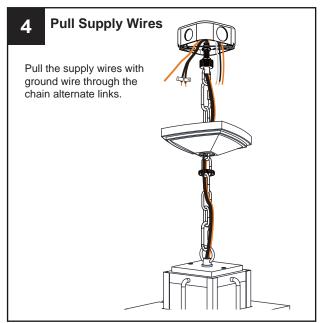

# **INSTALLATION**

Your installation is now complete! Restore electricity and save this sheet for future reference.

Reverse the above steps to install the replacement glass panel into the cage.