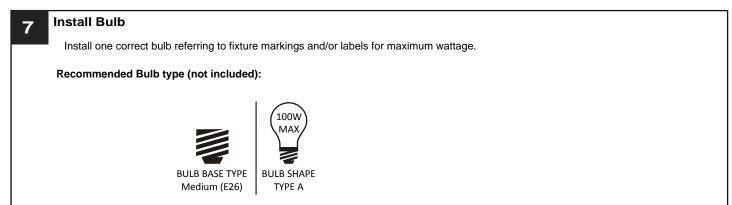

#### **WARNING**

- RISK OF ELECTRIC SHOCK Before beginning installation, turn off electricity at the circuit breaker box or the main fuse box.
- RISK OF FIRE Use bulbs specified by the markings and/or labels on the fixture.

#### CAUTION

- For your safety, read instructions completely before beginning installation.
- If in doubt about electrical installation, consult a licensed electrician.
- Turn off electricity to fixture before replacing the bulb(s).