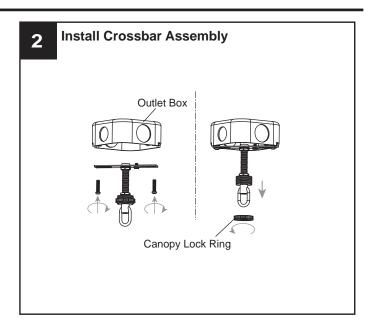

# **INSTALLATION**

Your installation is now complete! Restore electricity and save this sheet for future reference.

Reverse the above steps to install the replacement glass panel into the cage.