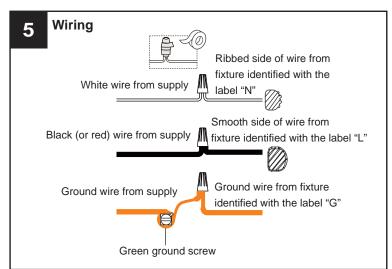

# **INSTALLATION**

Your installation is now complete! Restore electricity and save this sheet for future reference.

Reverse the above steps to install the replacement glass panel into the cage.