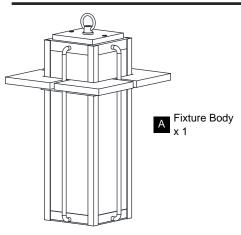

C SHOCK Before beginning installation, turn off electricity at the circuit breaker box or the main fuse box.
- RISK OF FIRE Use bulbs specified by the markings and/or labels on the fixture.

#### CAUTION

- For your safety, read instructions completely before beginning installation.
- If in doubt about electrical installation, consult a licensed electrician.
- Turn off electricity to fixture before replacing the bulb(s).

#### **TOOLS REQUIRED**



#### **CARE AND MAINTENANCE**

· Wipe clean using soft, dry cloth or static duster. Always avoid using harsh chemicals and abrasives to clean fixture as they may damage the finish.

If you need further assistance call Quoizel Customer Care at 1-800-645-3184 (9:00am - 5:00pm EST), or visit us on-line at www.quoizel.com.

## **PACKAGE CONTENTS**



### **MOUNTING HARDWARE**



# **INSTALLATION**















Your installation is now complete! Restore electricity and save this sheet for future reference.





Reverse the above steps to install the replacement glass panel into the cage.