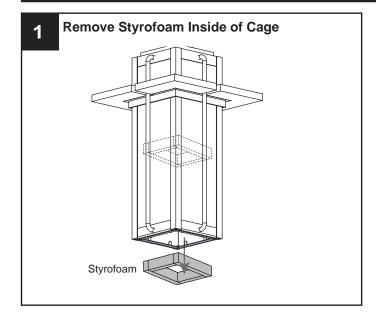

# **INSTALLATION**

Your installation is now complete! Restore electricity and save this sheet for future reference.

Reverse the above steps to install the replacement glass panel into the cage.