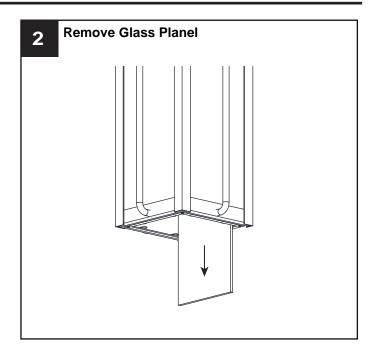

# **INSTALLATION**

Your installation is now complete! Restore electricity and save this sheet for future reference.

Reverse the above steps to install the replacement glass panel into the cage.