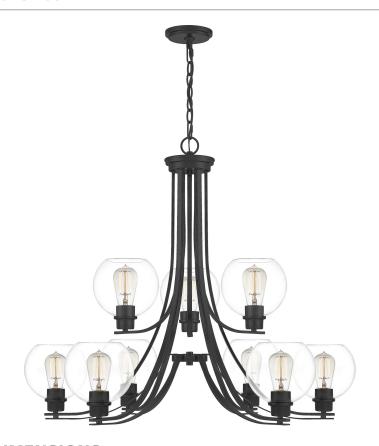

## PRUC5034MBK

Pruitt Chandelier Matte Black

# **DIMENSIONS**

Dimensions: 34.00" W x 29.00" H x 34.00" D

Overall Height: 130.25"

Canopy Dimensions: 5.00"W x 5.00"D

Chain/Downrod Length: 8'

Weight: 19.50 lbs

# **DETAILS**

Material: Steel

Glass/Shade Description: Clear Glass

#### **LAMPING**

Light Source: Incandescent

Bulb Included: No

Bulb Type: Medium Base

Bulb Quantity: 9

Watts per Bulb: 100