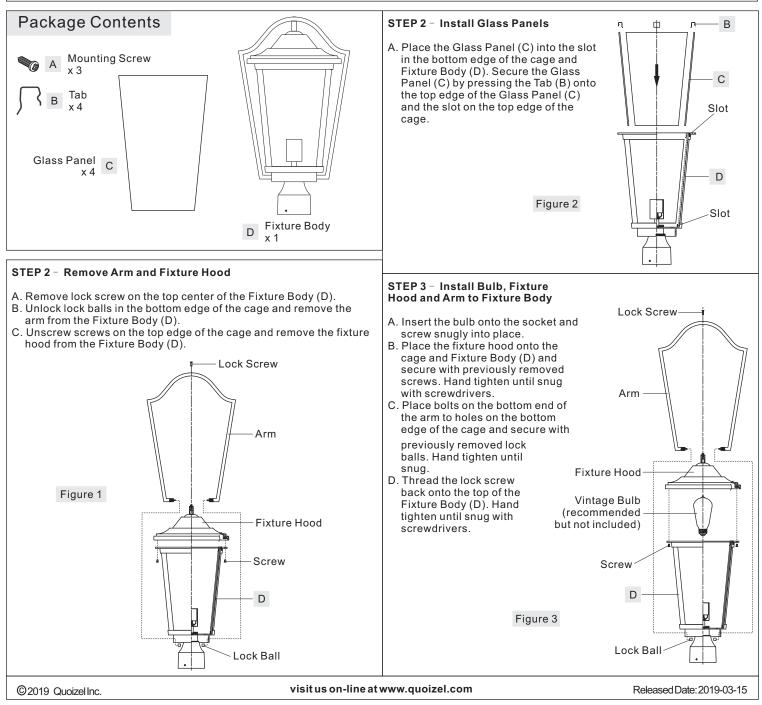

Light Source: (1)A21 Medium Base Bulb 150W Maximum, Medium Base Vintage Bulb is recommended, bulb not included.

Estimated Assembly Time: 20-30 minutes

**Preparation:** Identify and inspect all parts before beginning installation. Check package content list and diagrams below to ensure all parts are present. If any parts are missing or damaged, do not attempt to assemble, install, or operate the fixture. Contact your original place of purchase.