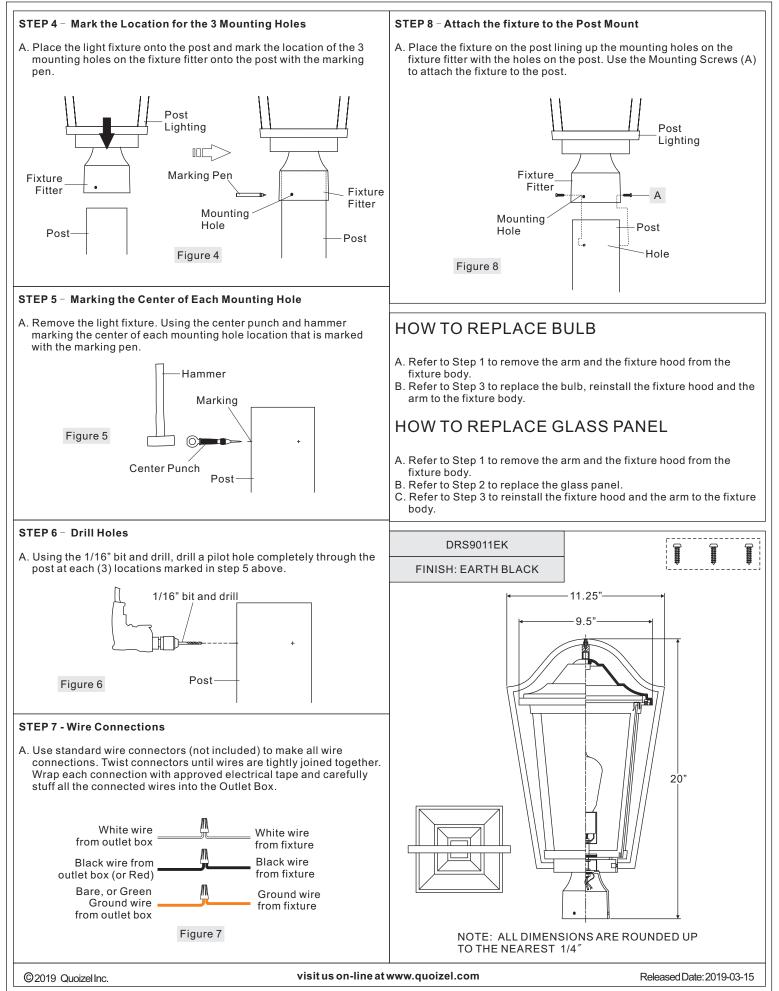

## QUOIZEL. Please go to www.quoizel.com for product cleaning tips. Go to the Care + Maintenance selection. Tools Required: Flathead screwdriver, Phillips screwdriver, pliers, wire cutters, wire strippers, electrical tape, safety glasses, marking pen, 1/16" drill bit, center punch, hammer, drill and wrench.

Disconnect fixture from power source before replacing bulbs. Make sure bulbs are given sufficient time to cool before removal.