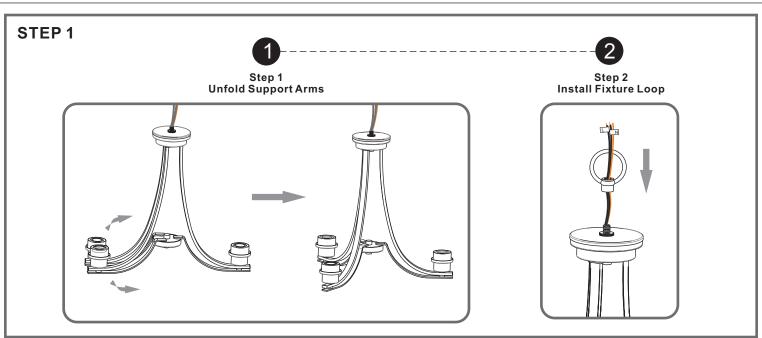

## Table of Contents

Crossbar Assembly

STEP 2

STEP 3

Wiring

STEP 4

Ceiling Canopy

STEP 5