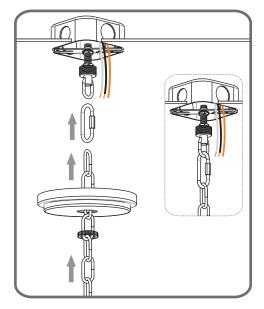

nstallation Guide**

# For Styles PRUC5022BN, PRUC5022MBK, PRUO5022BN, PRUO5022MBK, PRUS5022BN and PRUS5022MBK





# Fixture Height Adjustable 22.5" to 70.5"

#### $oldsymbol{\Delta}$ Warnings and Cautions

Turn off the electricity at the circuit breaker before installation. Consult a licensed electrician if in doubt about installation.

Turn off power to the fixture and allow the bulbs to cool before replacing.

#### **Package Contents**

**Preparation**: Identify and inspect all parts before beginning the installation.

Missing or damaged parts? Contact your original place of purchase.





## Table of Contents



Crossbar Assembly

STEP 2

STEP 3

Wiring

STEP 4

Ceiling Canopy

STEP 5

Shade & Bulb









Step 1 Adjust fixture chain length



Step 2 - 3 Install Fixture Chain













Step 1 Feed the fixture wires through the loop







Bare or Green ground wire from outlet box









### STEP 5



### STEP 6





Note: Shade shape is for illustration purpose only. Your shade shape may vary from illustration.