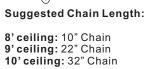

Shade & Bulb

Step 1 Adjust fixture chain length

Step 2 - 3 Install Fixture Chain

Step 1 Feed the fixture wires through the loop

Bare or Green ground wire from outlet box