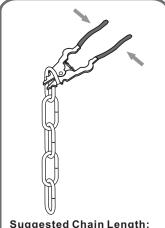

Shade & Bulb

Step 1 Adjust fixture chain length

Step 2 - 3 Install Fixture Chain

Step 1 Feed the fixture wires through the loop

Bare or Green ground wire from outlet box