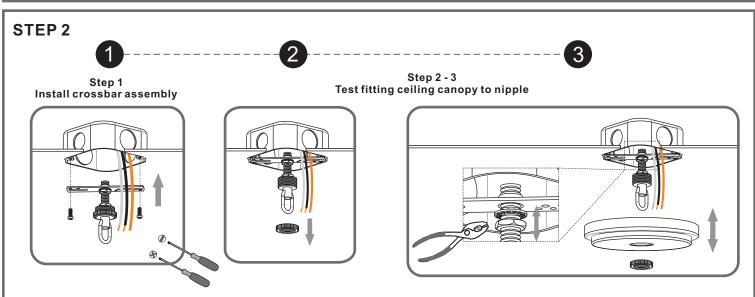

## Table of Contents

Crossbar Assembly

STEP 2

STEP 3

Wiring

STEP 4

Ceiling Canopy

STEP 5