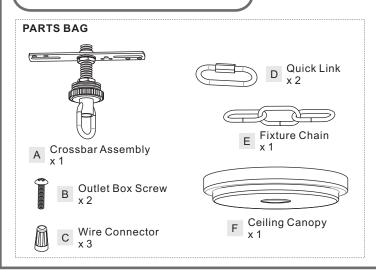

#### **Package Contents**

**Preparation**: Identify and inspect all parts before beginning the installation.

Missing or damaged parts? Contact your original place of purchase.

## Table of Contents

Crossbar Assembly

STEP 2

STEP 3

Wiring

STEP 4

Ceiling Canopy

STEP 5