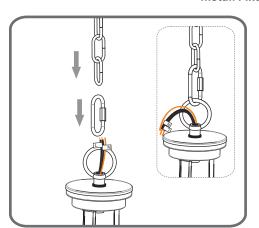

Shade & Bulb

Step 1 Adjust fixture chain length

Step 2 - 3 Install Fixture Chain

Step 1 Feed the fixture wires through the loop

Bare or Green ground wire from outlet box