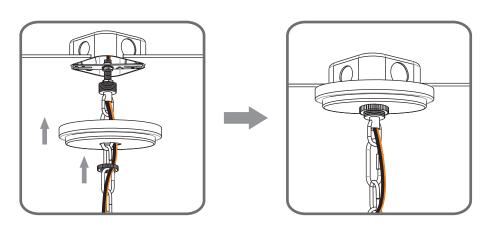

re Height Adjustable 22.5" to 70.5"

#### $oldsymbol{\Delta}$ Warnings and Cautions

Turn off the electricity at the circuit breaker before installation. Consult a licensed electrician if in doubt about installation.

Turn off power to the fixture and allow the bulbs to cool before replacing.

#### **Package Contents**

**Preparation**: Identify and inspect all parts before beginning the installation.

Missing or damaged parts? Contact your original place of purchase.





## Table of Contents



Crossbar Assembly

STEP 2

STEP 3

Wiring

STEP 4

Ceiling Canopy

STEP 5

Shade & Bulb









Step 1 Adjust fixture chain length



Step 2 - 3 Install Fixture Chain













Step 1 Feed the fixture wires through the loop







Bare or Green ground wire from outlet box









### STEP 5



### STEP 6





Note: Shade shape is for illustration purpose only. Your shade shape may vary from illustration.