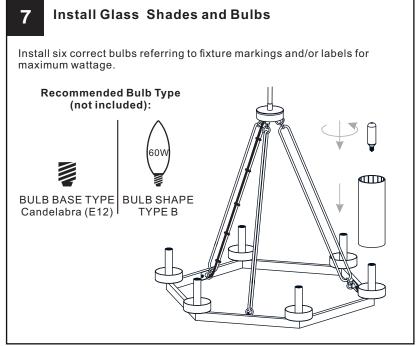

#### **WARNING**

- RISK OF ELECTRIC SHOCK Before beginning installation, turn off electricity at the circuit breaker box or the main fuse box.
- RISK OF FIRE Use bulbs specified by the markings and/or labels on the fixture.