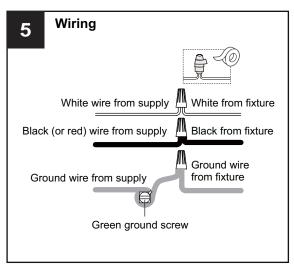

#### **WARNING**

- RISK OF ELECTRIC SHOCK Before beginning installation, turn off electricity at the circuit breaker box or the main fuse box.
- RISK OF FIRE Use bulbs specified by the markings and/or labels on the fixture.

#### **CAUTION**

- · For your safety, read instructions completely before beginning installation.
- If in doubt about electrical installation, consult a licensed electrician.
- Turn off electricity to fixture before replacing the bulb(s).