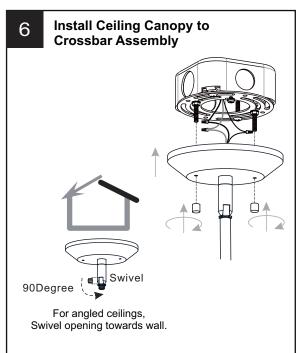

ker box or the main fuse box.
- RISK OF FIRE Use bulbs specified by the markings and/or labels on the fixture.

#### **CAUTION**

- · For your safety, read instructions completely before beginning installation.
- If in doubt about electrical installation, consult a licensed electrician.
- Turn off electricity to fixture before replacing the bulb(s).

#### **TOOLS REQUIRED**











## **CARE AND MAINTENANCE**

 Wipe clean using soft, dry cloth or static duster. Always avoid using harsh chemicals and abrasives to clean fixture as they may damage the finish.

If you need further assistance call Quoizel Customer Care at 1-800-645-3184 (9:00am - 5:00pm EST), or visit us on-line at www.quoizel.com.

## **PACKAGE CONTENTS**



#### **MOUNTING HARDWARE**











Outlet Box Screw















Your installation is now complete! Restore electricity and save this sheet for future reference.