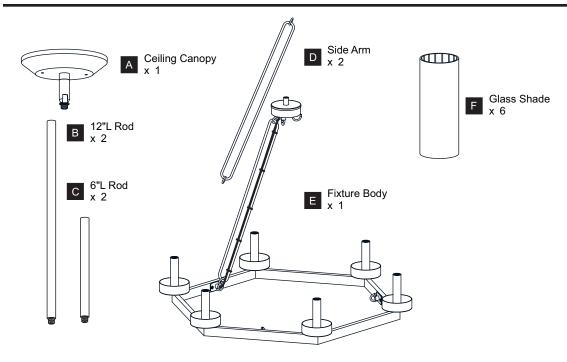

ore beginning installation, turn off electricity at the circuit breaker box or the main fuse box.
- RISK OF FIRE Use bulbs specified by the markings and/or labels on the fixture.

#### **CAUTION**

- · For your safety, read instructions completely before beginning installation.
- If in doubt about electrical installation, consult a licensed electrician.
- Turn off electricity to fixture before replacing the bulb(s).

#### **TOOLS REQUIRED**











## **CARE AND MAINTENANCE**

 Wipe clean using soft, dry cloth or static duster. Always avoid using harsh chemicals and abrasives to clean fixture as they may damage the finish.

If you need further assistance call Quoizel Customer Care at 1-800-645-3184 (9:00am - 5:00pm EST), or visit us on-line at www.quoizel.com.

## **PACKAGE CONTENTS**



#### **MOUNTING HARDWARE**











Outlet Box Screw















Your installation is now complete! Restore electricity and save this sheet for future reference.