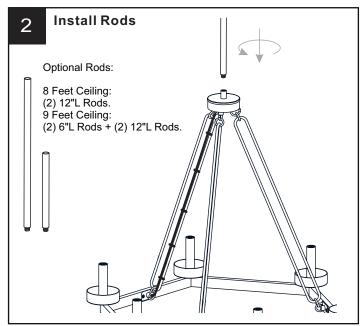

uit breaker box or the main fuse box.
- RISK OF FIRE Use bulbs specified by the markings and/or labels on the fixture.

#### **CAUTION**

- · For your safety, read instructions completely before beginning installation.
- If in doubt about electrical installation, consult a licensed electrician.
- Turn off electricity to fixture before replacing the bulb(s).

#### **TOOLS REQUIRED**











## **CARE AND MAINTENANCE**

 Wipe clean using soft, dry cloth or static duster. Always avoid using harsh chemicals and abrasives to clean fixture as they may damage the finish.

If you need further assistance call Quoizel Customer Care at 1-800-645-3184 (9:00am - 5:00pm EST), or visit us on-line at www.quoizel.com.

## **PACKAGE CONTENTS**



#### **MOUNTING HARDWARE**











Outlet Box Screw















Your installation is now complete! Restore electricity and save this sheet for future reference.