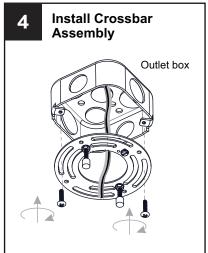

#### **MOUNTING HARDWARE**

Outlet Box Screw

Your installation is now complete! Restore electricity and save this sheet for future reference.