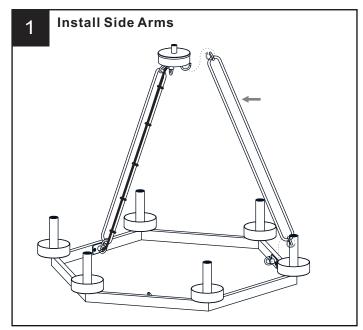

rcuit breaker box or the main fuse box.
- RISK OF FIRE Use bulbs specified by the markings and/or labels on the fixture.

#### **CAUTION**

- · For your safety, read instructions completely before beginning installation.
- If in doubt about electrical installation, consult a licensed electrician.
- Turn off electricity to fixture before replacing the bulb(s).

#### **TOOLS REQUIRED**











## **CARE AND MAINTENANCE**

 Wipe clean using soft, dry cloth or static duster. Always avoid using harsh chemicals and abrasives to clean fixture as they may damage the finish.

If you need further assistance call Quoizel Customer Care at 1-800-645-3184 (9:00am - 5:00pm EST), or visit us on-line at www.quoizel.com.

## **PACKAGE CONTENTS**



#### **MOUNTING HARDWARE**











Outlet Box Screw















Your installation is now complete! Restore electricity and save this sheet for future reference.