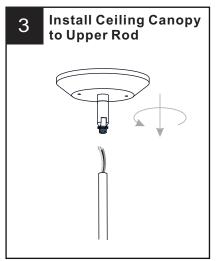

t breaker box or the main fuse box.
- RISK OF FIRE Use bulbs specified by the markings and/or labels on the fixture.

#### **CAUTION**

- · For your safety, read instructions completely before beginning installation.
- If in doubt about electrical installation, consult a licensed electrician.
- Turn off electricity to fixture before replacing the bulb(s).

#### **TOOLS REQUIRED**











## **CARE AND MAINTENANCE**

 Wipe clean using soft, dry cloth or static duster. Always avoid using harsh chemicals and abrasives to clean fixture as they may damage the finish.

If you need further assistance call Quoizel Customer Care at 1-800-645-3184 (9:00am - 5:00pm EST), or visit us on-line at www.quoizel.com.

## **PACKAGE CONTENTS**



#### **MOUNTING HARDWARE**











Outlet Box Screw















Your installation is now complete! Restore electricity and save this sheet for future reference.