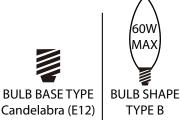

## Installation Guide For Styles PHX8631MBK and PHX8631WT

## **Tools Required**



## **Light Source**



4 BULBS REQUIRED **BULBS NOT INCLUDED** 

#### $oldsymbol{\Delta}$ Warnings and Cautions

Turn off the electricity at the circuit breaker before installation. Consult a licensed electrician if in doubt about installation.

Turn off power to the fixture and allow the bulbs to cool before replacing.

# Package Contents

Preparation: Identify and inspect all parts before beginning the installation.

Missing or damaged parts? Contat your original place of purchase.





## **Table of Contents**

Glass Holder



Inner Backplate



Wiring



Fixture Body





Glass Shade













### **OPTION B - DOWNWARDS:**



©2020 Quoizel Inc.

visit us on-line at www.quoizel.com

Released Date: 2020-09-09