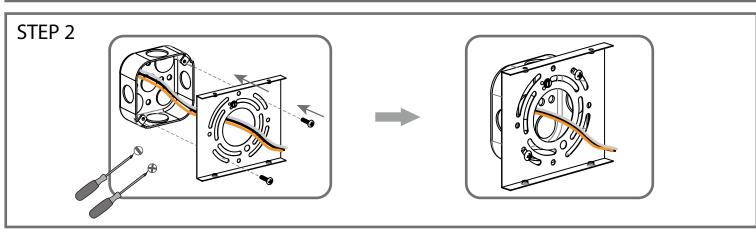

## **Table of Contents**

Glass Holder

Inner Backplate

Wiring

Fixture Body

Glass Shade