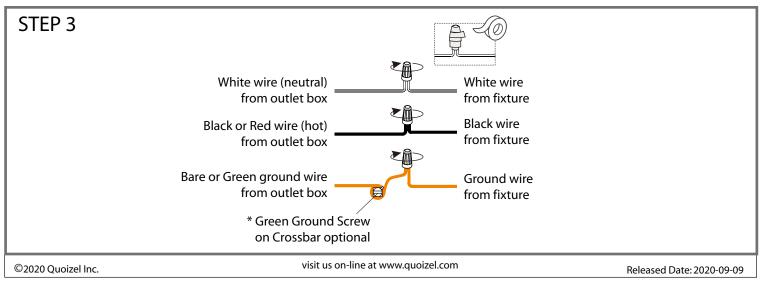

## **Table of Contents**

Glass Holder

Inner Backplate

Wiring

Fixture Body

Glass Shade