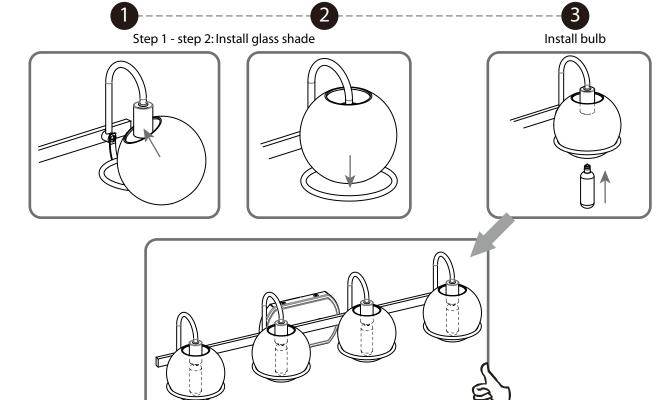

## **Table of Contents**

Glass Holder

Inner Backplate

Wiring

Fixture Body

Glass Shade