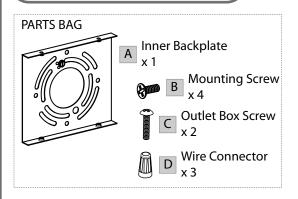

# Package Contents

Preparation: Identify and inspect all parts before beginning the installation.

Missing or damaged parts? Contat your original place of purchase.