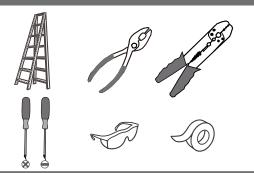

## Installation Guide For Styles PHX8631MBK and PHX8631WT

## **Tools Required**



## **Light Source**



4 BULBS REQUIRED **BULBS NOT INCLUDED** 

#### $oldsymbol{\Delta}$ Warnings and Cautions

Turn off the electricity at the circuit breaker before installation. Consult a licensed electrician if in doubt about installation.

Turn off power to the fixture and allow the bulbs to cool before replacing.

# Package Contents

Preparation: Identify and inspect all parts before beginning the installation.

Missing or damaged parts? Contat your original place of purchase.





## **Table of Contents**

Glass Holder



Inner Backplate



Wiring



Fixture Body





Glass Shade













### **OPTION B - DOWNWARDS:**



©2020 Quoizel Inc.

visit us on-line at www.quoizel.com

Released Date: 2020-09-09