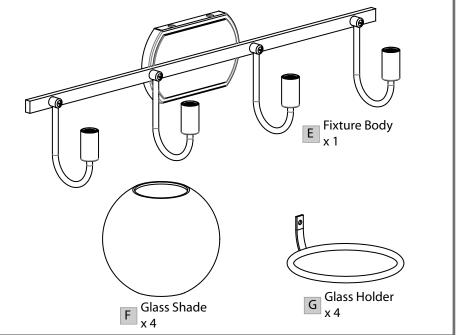

## **Table of Contents**

Glass Holder

Inner Backplate

Wiring

Fixture Body

Glass Shade