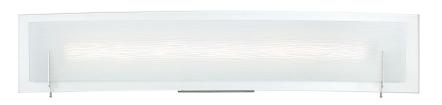

#### **PCSM8524C**

Stream Bath Light Polished Chrome

# DETAILS

Material: Steel/Glass
Glass/Shade Description: Two Pieces
Slumped Silk Screened Glass - Swirl Outer
and White with Clear Center Inner
Shade 2 Description: Etched Glass
Remote Included: No