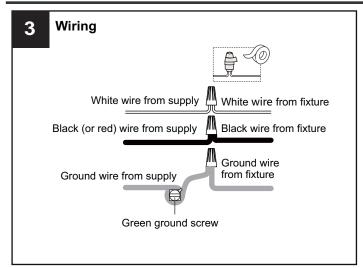

## **INSTALLATION**

Your installation is now complete! Restore electricity and save this sheet for future reference.