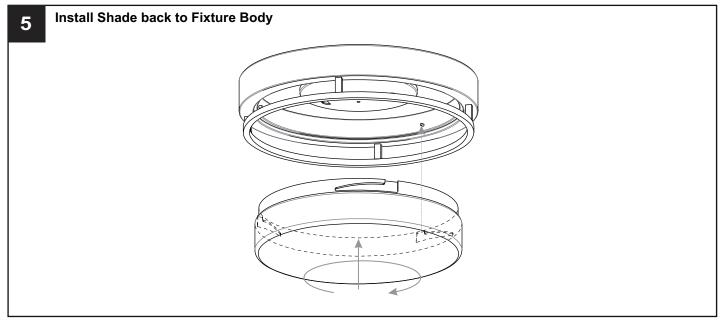

## **INSTALLATION**

Your installation is now complete! Restore electricity and save this sheet for future reference.