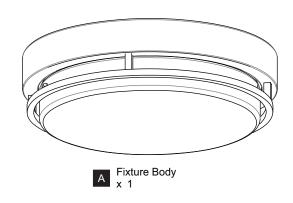

ION**
- For your safety, read instructions completely before beginning installation. If in doubt about electrical installation, consult a licensed electrician.

  TOOLS REQUIRED

| Ratings | 120Vac, 60Hz |         |
|---------|--------------|---------|
|         | Model No.    | Wattage |
|         | HAL1614EK    | 20W     |
|         | HAL1614BN    | 20W     |
|         | HAL1612EK    | 15W     |
|         | HAL1612BN    | 15W     |



## **CARE AND MAINTENANCE**

Wipe clean using soft, dry cloth or static duster. Always avoid using harsh chemicals and abrasives to clean fixture as they may damage

If you need further assistance call Quoizel Customer Care at 1-800-645-3184 (9:00am - 5:00pm EST), or visit us on-line at www.quoizel.com.

#### **PACKAGE CONTENTS**

## **MOUNTING HARDWARE**





## **INSTALLATION**











Your installation is now complete! Restore electricity and save this sheet for future reference.