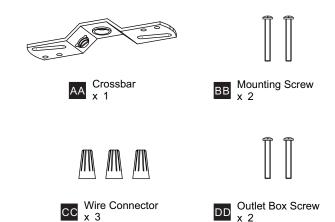

N**
- For your safety, read instructions completely before beginning installation. If in doubt about electrical installation, consult a licensed electrician.

  TOOLS REQUIRED

| Ratings | 120Vac, 60Hz |         |
|---------|--------------|---------|
|         | Model No.    | Wattage |
|         | HAL1614EK    | 20W     |
|         | HAL1614BN    | 20W     |
|         | HAL1612EK    | 15W     |
|         | HAL1612BN    | 15W     |



## **CARE AND MAINTENANCE**

Wipe clean using soft, dry cloth or static duster. Always avoid using harsh chemicals and abrasives to clean fixture as they may damage

If you need further assistance call Quoizel Customer Care at 1-800-645-3184 (9:00am - 5:00pm EST), or visit us on-line at www.quoizel.com.

#### **PACKAGE CONTENTS**

## **MOUNTING HARDWARE**





## **INSTALLATION**











Your installation is now complete! Restore electricity and save this sheet for future reference.