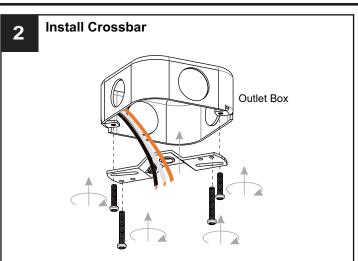

## **INSTALLATION**

Your installation is now complete! Restore electricity and save this sheet for future reference.