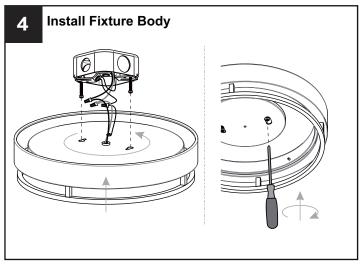

## **INSTALLATION**

Your installation is now complete! Restore electricity and save this sheet for future reference.