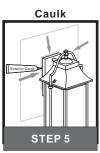

# Installation Guide For Style MAN8409WT

#### **Tools Required**



#### LightSource



2BULBSREQUIRED BULBSNOTINCLUDED

# **⚠** Warnings and Cautions

Turn off the electricity at the circuit breaker before installation. Consult a licensed electrician if in doubt about installation.

Turn off power to the fixture and allow the bulbs to cool before replacing.

#### **Package Contents**

**Preparation**: Identify and inspect all parts before beginning the installation.

Missing or damaged parts? Contact your original place of purchase.





Crossbar A Assembly x 1



B Mounting Screw



Outlet Box Screw



D Wire Connector



# Table of Contents

Crossbar Assembly



STEP 2

Wiring













© 2020 Quoizel Inc.

visit us on-line at www.quoizel.com

Released Date: 2020-03-16

## STEP 4



## STEP 5