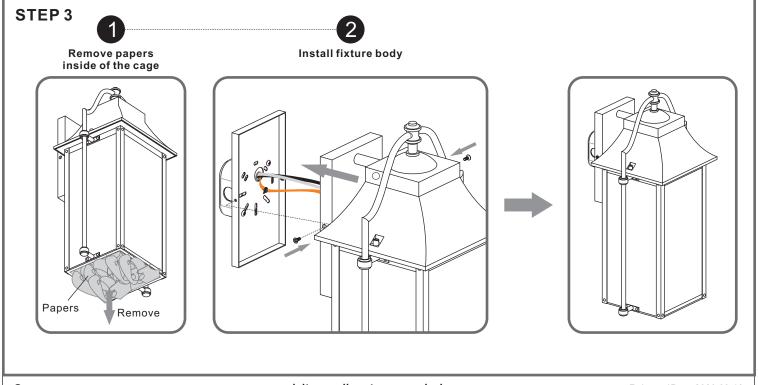

# Installation Guide For Style MAN8409WT

#### **Tools Required**



#### LightSource



2BULBSREQUIRED BULBSNOTINCLUDED

# **⚠** Warnings and Cautions

Turn off the electricity at the circuit breaker before installation. Consult a licensed electrician if in doubt about installation.

Turn off power to the fixture and allow the bulbs to cool before replacing.

#### **Package Contents**

**Preparation**: Identify and inspect all parts before beginning the installation.

Missing or damaged parts? Contact your original place of purchase.





Crossbar A Assembly x 1



B Mounting Screw



Outlet Box Screw



D Wire Connector



# Table of Contents

Crossbar Assembly



STEP 2

Wiring













© 2020 Quoizel Inc.

visit us on-line at www.quoizel.com

Released Date: 2020-03-16

## STEP 4



## STEP 5