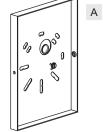

#### **Package Contents**

**Preparation**: Identify and inspect all parts before beginning the installation.

Missing or damaged parts? Contact your original place of purchase.

Crossbar A Assembly x 1

B Mounting Screw