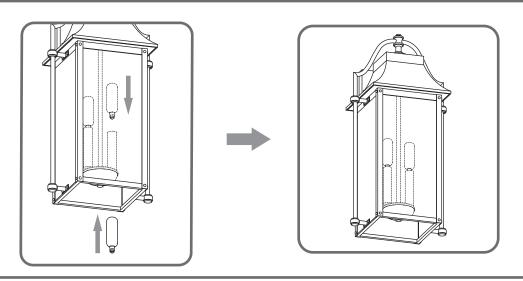

# Installation Guide For Style MAN8409WT

#### **Tools Required**



#### LightSource



2BULBSREQUIRED BULBSNOTINCLUDED

# **⚠** Warnings and Cautions

Turn off the electricity at the circuit breaker before installation. Consult a licensed electrician if in doubt about installation.

Turn off power to the fixture and allow the bulbs to cool before replacing.

#### **Package Contents**

**Preparation**: Identify and inspect all parts before beginning the installation.

Missing or damaged parts? Contact your original place of purchase.





Crossbar A Assembly x 1



B Mounting Screw



Outlet Box Screw



D Wire Connector



# Table of Contents

Crossbar Assembly



STEP 2

Wiring













© 2020 Quoizel Inc.

visit us on-line at www.quoizel.com

Released Date: 2020-03-16

## STEP 4



## STEP 5