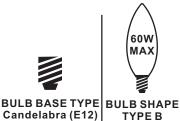

# Installation Guide For Style MAN8409WT

#### **Tools Required**



#### LightSource



2BULBSREQUIRED BULBSNOTINCLUDED

# **⚠** Warnings and Cautions

Turn off the electricity at the circuit breaker before installation. Consult a licensed electrician if in doubt about installation.

Turn off power to the fixture and allow the bulbs to cool before replacing.

#### **Package Contents**

**Preparation**: Identify and inspect all parts before beginning the installation.

Missing or damaged parts? Contact your original place of purchase.





Crossbar A Assembly x 1



B Mounting Screw



Outlet Box Screw



D Wire Connector



# Table of Contents

Crossbar Assembly



STEP 2

Wiring













© 2020 Quoizel Inc.

visit us on-line at www.quoizel.com

Released Date: 2020-03-16

## STEP 4



## STEP 5