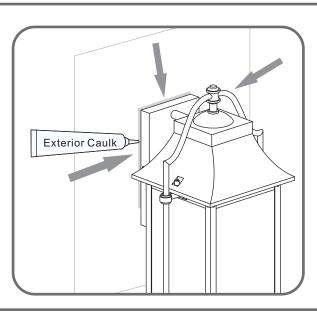

on Guide For Style MAN8409WT

#### **Tools Required**



#### LightSource



2BULBSREQUIRED BULBSNOTINCLUDED

# **⚠** Warnings and Cautions

Turn off the electricity at the circuit breaker before installation. Consult a licensed electrician if in doubt about installation.

Turn off power to the fixture and allow the bulbs to cool before replacing.

#### **Package Contents**

**Preparation**: Identify and inspect all parts before beginning the installation.

Missing or damaged parts? Contact your original place of purchase.





Crossbar A Assembly x 1



B Mounting Screw



Outlet Box Screw



D Wire Connector



# Table of Contents

Crossbar Assembly



STEP 2

Wiring













© 2020 Quoizel Inc.

visit us on-line at www.quoizel.com

Released Date: 2020-03-16

## STEP 4



## STEP 5