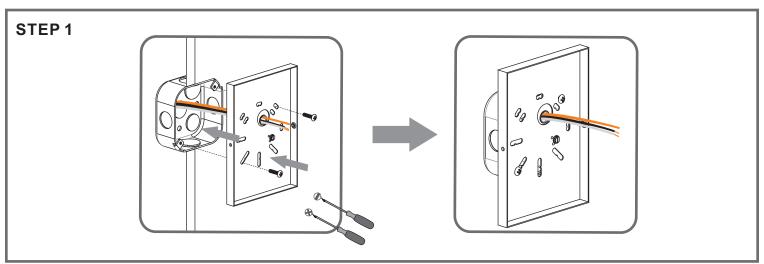

#### **Package Contents**

**Preparation**: Identify and inspect all parts before beginning the installation.

Missing or damaged parts? Contact your original place of purchase.

Crossbar A Assembly x 1

B Mounting Screw

Outlet Box Screw

D Wire Connector