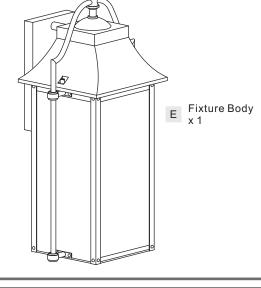

#### **Package Contents**

**Preparation**: Identify and inspect all parts before beginning the installation.

Missing or damaged parts? Contact your original place of purchase.

Crossbar A Assembly x 1

B Mounting Screw