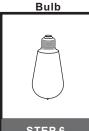

# Installation Guide For Style PAX8405MBK

#### **Tools Required**



### **Light Source**



1BULBREQUIRED BULBNOTINCLUDED

# $oldsymbol{\Delta}$ Warnings and Cautions

Turn off the electricity at the circuit breaker before installation. Consult a licensed electrician if in doubt about installation.

Turn off power to the fixture and allow the bulbs to cool before replacing.

#### **Package Contents**

**Preparation**: Identify and inspect all parts before beginning the installation.

Missing or damaged parts? Contact your original place of purchase.







#### Table of **Contents**

**Fixture Loop** & Scroll



**Alternate** 



Mounting Screw Crossbar Assembly









STEP 6



©2019 QuoizelInc.









#### STEP 5



## STEP 6