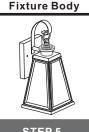

# Installation Guide For Style PAX8405MBK

#### **Tools Required**



### **Light Source**



1BULBREQUIRED BULBNOTINCLUDED

# $oldsymbol{\Delta}$ Warnings and Cautions

Turn off the electricity at the circuit breaker before installation. Consult a licensed electrician if in doubt about installation.

Turn off power to the fixture and allow the bulbs to cool before replacing.

#### **Package Contents**

**Preparation**: Identify and inspect all parts before beginning the installation.

Missing or damaged parts? Contact your original place of purchase.







#### Table of **Contents**

**Fixture Loop** & Scroll



**Alternate** 



Mounting Screw Crossbar Assembly









STEP 6



©2019 QuoizelInc.









#### STEP 5



## STEP 6