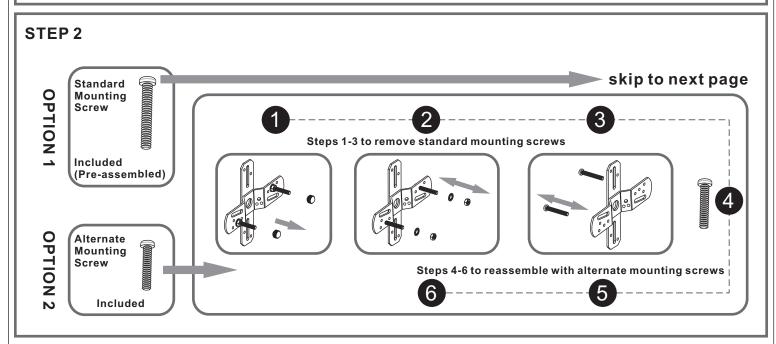

#### Table of **Contents**

**Fixture Loop** & Scroll

**Alternate** 

Mounting Screw Crossbar Assembly

STEP 6

©2019 QuoizelInc.