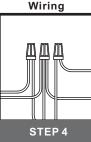

# Installation Guide For Style PAX8405MBK

#### **Tools Required**



### **Light Source**



1BULBREQUIRED BULBNOTINCLUDED

# $oldsymbol{\Delta}$ Warnings and Cautions

Turn off the electricity at the circuit breaker before installation. Consult a licensed electrician if in doubt about installation.

Turn off power to the fixture and allow the bulbs to cool before replacing.

#### **Package Contents**

**Preparation**: Identify and inspect all parts before beginning the installation.

Missing or damaged parts? Contact your original place of purchase.







#### Table of **Contents**

**Fixture Loop** & Scroll



**Alternate** 



Mounting Screw Crossbar Assembly









STEP 6



©2019 QuoizelInc.









#### STEP 5



## STEP 6