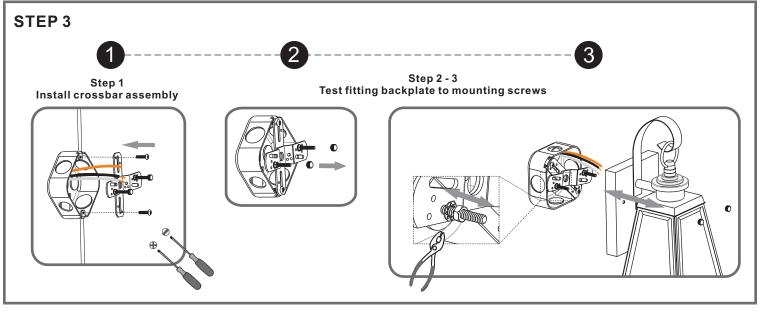

#### Table of **Contents**

**Fixture Loop** & Scroll

**Alternate** 

Mounting Screw Crossbar Assembly

STEP 6

©2019 QuoizelInc.