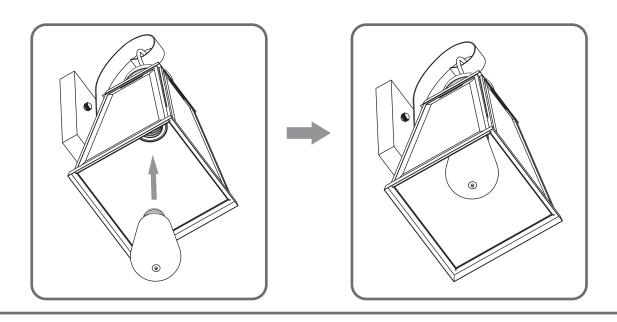

# Installation Guide For Style PAX8405MBK

#### **Tools Required**



### **Light Source**



1BULBREQUIRED BULBNOTINCLUDED

# $oldsymbol{\Delta}$ Warnings and Cautions

Turn off the electricity at the circuit breaker before installation. Consult a licensed electrician if in doubt about installation.

Turn off power to the fixture and allow the bulbs to cool before replacing.

#### **Package Contents**

**Preparation**: Identify and inspect all parts before beginning the installation.

Missing or damaged parts? Contact your original place of purchase.







#### Table of **Contents**

**Fixture Loop** & Scroll



**Alternate** 



Mounting Screw Crossbar Assembly









STEP 6



©2019 QuoizelInc.









#### STEP 5



## STEP 6