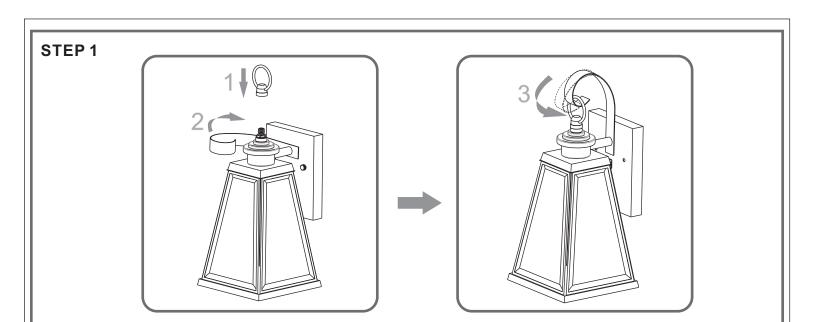

# Installation Guide For Style PAX8405MBK

#### **Tools Required**



### **Light Source**



1BULBREQUIRED BULBNOTINCLUDED

# $oldsymbol{\Delta}$ Warnings and Cautions

Turn off the electricity at the circuit breaker before installation. Consult a licensed electrician if in doubt about installation.

Turn off power to the fixture and allow the bulbs to cool before replacing.

#### **Package Contents**

**Preparation**: Identify and inspect all parts before beginning the installation.

Missing or damaged parts? Contact your original place of purchase.







#### Table of **Contents**

**Fixture Loop** & Scroll



**Alternate** 



Mounting Screw Crossbar Assembly









STEP 6



©2019 QuoizelInc.









#### STEP 5



## STEP 6