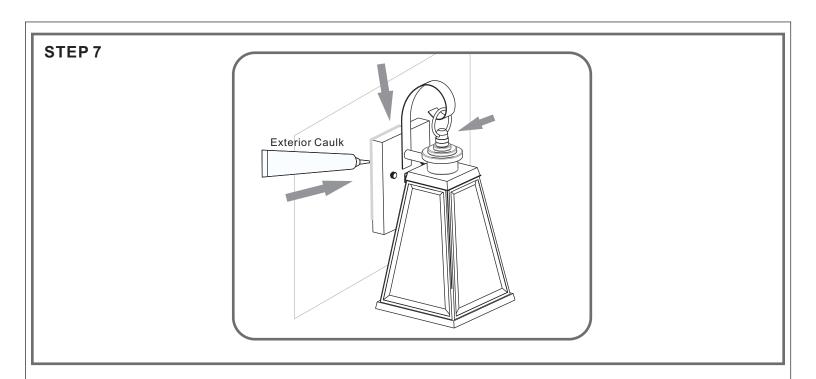

# Installation Guide For Style PAX8405MBK

#### **Tools Required**



### **Light Source**



1BULBREQUIRED BULBNOTINCLUDED

# $oldsymbol{\Delta}$ Warnings and Cautions

Turn off the electricity at the circuit breaker before installation. Consult a licensed electrician if in doubt about installation.

Turn off power to the fixture and allow the bulbs to cool before replacing.

#### **Package Contents**

**Preparation**: Identify and inspect all parts before beginning the installation.

Missing or damaged parts? Contact your original place of purchase.







#### Table of **Contents**

**Fixture Loop** & Scroll



**Alternate** 



Mounting Screw Crossbar Assembly









STEP 6



©2019 QuoizelInc.









#### STEP 5



## STEP 6