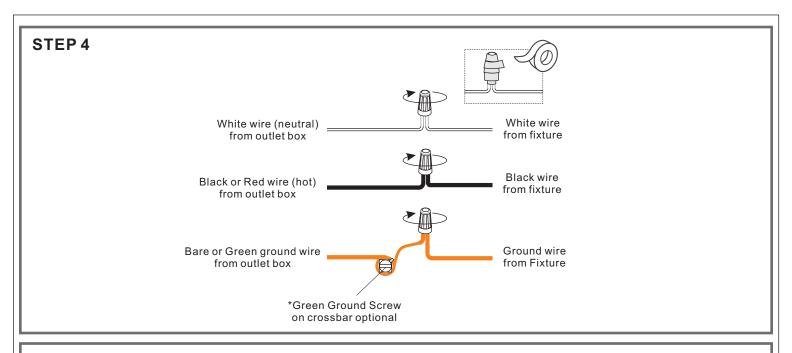

# $oldsymbol{\Delta}$ Warnings and Cautions

Turn off the electricity at the circuit breaker before installation. Consult a licensed electrician if in doubt about installation.

Turn off power to the fixture and allow the bulbs to cool before replacing.