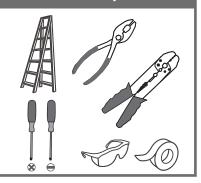

# Installation Guide For Style PAX8405MBK

#### **Tools Required**



### **Light Source**



1BULBREQUIRED BULBNOTINCLUDED

# $oldsymbol{\Delta}$ Warnings and Cautions

Turn off the electricity at the circuit breaker before installation. Consult a licensed electrician if in doubt about installation.

Turn off power to the fixture and allow the bulbs to cool before replacing.

#### **Package Contents**

**Preparation**: Identify and inspect all parts before beginning the installation.

Missing or damaged parts? Contact your original place of purchase.







#### Table of **Contents**

**Fixture Loop** & Scroll



**Alternate** 



Mounting Screw Crossbar Assembly









STEP 6



©2019 QuoizelInc.









#### STEP 5



## STEP 6