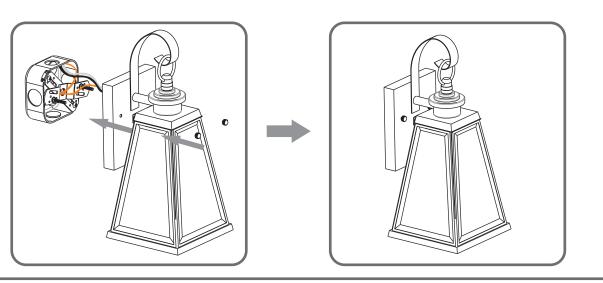

# Installation Guide For Style PAX8405MBK

#### **Tools Required**



### **Light Source**



1BULBREQUIRED BULBNOTINCLUDED

# $oldsymbol{\Delta}$ Warnings and Cautions

Turn off the electricity at the circuit breaker before installation. Consult a licensed electrician if in doubt about installation.

Turn off power to the fixture and allow the bulbs to cool before replacing.

#### **Package Contents**

**Preparation**: Identify and inspect all parts before beginning the installation.

Missing or damaged parts? Contact your original place of purchase.







#### Table of **Contents**

**Fixture Loop** & Scroll



**Alternate** 



Mounting Screw Crossbar Assembly









STEP 6



©2019 QuoizelInc.









#### STEP 5



## STEP 6