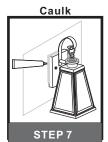

# Installation Guide For Style PAX8405MBK

#### **Tools Required**



### **Light Source**



1BULBREQUIRED BULBNOTINCLUDED

# $oldsymbol{\Delta}$ Warnings and Cautions

Turn off the electricity at the circuit breaker before installation. Consult a licensed electrician if in doubt about installation.

Turn off power to the fixture and allow the bulbs to cool before replacing.

#### **Package Contents**

**Preparation**: Identify and inspect all parts before beginning the installation.

Missing or damaged parts? Contact your original place of purchase.







#### Table of **Contents**

**Fixture Loop** & Scroll



**Alternate** 



Mounting Screw Crossbar Assembly









STEP 6



©2019 QuoizelInc.









#### STEP 5



## STEP 6