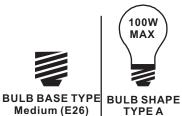

# Installation Guide For Style PAX8405MBK

#### **Tools Required**



### **Light Source**



1BULBREQUIRED BULBNOTINCLUDED

# $oldsymbol{\Delta}$ Warnings and Cautions

Turn off the electricity at the circuit breaker before installation. Consult a licensed electrician if in doubt about installation.

Turn off power to the fixture and allow the bulbs to cool before replacing.

#### **Package Contents**

**Preparation**: Identify and inspect all parts before beginning the installation.

Missing or damaged parts? Contact your original place of purchase.







#### Table of **Contents**

**Fixture Loop** & Scroll



**Alternate** 



Mounting Screw Crossbar Assembly









STEP 6



©2019 QuoizelInc.









#### STEP 5



## STEP 6