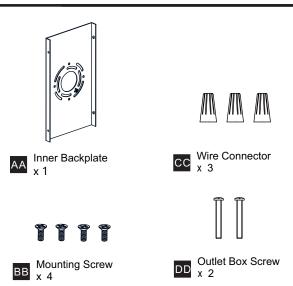

and this entire manual before attempting to assemble, install or operate the product.

#### WARNING

 RISK OF ELECTRIC SHOCK - Before beginning installation, turn off electricity at the circuit breaker box or the main fuse box.

#### CAUTION

- For your safety, read instructions completely before beginning installation.
- If in doubt about electrical installation, consult a licensed electrician.

## **TOOLS REQUIRED**





# **CARE AND MAINTENANCE**

• Wipe clean using soft, dry cloth or static duster. Always avoid using harsh chemicals and abrasives to clean fixture as they may damage the finish.

If you need further assistance call Quoizel Customer Care at 1-800-645-3184 (9:00am - 5:00pm EST), or visit us on-line at www.quoizel.com.

#### **PACKAGE CONTENTS**



# **MOUNTING HARDWARE**



### **INSTALLATION**











Your installation is now complete! Restore electricity and save this sheet for future reference.