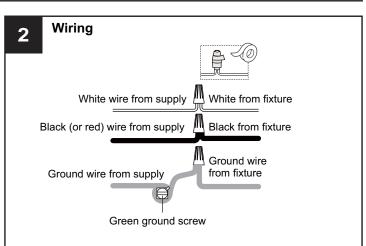

#### WARNING

 RISK OF ELECTRIC SHOCK - Before beginning installation, turn off electricity at the circuit breaker box or the main fuse box.

### **INSTALLATION**

Your installation is now complete! Restore electricity and save this sheet for future reference.