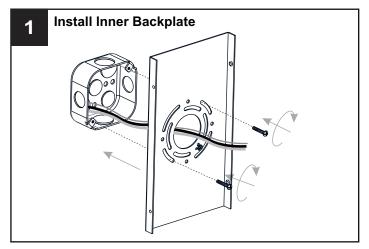

### **INSTALLATION**

Your installation is now complete! Restore electricity and save this sheet for future reference.