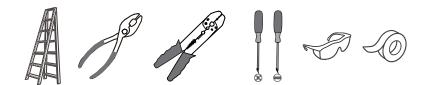

# **INSTALLATION GUIDE FOR DAY8407EK**



# **SAFETY INFORMATION**

Released Date: 2024-04-30

Please read and understand this entire manual before attempting to assemble, install or operate the product.

#### WARNING

 RISK OF ELECTRIC SHOCK - Before beginning installation, turn off electricity at the circuit breaker box or the main fuse box.

#### CAUTION

- For your safety, read instructions completely before beginning installation.
- If in doubt about electrical installation, consult a licensed electrician.

## **TOOLS REQUIRED**





# **CARE AND MAINTENANCE**

• Wipe clean using soft, dry cloth or static duster. Always avoid using harsh chemicals and abrasives to clean fixture as they may damage the finish.

If you need further assistance call Quoizel Customer Care at 1-800-645-3184 (9:00am - 5:00pm EST), or visit us on-line at www.quoizel.com.

#### **PACKAGE CONTENTS**



# **MOUNTING HARDWARE**



### **INSTALLATION**











Your installation is now complete! Restore electricity and save this sheet for future reference.