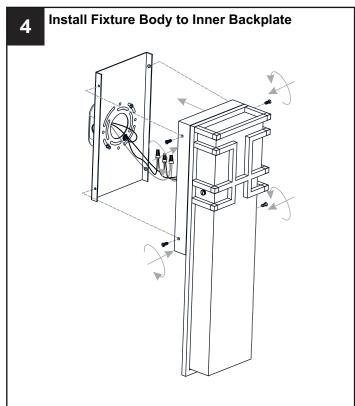

### **INSTALLATION**

Your installation is now complete! Restore electricity and save this sheet for future reference.