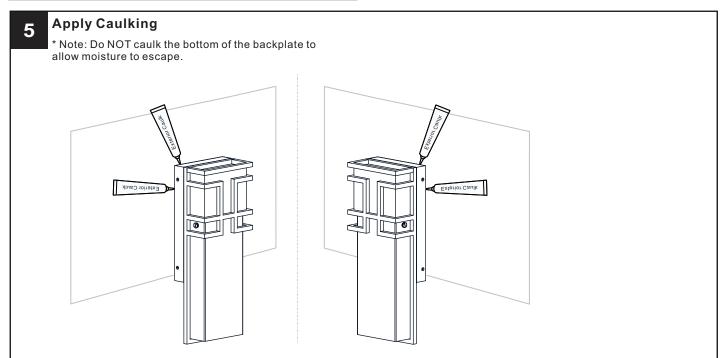

# **CARE AND MAINTENANCE**

• Wipe clean using soft, dry cloth or static duster. Always avoid using harsh chemicals and abrasives to clean fixture as they may damage the finish.

If you need further assistance call Quoizel Customer Care at 1-800-645-3184 (9:00am - 5:00pm EST), or visit us on-line at www.quoizel.com.