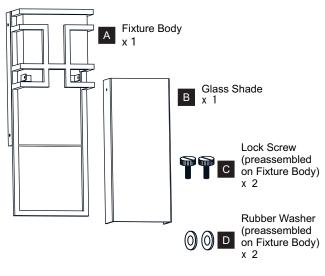

30

Please read and understand this entire manual before attempting to assemble, install or operate the product.

#### WARNING

 RISK OF ELECTRIC SHOCK - Before beginning installation, turn off electricity at the circuit breaker box or the main fuse box.

#### CAUTION

- For your safety, read instructions completely before beginning installation.
- If in doubt about electrical installation, consult a licensed electrician.

## **TOOLS REQUIRED**





# **CARE AND MAINTENANCE**

• Wipe clean using soft, dry cloth or static duster. Always avoid using harsh chemicals and abrasives to clean fixture as they may damage the finish.

If you need further assistance call Quoizel Customer Care at 1-800-645-3184 (9:00am - 5:00pm EST), or visit us on-line at www.quoizel.com.

#### **PACKAGE CONTENTS**



# **MOUNTING HARDWARE**



### **INSTALLATION**











Your installation is now complete! Restore electricity and save this sheet for future reference.