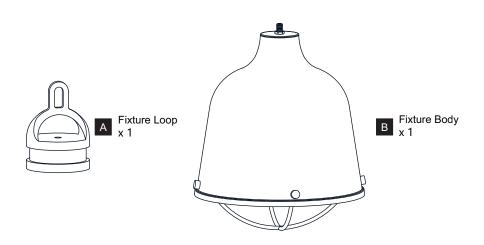

ELECTRIC SHOCK Before beginning installation, turn off electricity at the circuit breaker box or the main fuse box.
- RISK OF FIRE Use bulbs specified by the markings and/or labels on the fixture.
- CAUTION
- For your safety, read instructions completely before beginning installation.
- If in doubt about electrical installation, consult a licensed electrician.
- Turn off electricity to fixture before replacing the bulb(s).

#### **TOOLS REQUIRED**



#### **CARE AND MAINTENANCE**

• Wipe clean using soft, dry cloth or static duster. Always avoid using harsh chemicals and abrasives to clean fixture as they may damage the finish.

If you need further assistance call Quoizel Customer Care at 1-800-645-3184 (9:00am - 5:00pm EST), or visit us on-line at www.quoizel.com.

#### PACKAGE CONTENTS



#### **MOUNTING HARDWARE**



#### INSTALLATION



### INSTALLATION



Your installation is now complete! Restore electricity and save this sheet for future reference.