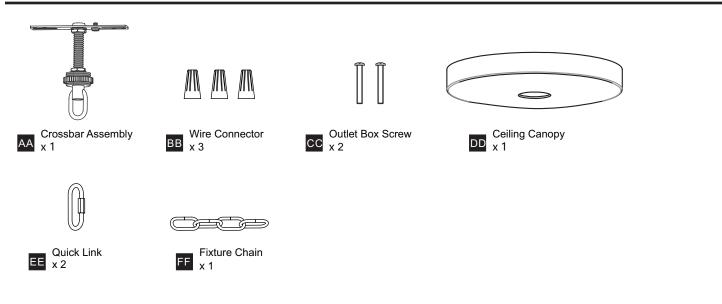

g installation, turn off electricity at the circuit breaker box or the main fuse box.
- RISK OF FIRE Use bulbs specified by the markings and/or labels on the fixture.
- CAUTION
- For your safety, read instructions completely before beginning installation.
- If in doubt about electrical installation, consult a licensed electrician.
- Turn off electricity to fixture before replacing the bulb(s).

#### **TOOLS REQUIRED**



#### **CARE AND MAINTENANCE**

• Wipe clean using soft, dry cloth or static duster. Always avoid using harsh chemicals and abrasives to clean fixture as they may damage the finish.

If you need further assistance call Quoizel Customer Care at 1-800-645-3184 (9:00am - 5:00pm EST), or visit us on-line at www.quoizel.com.

#### PACKAGE CONTENTS



#### **MOUNTING HARDWARE**



#### INSTALLATION



### INSTALLATION



Your installation is now complete! Restore electricity and save this sheet for future reference.