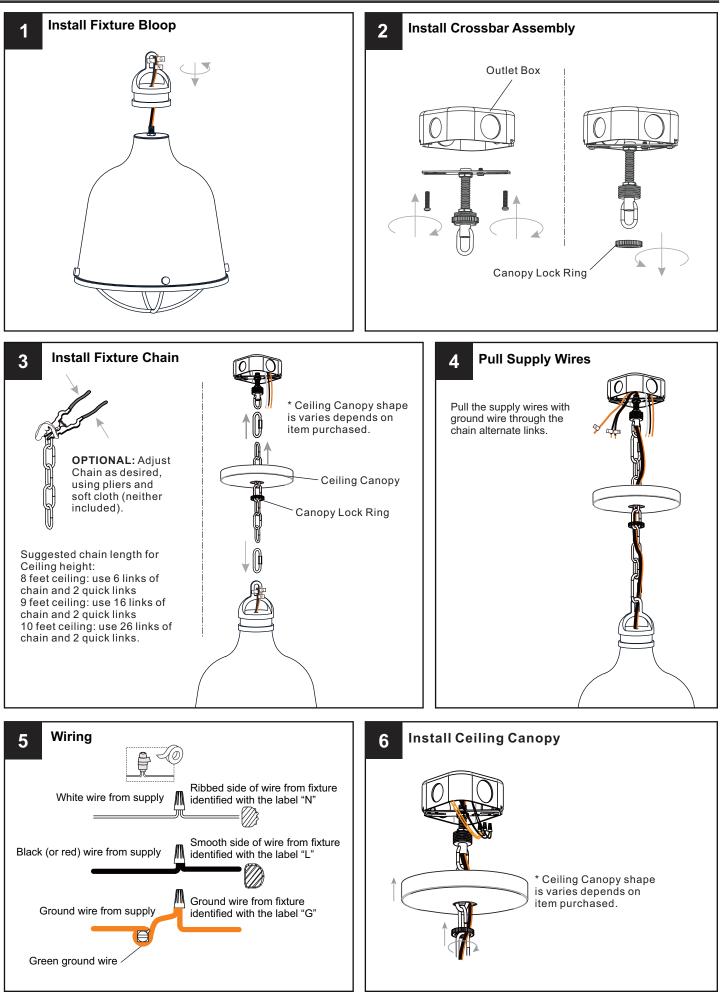

#### INSTALLATION

### INSTALLATION

Your installation is now complete! Restore electricity and save this sheet for future reference.