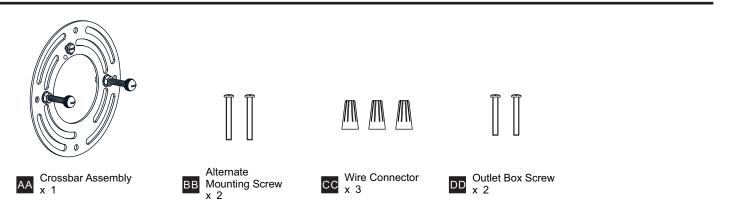

nstallation, turn off electricity at the circuit breaker box or the main fuse box.
- RISK OF FIRE Use bulbs specified by the markings and/or labels on the fixture.
- CAUTION

٠

- For your safety, read instructions completely before beginning installation.
- If in doubt about electrical installation, consult a licensed electrician.
- Turn off electricity to fixture before replacing the bulb(s).

#### TOOLS REQUIRED



#### **CARE AND MAINTENANCE**

• Wipe clean using soft, dry cloth or static duster. Always avoid using harsh chemicals and abrasives to clean fixture as they may damage the finish.

If you need further assistance call Quoizel Customer Care at 1-800-645-3184 (9:00am - 5:00pm EST), or visit us on-line at www.quoizel.com.

### **PACKAGE CONTENTS**



#### **MOUNTING HARDWARE**



## INSTALLATION



Your installation is now complete! Restore electricity and save this sheet for future reference.