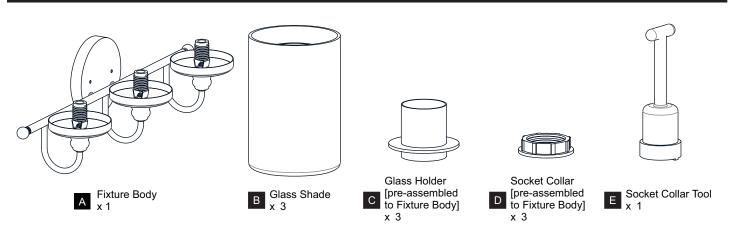

CTRIC SHOCK Before beginning installation, turn off electricity at the circuit breaker box or the main fuse box.
- RISK OF FIRE Use bulbs specified by the markings and/or labels on the fixture.
- CAUTION

٠

- For your safety, read instructions completely before beginning installation.
- If in doubt about electrical installation, consult a licensed electrician.
- Turn off electricity to fixture before replacing the bulb(s).

#### TOOLS REQUIRED



#### **CARE AND MAINTENANCE**

• Wipe clean using soft, dry cloth or static duster. Always avoid using harsh chemicals and abrasives to clean fixture as they may damage the finish.

If you need further assistance call Quoizel Customer Care at 1-800-645-3184 (9:00am - 5:00pm EST), or visit us on-line at www.quoizel.com.

### **PACKAGE CONTENTS**



#### **MOUNTING HARDWARE**



## INSTALLATION



Your installation is now complete! Restore electricity and save this sheet for future reference.