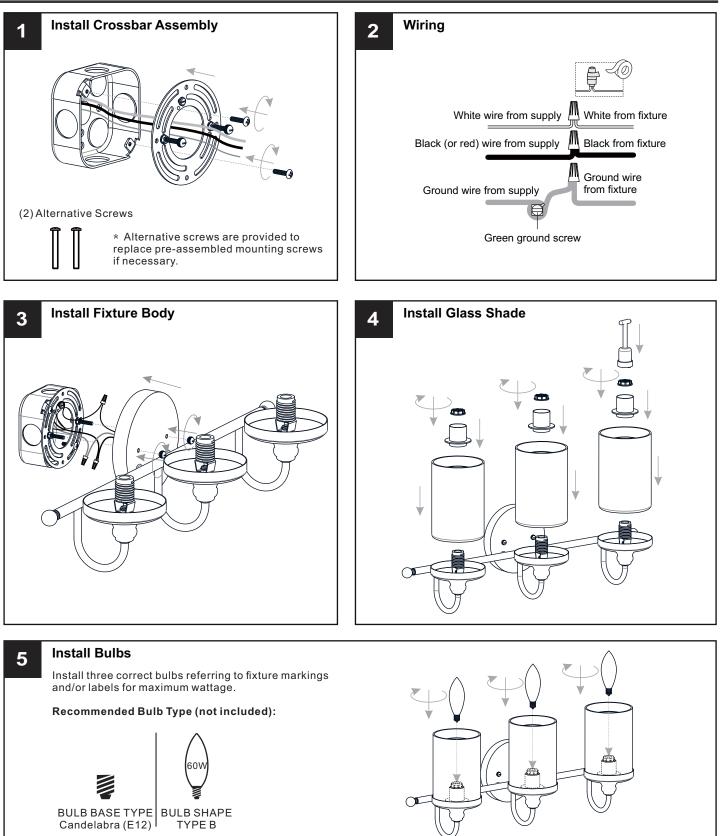

## INSTALLATION

Your installation is now complete! Restore electricity and save this sheet for future reference.