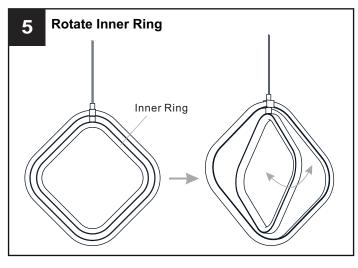

For your safety, read instructions completely before beginning installation.
- If in doubt about electrical installation, consult a licensed electrician.

### **TOOLS REQUIRED**









|         | 120Vac, 60Hz |         |
|---------|--------------|---------|
| Ratings | Model No.    | Wattage |
|         | PCOSH1513C   | 27W     |
|         |              |         |

#### **CARE AND MAINTENANCE**

Wipe clean using soft, dry cloth or static duster. Always avoid using harsh chemicals and abrasives to clean fixture as they may damage the finish.

If you need further assistance call Quoizel Customer Care at 1-800-645-3184 (9:00am - 5:00pm EST), or visit us on-line at www.quoizel.com.

#### **PACKAGE CONTENTS**

# **MOUNTING HARDWARE**



















**Outlet Box Screw** DD x 2











Your installation is now complete! Restore electricity and save this sheet for future reference.