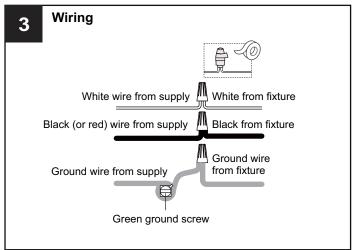

x.

- For your safety, read instructions completely before beginning installation.
- If in doubt about electrical installation, consult a licensed electrician.

### **TOOLS REQUIRED**









|         | 120Vac, 60Hz |         |
|---------|--------------|---------|
| Ratings | Model No.    | Wattage |
|         | PCOSH1513C   | 27W     |
|         |              |         |

#### **CARE AND MAINTENANCE**

Wipe clean using soft, dry cloth or static duster. Always avoid using harsh chemicals and abrasives to clean fixture as they may damage the finish.

If you need further assistance call Quoizel Customer Care at 1-800-645-3184 (9:00am - 5:00pm EST), or visit us on-line at www.quoizel.com.

#### **PACKAGE CONTENTS**

# **MOUNTING HARDWARE**



















**Outlet Box Screw** DD x 2











Your installation is now complete! Restore electricity and save this sheet for future reference.