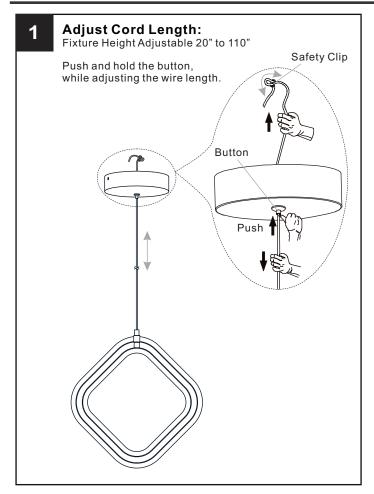

box.

- For your safety, read instructions completely before beginning installation.
- If in doubt about electrical installation, consult a licensed electrician.

### **TOOLS REQUIRED**









|         | 120Vac, 60Hz |         |
|---------|--------------|---------|
| Ratings | Model No.    | Wattage |
|         | PCOSH1513C   | 27W     |
|         |              |         |

#### **CARE AND MAINTENANCE**

Wipe clean using soft, dry cloth or static duster. Always avoid using harsh chemicals and abrasives to clean fixture as they may damage the finish.

If you need further assistance call Quoizel Customer Care at 1-800-645-3184 (9:00am - 5:00pm EST), or visit us on-line at www.quoizel.com.

#### **PACKAGE CONTENTS**

# **MOUNTING HARDWARE**



















**Outlet Box Screw** DD x 2











Your installation is now complete! Restore electricity and save this sheet for future reference.