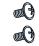

# **MOUNTING HARDWARE**

**Outlet Box Screw** DD x 2

Your installation is now complete! Restore electricity and save this sheet for future reference.