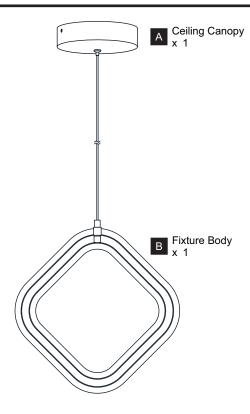

ty at the circuit breaker box or the main fuse box.

- For your safety, read instructions completely before beginning installation.
- If in doubt about electrical installation, consult a licensed electrician.

### **TOOLS REQUIRED**









|         | 120Vac, 60Hz |         |
|---------|--------------|---------|
| Ratings | Model No.    | Wattage |
|         | PCOSH1513C   | 27W     |
|         |              |         |

#### **CARE AND MAINTENANCE**

Wipe clean using soft, dry cloth or static duster. Always avoid using harsh chemicals and abrasives to clean fixture as they may damage the finish.

If you need further assistance call Quoizel Customer Care at 1-800-645-3184 (9:00am - 5:00pm EST), or visit us on-line at www.quoizel.com.

#### **PACKAGE CONTENTS**

# **MOUNTING HARDWARE**



















**Outlet Box Screw** DD x 2











Your installation is now complete! Restore electricity and save this sheet for future reference.