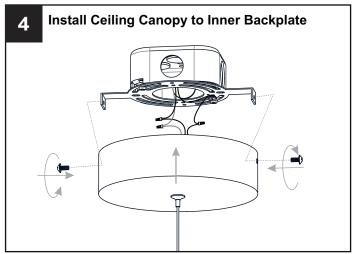

- For your safety, read instructions completely before beginning installation.
- If in doubt about electrical installation, consult a licensed electrician.

### **TOOLS REQUIRED**









|         | 120Vac, 60Hz |         |
|---------|--------------|---------|
| Ratings | Model No.    | Wattage |
|         | PCOSH1513C   | 27W     |
|         |              |         |

#### **CARE AND MAINTENANCE**

Wipe clean using soft, dry cloth or static duster. Always avoid using harsh chemicals and abrasives to clean fixture as they may damage the finish.

If you need further assistance call Quoizel Customer Care at 1-800-645-3184 (9:00am - 5:00pm EST), or visit us on-line at www.quoizel.com.

#### **PACKAGE CONTENTS**

# **MOUNTING HARDWARE**



















**Outlet Box Screw** DD x 2











Your installation is now complete! Restore electricity and save this sheet for future reference.