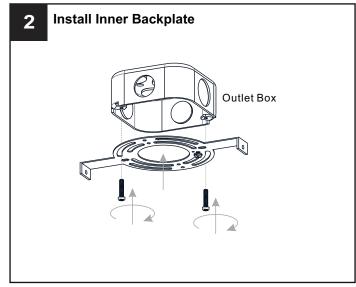

- For your safety, read instructions completely before beginning installation.
- If in doubt about electrical installation, consult a licensed electrician.

### **TOOLS REQUIRED**









|         | 120Vac, 60Hz |         |
|---------|--------------|---------|
| Ratings | Model No.    | Wattage |
|         | PCOSH1513C   | 27W     |
|         |              |         |

#### **CARE AND MAINTENANCE**

Wipe clean using soft, dry cloth or static duster. Always avoid using harsh chemicals and abrasives to clean fixture as they may damage the finish.

If you need further assistance call Quoizel Customer Care at 1-800-645-3184 (9:00am - 5:00pm EST), or visit us on-line at www.quoizel.com.

#### **PACKAGE CONTENTS**

# **MOUNTING HARDWARE**



















**Outlet Box Screw** DD x 2











Your installation is now complete! Restore electricity and save this sheet for future reference.