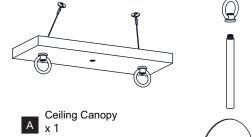

llation, turn off electricity at the circuit breaker box or the main fuse box.
- RISK OF FIRE Use bulbs specified by the markings and/or labels on the fixture.

#### **CAUTION**

- For your safety, read instructions completely before beginning installation.
- If in doubt about electrical installation, consult a licensed electrician.
- Turn off electricity to fixture before replacing the bulb(s).

#### **TOOLS REQUIRED**











### **CARE AND MAINTENANCE**

Wipe clean using soft, dry cloth or static duster. Always avoid using harsh chemicals and abrasives to clean fixture as they may damage the finish.

If you need further assistance call Quoizel Customer Care at 1-800-645-3184 (9:00am - 5:00pm EST), or visit us on-line at www.quoizel.com.

> Fixture Loop x 2

### **PACKAGE CONTENTS**











### **MOUNTING HARDWARE**







Wire Connector вв х 3



**Outlet Box Screw** x 2



Quick Link DD



Fixture Chain x 2



















Your installation is now complete! Restore electricity and save this sheet for future reference.