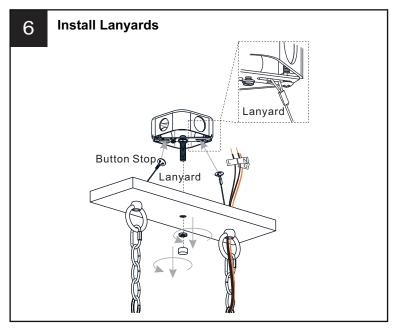

s on the fixture.

#### **CAUTION**

- For your safety, read instructions completely before beginning installation.
- If in doubt about electrical installation, consult a licensed electrician.
- Turn off electricity to fixture before replacing the bulb(s).

#### **TOOLS REQUIRED**











### **CARE AND MAINTENANCE**

Wipe clean using soft, dry cloth or static duster. Always avoid using harsh chemicals and abrasives to clean fixture as they may damage the finish.

If you need further assistance call Quoizel Customer Care at 1-800-645-3184 (9:00am - 5:00pm EST), or visit us on-line at www.quoizel.com.

> Fixture Loop x 2

### **PACKAGE CONTENTS**











### **MOUNTING HARDWARE**







Wire Connector вв х 3



**Outlet Box Screw** x 2



Quick Link DD



Fixture Chain x 2



















Your installation is now complete! Restore electricity and save this sheet for future reference.