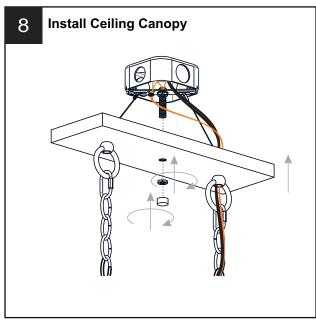

### **MOUNTING HARDWARE**

Wire Connector вв х 3

**Outlet Box Screw** x 2

Quick Link DD

Fixture Chain x 2

Your installation is now complete! Restore electricity and save this sheet for future reference.