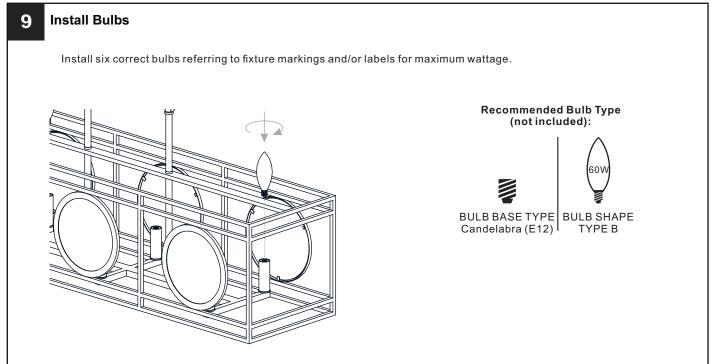

#### WARNING

- RISK OF ELECTRIC SHOCK Before beginning installation, turn off electricity at the circuit breaker box or the main fuse box.
- RISK OF FIRE Use bulbs specified by the markings and/or labels on the fixture.