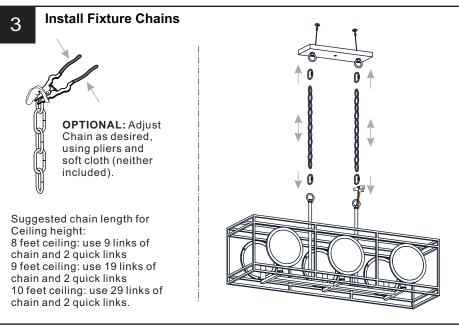

labels on the fixture.

#### **CAUTION**

- For your safety, read instructions completely before beginning installation.
- If in doubt about electrical installation, consult a licensed electrician.
- Turn off electricity to fixture before replacing the bulb(s).

#### **TOOLS REQUIRED**











### **CARE AND MAINTENANCE**

Wipe clean using soft, dry cloth or static duster. Always avoid using harsh chemicals and abrasives to clean fixture as they may damage the finish.

If you need further assistance call Quoizel Customer Care at 1-800-645-3184 (9:00am - 5:00pm EST), or visit us on-line at www.quoizel.com.

> Fixture Loop x 2

### **PACKAGE CONTENTS**











### **MOUNTING HARDWARE**







Wire Connector вв х 3



**Outlet Box Screw** x 2



Quick Link DD



Fixture Chain x 2



















Your installation is now complete! Restore electricity and save this sheet for future reference.