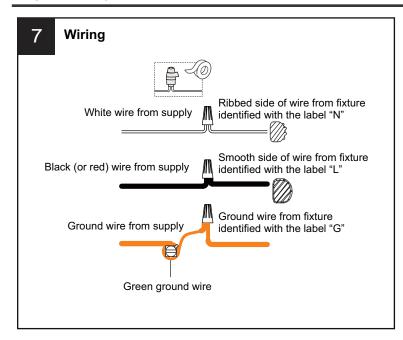

#### WARNING

- RISK OF ELECTRIC SHOCK Before beginning installation, turn off electricity at the circuit breaker box or the main fuse box.
- RISK OF FIRE Use bulbs specified by the markings and/or labels on the fixture.