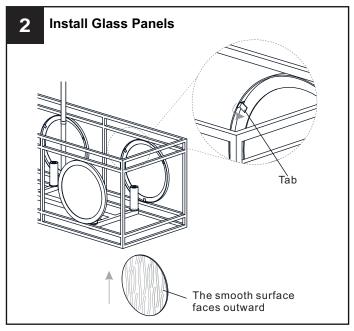

or labels on the fixture.

#### **CAUTION**

- For your safety, read instructions completely before beginning installation.
- If in doubt about electrical installation, consult a licensed electrician.
- Turn off electricity to fixture before replacing the bulb(s).

#### **TOOLS REQUIRED**











### **CARE AND MAINTENANCE**

Wipe clean using soft, dry cloth or static duster. Always avoid using harsh chemicals and abrasives to clean fixture as they may damage the finish.

If you need further assistance call Quoizel Customer Care at 1-800-645-3184 (9:00am - 5:00pm EST), or visit us on-line at www.quoizel.com.

> Fixture Loop x 2

### **PACKAGE CONTENTS**











### **MOUNTING HARDWARE**







Wire Connector вв х 3



**Outlet Box Screw** x 2



Quick Link DD



Fixture Chain x 2



















Your installation is now complete! Restore electricity and save this sheet for future reference.