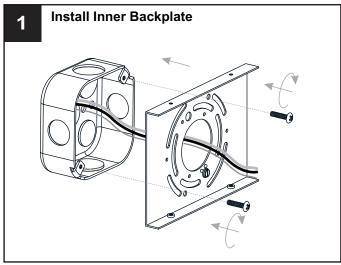

## **MOUNTING HARDWARE**

Outlet Box Screw

Your installation is now complete! Restore electricity and save this sheet for future reference.