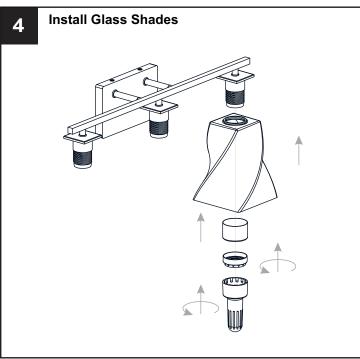

t breaker box or the main fuse box.
- RISK OF FIRE Use bulbs specified by the markings and/or labels on the fixture.

#### CAUTION

- For your safety, read instructions completely before beginning installation.
- If in doubt about electrical installation, consult a licensed electrician.
- Turn off electricity to fixture before replacing the bulb(s).

#### **TOOLS REQUIRED**











## **CARE AND MAINTENANCE**

• Wipe clean using soft, dry cloth or static duster. Always avoid using harsh chemicals and abrasives to clean fixture as they may damage the finish.

If you need further assistance call Quoizel Customer Care at 1-800-645-3184 (9:00am - 5:00pm EST), or visit us on-line at www.quoizel.com.

### **PACKAGE CONTENTS**



## **MOUNTING HARDWARE**















Outlet Box Screw











Your installation is now complete! Restore electricity and save this sheet for future reference.