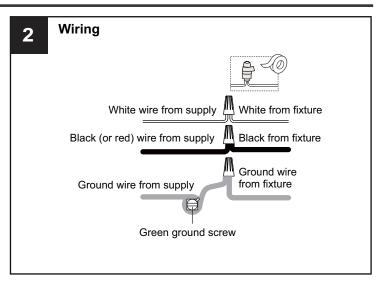

## **MOUNTING HARDWARE**

Outlet Box Screw

Your installation is now complete! Restore electricity and save this sheet for future reference.