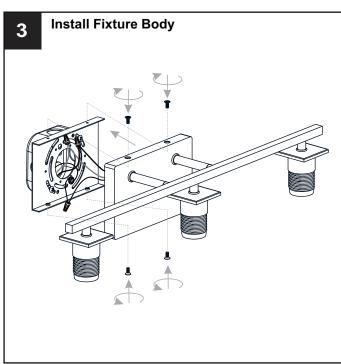

## **MOUNTING HARDWARE**

Outlet Box Screw

Your installation is now complete! Restore electricity and save this sheet for future reference.