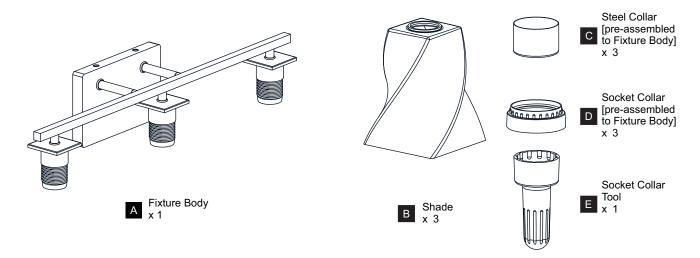

Before beginning installation, turn off electricity at the circuit breaker box or the main fuse box.
- RISK OF FIRE Use bulbs specified by the markings and/or labels on the fixture.

#### CAUTION

- For your safety, read instructions completely before beginning installation.
- If in doubt about electrical installation, consult a licensed electrician.
- Turn off electricity to fixture before replacing the bulb(s).

#### **TOOLS REQUIRED**











## **CARE AND MAINTENANCE**

• Wipe clean using soft, dry cloth or static duster. Always avoid using harsh chemicals and abrasives to clean fixture as they may damage the finish.

If you need further assistance call Quoizel Customer Care at 1-800-645-3184 (9:00am - 5:00pm EST), or visit us on-line at www.quoizel.com.

### **PACKAGE CONTENTS**



## **MOUNTING HARDWARE**















Outlet Box Screw











Your installation is now complete! Restore electricity and save this sheet for future reference.