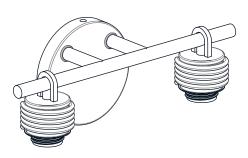

### **PACKAGE CONTENTS**

Glass Shade

C Socket Collar [Pre-assembled to Fixture Body] x 2