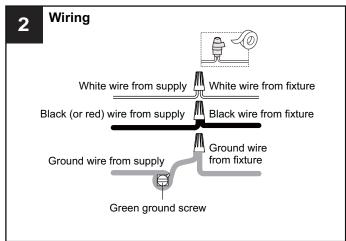

## **MOUNTING HARDWARE**

Outlet Box Screw

Your installation is now complete! Restore electricity and save this sheet for future reference.