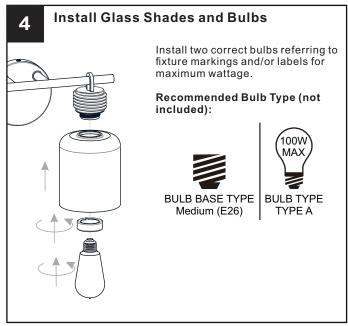

### **PACKAGE CONTENTS**

Glass Shade

C Socket Collar [Pre-assembled to Fixture Body] x 2