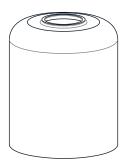

### **PACKAGE CONTENTS**

Glass Shade

C Socket Collar [Pre-assembled to Fixture Body] x 2