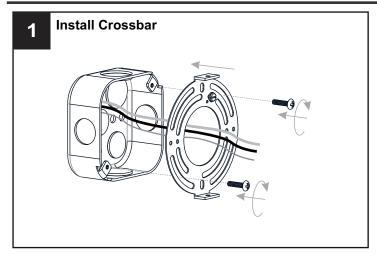

## **MOUNTING HARDWARE**

Outlet Box Screw

Your installation is now complete! Restore electricity and save this sheet for future reference.