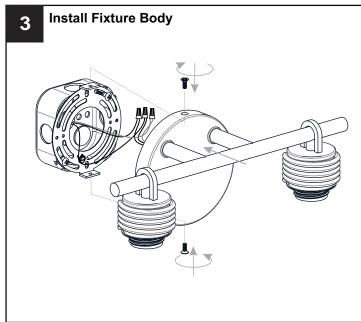

### **PACKAGE CONTENTS**

Glass Shade

C Socket Collar [Pre-assembled to Fixture Body] x 2