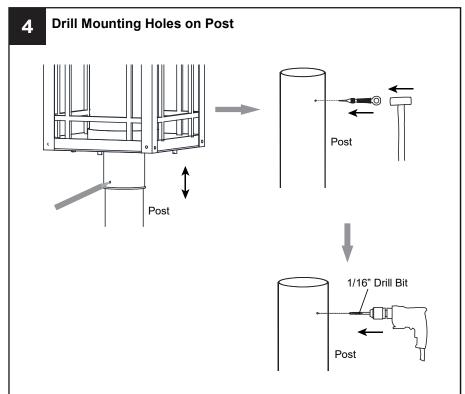

#### **TOOLS REQUIRED**

# **MOUNTING HARDWARE**

Your installation is now complete! Restore electricity and save this sheet for future reference.