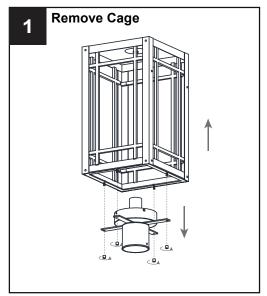

ctricity at the circuit breaker box or the main fuse box.
- RISK OF FIRE Use bulbs specified by the markings and/or labels on the fixture.

- For your safety, read instructions completely before beginning installation.
- If in doubt about electrical installation, consult a licensed electrician.
- Turn off electricity to fixture before replacing the bulb(s).

#### **TOOLS REQUIRED**

















# **CARE AND MAINTENANCE**

· Wipe clean using soft, dry cloth or static duster. Always avoid using harsh chemicals and abrasives to clean fixture as they may damage the finish.

If you need further assistance call Quoizel Customer Care at 1-800-645-3184 (9:00am - 5:00pm EST), or visit us on-line at www.quoizel.com.

## **PACKAGE CONTENTS**











C Shade

# **MOUNTING HARDWARE**























Your installation is now complete! Restore electricity and save this sheet for future reference.