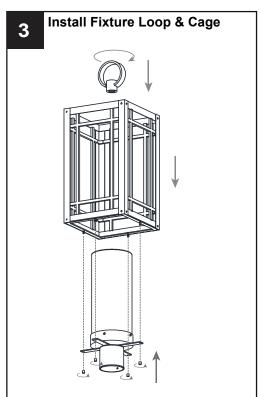

city at the circuit breaker box or the main fuse box.
- RISK OF FIRE Use bulbs specified by the markings and/or labels on the fixture.

- For your safety, read instructions completely before beginning installation.
- If in doubt about electrical installation, consult a licensed electrician.
- Turn off electricity to fixture before replacing the bulb(s).

#### **TOOLS REQUIRED**

















# **CARE AND MAINTENANCE**

· Wipe clean using soft, dry cloth or static duster. Always avoid using harsh chemicals and abrasives to clean fixture as they may damage the finish.

If you need further assistance call Quoizel Customer Care at 1-800-645-3184 (9:00am - 5:00pm EST), or visit us on-line at www.quoizel.com.

## **PACKAGE CONTENTS**











C Shade

# **MOUNTING HARDWARE**























Your installation is now complete! Restore electricity and save this sheet for future reference.