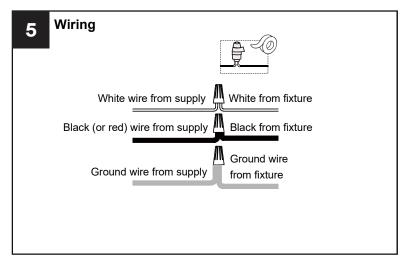

### **WARNING**

- RISK OF ELECTRIC SHOCK Before beginning installation, turn off electricity at the circuit breaker box or the main fuse box.
- RISK OF FIRE Use bulbs specified by the markings and/or labels on the fixture.

- For your safety, read instructions completely before beginning installation.
- If in doubt about electrical installation, consult a licensed electrician.
- Turn off electricity to fixture before replacing the bulb(s).