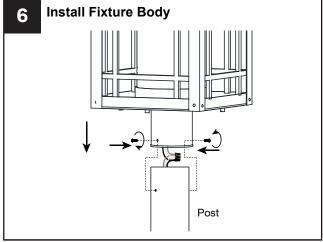

# **MOUNTING HARDWARE**

Your installation is now complete! Restore electricity and save this sheet for future reference.