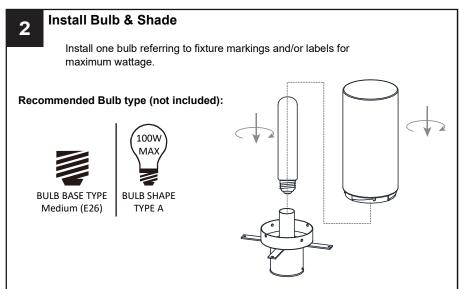

### **WARNING**

- RISK OF ELECTRIC SHOCK Before beginning installation, turn off electricity at the circuit breaker box or the main fuse box.
- RISK OF FIRE Use bulbs specified by the markings and/or labels on the fixture.

## **PACKAGE CONTENTS**

C Shade