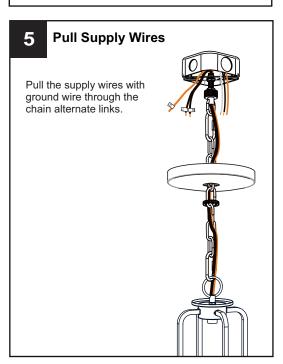

nstallation, turn off electricity at the circuit breaker box or the main fuse box.
- RISK OF FIRE Use bulbs specified by the markings and/or labels on the fixture.

- For your safety, read instructions completely before beginning installation.
- If in doubt about electrical installation, consult a licensed electrician.
- Turn off electricity to fixture before replacing the bulb(s).

### **TOOLS REQUIRED**













# **CARE AND MAINTENANCE**

Wipe clean using soft, dry cloth or static duster. Always avoid using harsh chemicals and abrasives to clean fixture as they may damage the finish.

If you need further assistance call Quoizel Customer Care at 1-800-645-3184 (9:00am - 5:00pm EST), or visit us on-line at www.quoizel.com.

## **PACKAGE CONTENTS**



## **MOUNTING HARDWARE**



















Your installation is now complete! Restore electricity and save this sheet for future reference.