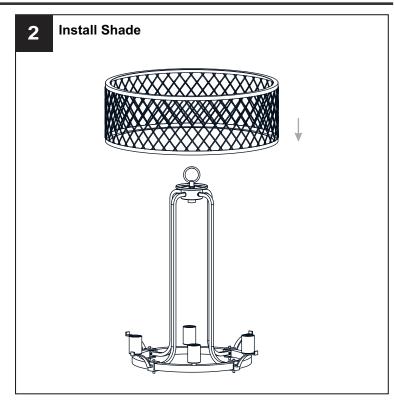

ng installation, turn off electricity at the circuit breaker box or the main fuse box.
- RISK OF FIRE Use bulbs specified by the markings and/or labels on the fixture.

- For your safety, read instructions completely before beginning installation.
- If in doubt about electrical installation, consult a licensed electrician.
- Turn off electricity to fixture before replacing the bulb(s).

### **TOOLS REQUIRED**













# **CARE AND MAINTENANCE**

Wipe clean using soft, dry cloth or static duster. Always avoid using harsh chemicals and abrasives to clean fixture as they may damage the finish.

If you need further assistance call Quoizel Customer Care at 1-800-645-3184 (9:00am - 5:00pm EST), or visit us on-line at www.quoizel.com.

## **PACKAGE CONTENTS**



## **MOUNTING HARDWARE**



















Your installation is now complete! Restore electricity and save this sheet for future reference.