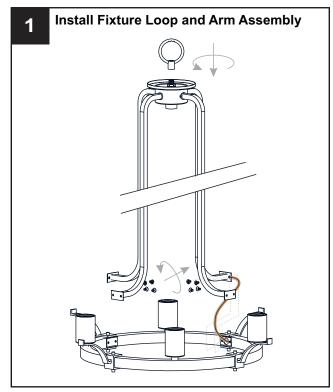

ning installation, turn off electricity at the circuit breaker box or the main fuse box.
- RISK OF FIRE Use bulbs specified by the markings and/or labels on the fixture.

- For your safety, read instructions completely before beginning installation.
- If in doubt about electrical installation, consult a licensed electrician.
- Turn off electricity to fixture before replacing the bulb(s).

### **TOOLS REQUIRED**













# **CARE AND MAINTENANCE**

Wipe clean using soft, dry cloth or static duster. Always avoid using harsh chemicals and abrasives to clean fixture as they may damage the finish.

If you need further assistance call Quoizel Customer Care at 1-800-645-3184 (9:00am - 5:00pm EST), or visit us on-line at www.quoizel.com.

## **PACKAGE CONTENTS**



## **MOUNTING HARDWARE**



















Your installation is now complete! Restore electricity and save this sheet for future reference.