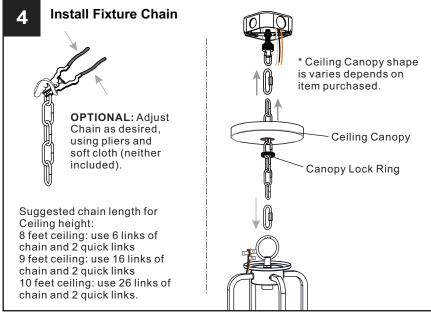

tallation, turn off electricity at the circuit breaker box or the main fuse box.
- RISK OF FIRE Use bulbs specified by the markings and/or labels on the fixture.

- For your safety, read instructions completely before beginning installation.
- If in doubt about electrical installation, consult a licensed electrician.
- Turn off electricity to fixture before replacing the bulb(s).

### **TOOLS REQUIRED**













# **CARE AND MAINTENANCE**

Wipe clean using soft, dry cloth or static duster. Always avoid using harsh chemicals and abrasives to clean fixture as they may damage the finish.

If you need further assistance call Quoizel Customer Care at 1-800-645-3184 (9:00am - 5:00pm EST), or visit us on-line at www.quoizel.com.

## **PACKAGE CONTENTS**



## **MOUNTING HARDWARE**



















Your installation is now complete! Restore electricity and save this sheet for future reference.