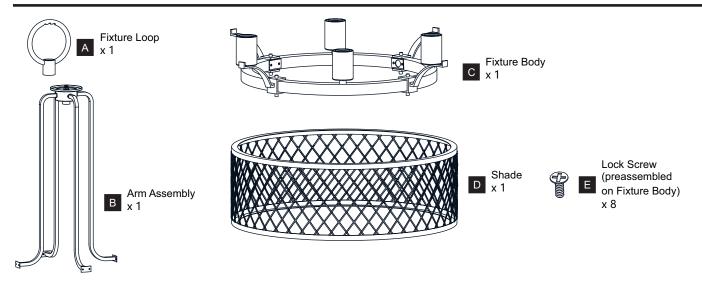

OF ELECTRIC SHOCK Before beginning installation, turn off electricity at the circuit breaker box or the main fuse box.
- RISK OF FIRE Use bulbs specified by the markings and/or labels on the fixture.

- For your safety, read instructions completely before beginning installation.
- If in doubt about electrical installation, consult a licensed electrician.
- Turn off electricity to fixture before replacing the bulb(s).

### **TOOLS REQUIRED**













# **CARE AND MAINTENANCE**

Wipe clean using soft, dry cloth or static duster. Always avoid using harsh chemicals and abrasives to clean fixture as they may damage the finish.

If you need further assistance call Quoizel Customer Care at 1-800-645-3184 (9:00am - 5:00pm EST), or visit us on-line at www.quoizel.com.

## **PACKAGE CONTENTS**



## **MOUNTING HARDWARE**



















Your installation is now complete! Restore electricity and save this sheet for future reference.