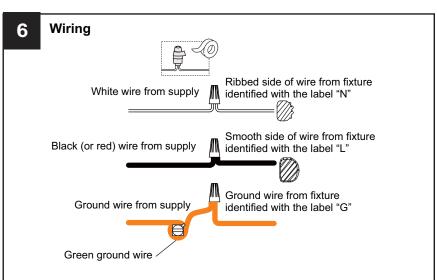

llation, turn off electricity at the circuit breaker box or the main fuse box.
- RISK OF FIRE Use bulbs specified by the markings and/or labels on the fixture.

- For your safety, read instructions completely before beginning installation.
- If in doubt about electrical installation, consult a licensed electrician.
- Turn off electricity to fixture before replacing the bulb(s).

### **TOOLS REQUIRED**













# **CARE AND MAINTENANCE**

Wipe clean using soft, dry cloth or static duster. Always avoid using harsh chemicals and abrasives to clean fixture as they may damage the finish.

If you need further assistance call Quoizel Customer Care at 1-800-645-3184 (9:00am - 5:00pm EST), or visit us on-line at www.quoizel.com.

## **PACKAGE CONTENTS**



## **MOUNTING HARDWARE**



















Your installation is now complete! Restore electricity and save this sheet for future reference.