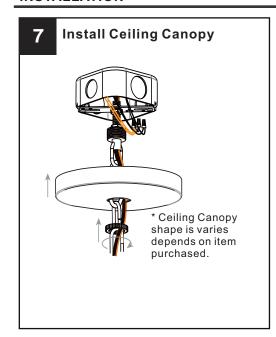

ation, turn off electricity at the circuit breaker box or the main fuse box.
- RISK OF FIRE Use bulbs specified by the markings and/or labels on the fixture.

- For your safety, read instructions completely before beginning installation.
- If in doubt about electrical installation, consult a licensed electrician.
- Turn off electricity to fixture before replacing the bulb(s).

### **TOOLS REQUIRED**













# **CARE AND MAINTENANCE**

Wipe clean using soft, dry cloth or static duster. Always avoid using harsh chemicals and abrasives to clean fixture as they may damage the finish.

If you need further assistance call Quoizel Customer Care at 1-800-645-3184 (9:00am - 5:00pm EST), or visit us on-line at www.quoizel.com.

## **PACKAGE CONTENTS**



## **MOUNTING HARDWARE**



















Your installation is now complete! Restore electricity and save this sheet for future reference.