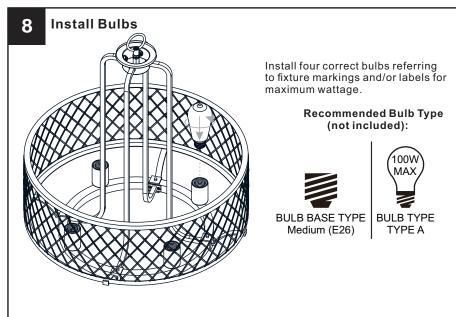

ion, turn off electricity at the circuit breaker box or the main fuse box.
- RISK OF FIRE Use bulbs specified by the markings and/or labels on the fixture.

- For your safety, read instructions completely before beginning installation.
- If in doubt about electrical installation, consult a licensed electrician.
- Turn off electricity to fixture before replacing the bulb(s).

### **TOOLS REQUIRED**













# **CARE AND MAINTENANCE**

Wipe clean using soft, dry cloth or static duster. Always avoid using harsh chemicals and abrasives to clean fixture as they may damage the finish.

If you need further assistance call Quoizel Customer Care at 1-800-645-3184 (9:00am - 5:00pm EST), or visit us on-line at www.quoizel.com.

## **PACKAGE CONTENTS**



## **MOUNTING HARDWARE**



















Your installation is now complete! Restore electricity and save this sheet for future reference.