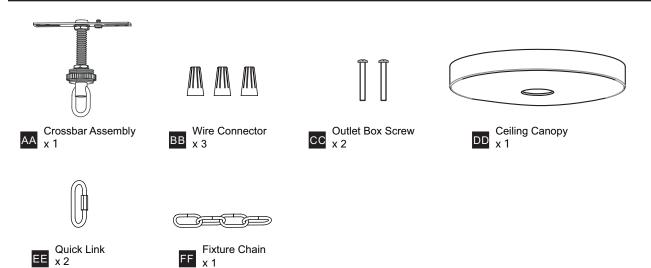

## **MOUNTING HARDWARE**

Your installation is now complete! Restore electricity and save this sheet for future reference.