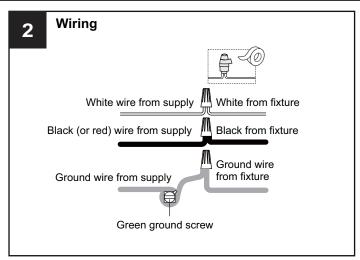

### **MOUNTING HARDWARE**

Outlet Box Screw x 2

Your installation is now complete! Restore electricity and save this sheet for future reference.