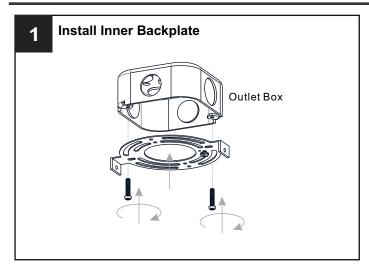

### **MOUNTING HARDWARE**

Outlet Box Screw x 2

Your installation is now complete! Restore electricity and save this sheet for future reference.