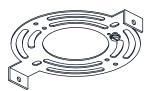

your safety, read instructions completely before beginning installation.
- If in doubt about electrical installation, consult a licensed electrician.

# **TOOLS REQUIRED**









| Ratings | 120Vac, 60Hz |         |
|---------|--------------|---------|
|         | Model No.    | Wattage |
|         | PCAVI1713C   | 26W     |
|         | PCAVI1713MBK | 26W     |
|         | PCAVII/13MBK | 2677    |

### **CARE AND MAINTENANCE**

• Wipe clean using soft, dry cloth or static duster. Always avoid using harsh chemicals and abrasives to clean fixture as they may damage the finish.

If you need further assistance call Quoizel Customer Care at 1-800-645-3184 (9:00am - 5:00pm EST), or visit us on-line at www.quoizel.com.

### **PACKAGE CONTENTS**

# A Fixture Body x 1

### **MOUNTING HARDWARE**















Outlet Box Screw x 2







Your installation is now complete! Restore electricity and save this sheet for future reference.