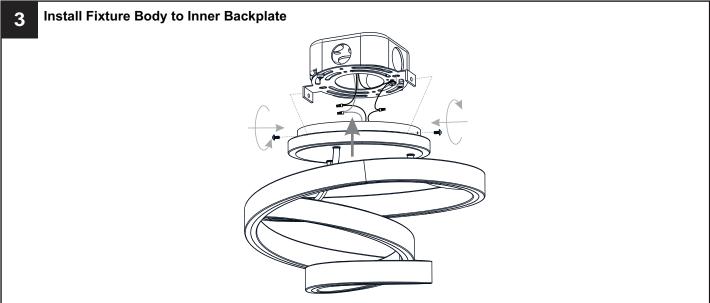

y before beginning installation.
- If in doubt about electrical installation, consult a licensed electrician.

# **TOOLS REQUIRED**









| Ratings | 120Vac, 60Hz |         |
|---------|--------------|---------|
|         | Model No.    | Wattage |
|         | PCAVI1713C   | 26W     |
|         | PCAVI1713MBK | 26W     |
|         | PCAVII/13MBK | 2677    |

### **CARE AND MAINTENANCE**

• Wipe clean using soft, dry cloth or static duster. Always avoid using harsh chemicals and abrasives to clean fixture as they may damage the finish.

If you need further assistance call Quoizel Customer Care at 1-800-645-3184 (9:00am - 5:00pm EST), or visit us on-line at www.quoizel.com.

### **PACKAGE CONTENTS**

# A Fixture Body x 1

### **MOUNTING HARDWARE**















Outlet Box Screw x 2







Your installation is now complete! Restore electricity and save this sheet for future reference.