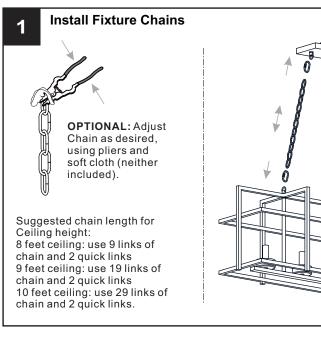

### **MOUNTING HARDWARE**

Wire Connector x 3

Outlet Box Screw

Quick Link

Fixture Chain x 2

Your installation is now complete! Restore electricity and save this sheet for future reference.