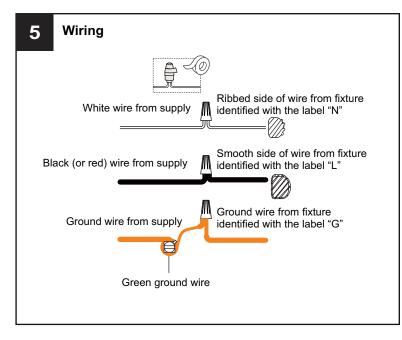

bs specified by the markings and/or labels on the fixture.

#### **CAUTION**

- For your safety, read instructions completely before beginning installation.
- If in doubt about electrical installation, consult a licensed electrician.
- Turn off electricity to fixture before replacing the bulb(s).

#### **TOOLS REQUIRED**











### **CARE AND MAINTENANCE**

 Wipe clean using soft, dry cloth or static duster. Always avoid using harsh chemicals and abrasives to clean fixture as they may damage the finish.

If you need further assistance call Quoizel Customer Care at 1-800-645-3184 (9:00am - 5:00pm EST), or visit us on-line at www.quoizel.com.

### **PACKAGE CONTENTS**





### **MOUNTING HARDWARE**







Wire Connector x 3



Outlet Box Screw



Quick Link



Fixture Chain x 2















Your installation is now complete! Restore electricity and save this sheet for future reference.