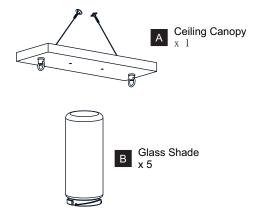

ore beginning installation, turn off electricity at the circuit breaker box or the main fuse box.
- RISK OF FIRE Use bulbs specified by the markings and/or labels on the fixture.

#### **CAUTION**

- For your safety, read instructions completely before beginning installation.
- If in doubt about electrical installation, consult a licensed electrician.
- Turn off electricity to fixture before replacing the bulb(s).

#### **TOOLS REQUIRED**











### **CARE AND MAINTENANCE**

 Wipe clean using soft, dry cloth or static duster. Always avoid using harsh chemicals and abrasives to clean fixture as they may damage the finish.

If you need further assistance call Quoizel Customer Care at 1-800-645-3184 (9:00am - 5:00pm EST), or visit us on-line at www.quoizel.com.

### **PACKAGE CONTENTS**





### **MOUNTING HARDWARE**







Wire Connector x 3



Outlet Box Screw



Quick Link



Fixture Chain x 2















Your installation is now complete! Restore electricity and save this sheet for future reference.