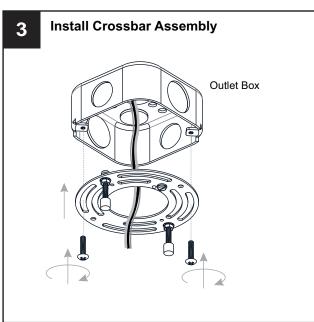

bulbs specified by the markings and/or labels on the fixture.

#### **CAUTION**

- For your safety, read instructions completely before beginning installation.
- If in doubt about electrical installation, consult a licensed electrician.
- Turn off electricity to fixture before replacing the bulb(s).

#### **TOOLS REQUIRED**











### **CARE AND MAINTENANCE**

 Wipe clean using soft, dry cloth or static duster. Always avoid using harsh chemicals and abrasives to clean fixture as they may damage the finish.

If you need further assistance call Quoizel Customer Care at 1-800-645-3184 (9:00am - 5:00pm EST), or visit us on-line at www.quoizel.com.

### **PACKAGE CONTENTS**





### **MOUNTING HARDWARE**







Wire Connector x 3



Outlet Box Screw



Quick Link



Fixture Chain x 2















Your installation is now complete! Restore electricity and save this sheet for future reference.