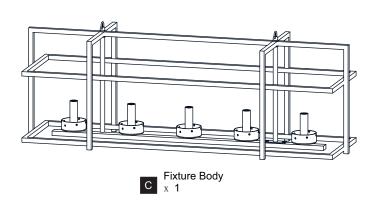

e beginning installation, turn off electricity at the circuit breaker box or the main fuse box.
- RISK OF FIRE Use bulbs specified by the markings and/or labels on the fixture.

#### **CAUTION**

- For your safety, read instructions completely before beginning installation.
- If in doubt about electrical installation, consult a licensed electrician.
- Turn off electricity to fixture before replacing the bulb(s).

#### **TOOLS REQUIRED**











### **CARE AND MAINTENANCE**

 Wipe clean using soft, dry cloth or static duster. Always avoid using harsh chemicals and abrasives to clean fixture as they may damage the finish.

If you need further assistance call Quoizel Customer Care at 1-800-645-3184 (9:00am - 5:00pm EST), or visit us on-line at www.quoizel.com.

### **PACKAGE CONTENTS**





### **MOUNTING HARDWARE**







Wire Connector x 3



Outlet Box Screw



Quick Link



Fixture Chain x 2















Your installation is now complete! Restore electricity and save this sheet for future reference.