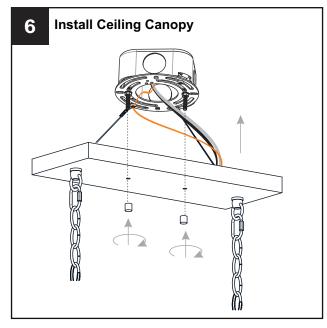

### **MOUNTING HARDWARE**

Wire Connector x 3

Outlet Box Screw

Quick Link

Fixture Chain x 2

Your installation is now complete! Restore electricity and save this sheet for future reference.