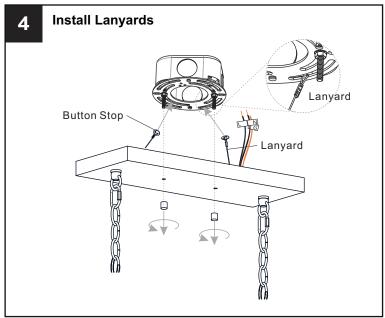

ulbs specified by the markings and/or labels on the fixture.

#### **CAUTION**

- For your safety, read instructions completely before beginning installation.
- If in doubt about electrical installation, consult a licensed electrician.
- Turn off electricity to fixture before replacing the bulb(s).

#### **TOOLS REQUIRED**











### **CARE AND MAINTENANCE**

 Wipe clean using soft, dry cloth or static duster. Always avoid using harsh chemicals and abrasives to clean fixture as they may damage the finish.

If you need further assistance call Quoizel Customer Care at 1-800-645-3184 (9:00am - 5:00pm EST), or visit us on-line at www.quoizel.com.

### **PACKAGE CONTENTS**





### **MOUNTING HARDWARE**







Wire Connector x 3



Outlet Box Screw



Quick Link



Fixture Chain x 2















Your installation is now complete! Restore electricity and save this sheet for future reference.