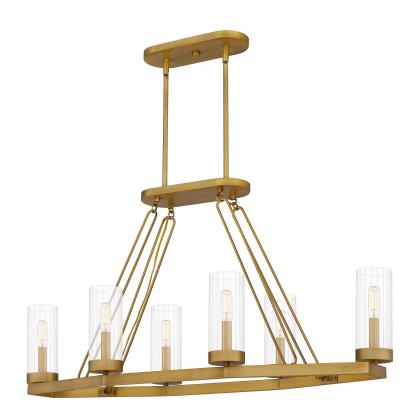

#### VLS640AB

Valens Island Light Aged Brass

## **DIMENSIONS**

Dimensions: 40" W x 20.5" H x 14" D

Overall Height: 59.25"

Canopy Dimensions: 4.75"W x 0.75"D

Chain/Downrod Length: 4 (0.5"D x 6") and 4 (0.5"D x 12")

Down Rods

Weight: 9.46 lbs

# **DETAILS**

Material: Steel

Glass/Shade Description: Clear Reeded Glass

- Glass

Remote Included: No

## **LAMPING**

Light Source: Incandescent

Bulb Included: No

Bulb Type: Candelabra Base

Bulb Quantity: 6

Watts per Bulb: 60