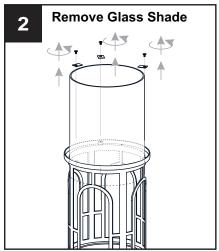

# **HOW TO REPLACE GLASS SHADE**

Reverse above steps to reinstall the replacement Glass Shade onto fixture.