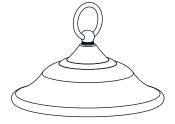

g installation, turn off electricity at the circuit breaker box or the main fuse box.
- RISK OF FIRE Use bulbs specified by the markings and/or labels on the fixture.

#### **CAUTION**

- For your safety, read instructions completely before beginning installation.
- If in doubt about electrical installation, consult a licensed electrician.
- Turn off electricity to fixture before replacing the bulb(s).

#### **TOOLS REQUIRED**

















### **CARE AND MAINTENANCE**

• Wipe clean using soft, dry cloth or static duster. Always avoid using harsh chemicals and abrasives to clean fixture as they may damage the finish.

If you need further assistance call Quoizel Customer Care at 1-800-645-3184 (9:00am - 5:00pm EST), or visit us on-line at www.quoizel.com.

#### **PACKAGE CONTENTS**











Lock Screw
[preassembled
on Fixture Hood]
x 2

#### **MOUNTING HARDWARE**







Wire Connector











Your installation is now complete! Restore electricity and save this sheet for future reference.

# **HOW TO REPLACE GLASS SHADE**





Reverse above steps to reinstall the replacement Glass Shade onto fixture.