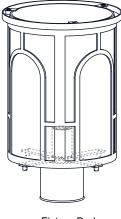

# **HOW TO REPLACE GLASS SHADE**

Reverse above steps to reinstall the replacement Glass Shade onto fixture.