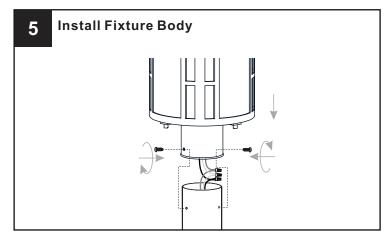

#### **MOUNTING HARDWARE**

Wire Connector

Your installation is now complete! Restore electricity and save this sheet for future reference.