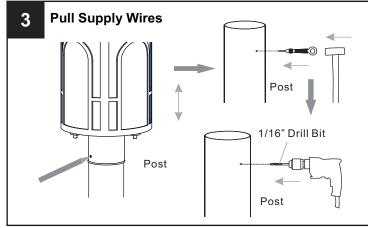

lbs specified by the markings and/or labels on the fixture.

#### **CAUTION**

- For your safety, read instructions completely before beginning installation.
- If in doubt about electrical installation, consult a licensed electrician.
- Turn off electricity to fixture before replacing the bulb(s).

#### **TOOLS REQUIRED**

















### **CARE AND MAINTENANCE**

• Wipe clean using soft, dry cloth or static duster. Always avoid using harsh chemicals and abrasives to clean fixture as they may damage the finish.

If you need further assistance call Quoizel Customer Care at 1-800-645-3184 (9:00am - 5:00pm EST), or visit us on-line at www.quoizel.com.

#### **PACKAGE CONTENTS**











Lock Screw
[preassembled
on Fixture Hood]
x 2

#### **MOUNTING HARDWARE**







Wire Connector











Your installation is now complete! Restore electricity and save this sheet for future reference.

# **HOW TO REPLACE GLASS SHADE**





Reverse above steps to reinstall the replacement Glass Shade onto fixture.