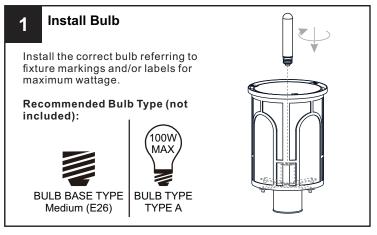

## WARNING

- RISK OF ELECTRIC SHOCK Before beginning installation, turn off electricity at the circuit breaker box or the main fuse box.
- RISK OF FIRE Use bulbs specified by the markings and/or labels on the fixture.

#### **CAUTION**

- For your safety, read instructions completely before beginning installation.
- If in doubt about electrical installation, consult a licensed electrician.
- Turn off electricity to fixture before replacing the bulb(s).