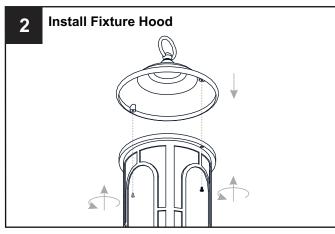

#### **MOUNTING HARDWARE**

Wire Connector

Your installation is now complete! Restore electricity and save this sheet for future reference.