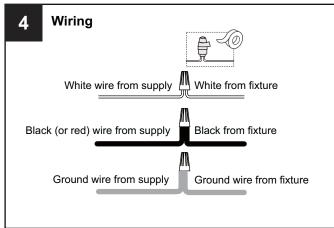

#### **MOUNTING HARDWARE**

Wire Connector

Your installation is now complete! Restore electricity and save this sheet for future reference.