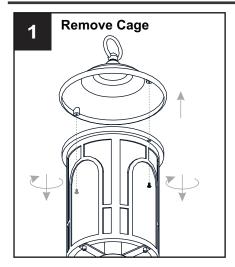

# **HOW TO REPLACE GLASS SHADE**

Reverse above steps to reinstall the replacement Glass Shade onto fixture.