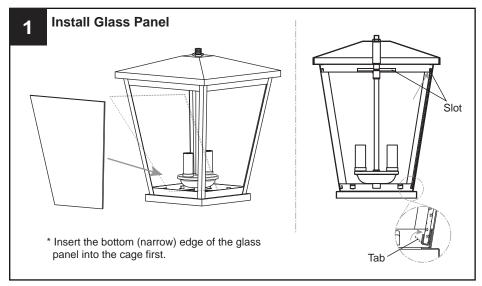

#### **INSTALLATION**

Your installation is now complete! Restore electricity and save this sheet for future reference.