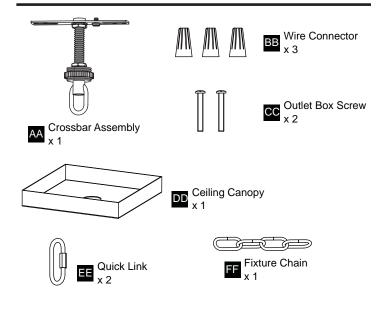

nstallation, turn off electricity at the circuit breaker box or the main fuse box.
- RISK OF FIRE Use bulbs specified by the markings and/or labels on the fixture.

#### CAUTION

- For your safety, read instructions completely before beginning installation.
- If in doubt about electrical installation, consult a licensed electrician.
- Turn off electricity to fixture before replacing the bulb(s).

#### **TOOLS REQUIRED**



### **CARE AND MAINTENANCE**

· Wipe clean using soft, dry cloth or static duster. Always avoid using harsh chemicals and abrasives to clean fixture as they may damage the finish.

If you need further assistance call Quoizel Customer Care at 1-800-645-3184 (9:00am - 5:00pm EST), or visit us on-line at www.quoizel.com.

# **PACKAGE CONTENTS**



## **MOUNTING HARDWARE**



#### **INSTALLATION**

















Your installation is now complete! Restore electricity and save this sheet for future reference.