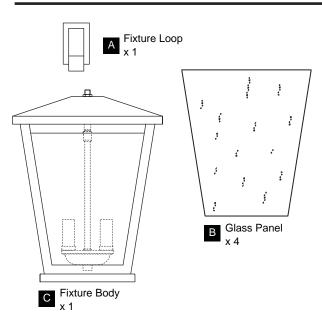

RIC SHOCK Before beginning installation, turn off electricity at the circuit breaker box or the main fuse box.
- RISK OF FIRE Use bulbs specified by the markings and/or labels on the fixture.

#### CAUTION

- For your safety, read instructions completely before beginning installation.
- If in doubt about electrical installation, consult a licensed electrician.
- Turn off electricity to fixture before replacing the bulb(s).

#### **TOOLS REQUIRED**



### **CARE AND MAINTENANCE**

· Wipe clean using soft, dry cloth or static duster. Always avoid using harsh chemicals and abrasives to clean fixture as they may damage the finish.

If you need further assistance call Quoizel Customer Care at 1-800-645-3184 (9:00am - 5:00pm EST), or visit us on-line at www.quoizel.com.

# **PACKAGE CONTENTS**



## **MOUNTING HARDWARE**



#### **INSTALLATION**

















Your installation is now complete! Restore electricity and save this sheet for future reference.