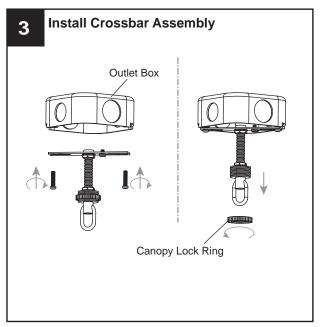

#### **INSTALLATION**

Your installation is now complete! Restore electricity and save this sheet for future reference.