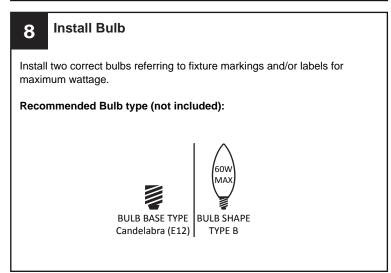

#### **WARNING**

- RISK OF ELECTRIC SHOCK Before beginning installation, turn off electricity at the circuit breaker box or the main fuse box.
- RISK OF FIRE Use bulbs specified by the markings and/or labels on the fixture.