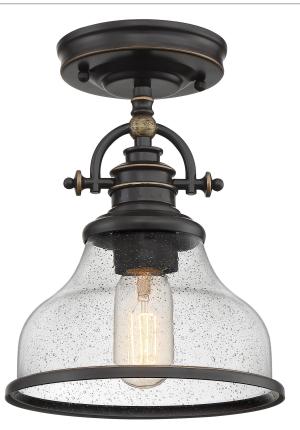

### DIMENSIONS

| Dimensions: 8 W x 10.5 H x 8 D     |  |
|------------------------------------|--|
| Canopy Dimensions: 5.00"W x 5.00"D |  |
| Weight: 3.70 lbs                   |  |

### DETAILS

| Material: Steel                         |      |
|-----------------------------------------|------|
| Glass/Shade Description: Clear Seeded G | lass |