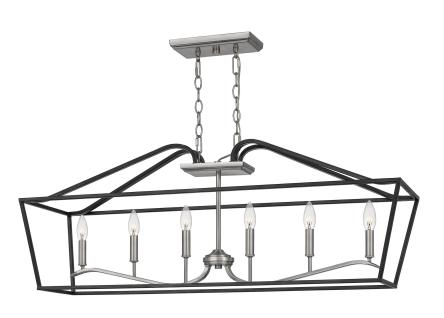

#### CTA642MBK

Catalina Island Light Matte Black

#### **DETAILS**

Material: Steel

# **LAMPING**

Light Source: Incandescent

Bulb Included: No

Bulb Type: Candelabra Base

Bulb Quantity: 6

Watts per Bulb: 60

#### **DIMENSIONS**

Dimensions: 42.00" W x 16.50" H x 12.25" D

Overall Height: 68.25"

Canopy Dimensions: 9.00"W x 1.00"D

Chain/Downrod Length: 4'

Weight: 11.70 lbs

We reserve the right to revise the design of components of any product due to parts availability or change in our Listed Mark standards without assuming any obligation or liability to modify any products previously manufactured and without notice. This literature depicts a product DESIGN that is the SOLE and EXCLUSIVE PROPERTY of Quoizel Inc. Compliance with U.S. COPYRIGHT and PATENT requirements, notification is hereby presented in this form that this literature, or this product depicts, is NOT to be copied, altered or used in any manner without the express written consent of, or contray to the best interests of Quoizel Inc. 03/31/2013