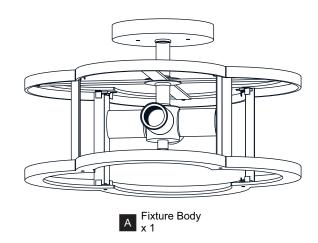

OCK Before beginning installation, turn off electricity at the circuit breaker box or the main fuse box.
- RISK OF FIRE Use bulbs specified by the markings and/or labels on the fixture.

### CAUTION

- · For your safety, read instructions completely before beginning installation.
- If in doubt about electrical installation, consult a licensed electrician.
- Turn off electricity to fixture before replacing the bulb(s).

# **TOOLS REQUIRED**











### **CARE AND MAINTENANCE**

• Wipe clean using soft, dry cloth or static duster. Always avoid using harsh chemicals and abrasives to clean fixture as they may damage the finish.

If you need further assistance call Quoizel Customer Care at 1-800-645-3184 (9:00am - 5:00pm EST), or visit us on-line at www.quoizel.com.

# **PACKAGE CONTENTS**





# **MOUNTING HARDWARE**











CC Outlet Box Screw











Your installation is now complete! Restore electricity and save this sheet for future reference.