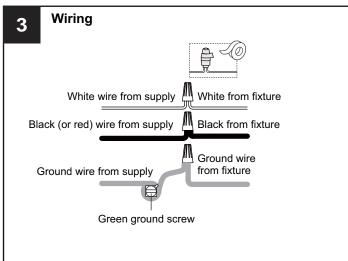

### WARNING

- RISK OF ELECTRIC SHOCK Before beginning installation, turn off electricity at the circuit breaker box or the main fuse box.
- RISK OF FIRE Use bulbs specified by the markings and/or labels on the fixture.

### CAUTION

- · For your safety, read instructions completely before beginning installation.
- If in doubt about electrical installation, consult a licensed electrician.
- Turn off electricity to fixture before replacing the bulb(s).