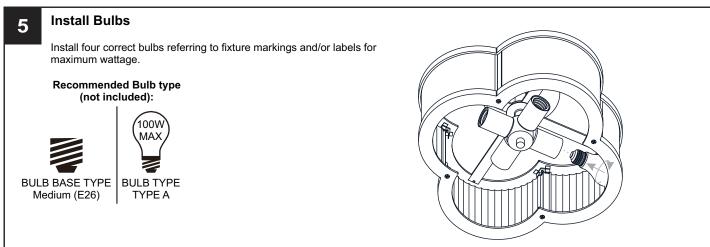

it breaker box or the main fuse box.
- RISK OF FIRE Use bulbs specified by the markings and/or labels on the fixture.

### CAUTION

- · For your safety, read instructions completely before beginning installation.
- If in doubt about electrical installation, consult a licensed electrician.
- Turn off electricity to fixture before replacing the bulb(s).

# **TOOLS REQUIRED**











### **CARE AND MAINTENANCE**

• Wipe clean using soft, dry cloth or static duster. Always avoid using harsh chemicals and abrasives to clean fixture as they may damage the finish.

If you need further assistance call Quoizel Customer Care at 1-800-645-3184 (9:00am - 5:00pm EST), or visit us on-line at www.quoizel.com.

# **PACKAGE CONTENTS**





# **MOUNTING HARDWARE**











CC Outlet Box Screw











Your installation is now complete! Restore electricity and save this sheet for future reference.