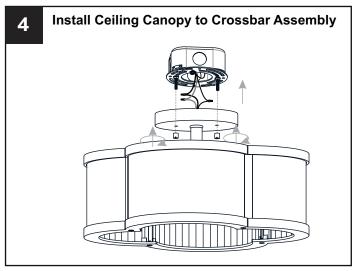

cuit breaker box or the main fuse box.
- RISK OF FIRE Use bulbs specified by the markings and/or labels on the fixture.

### CAUTION

- · For your safety, read instructions completely before beginning installation.
- If in doubt about electrical installation, consult a licensed electrician.
- Turn off electricity to fixture before replacing the bulb(s).

# **TOOLS REQUIRED**











### **CARE AND MAINTENANCE**

• Wipe clean using soft, dry cloth or static duster. Always avoid using harsh chemicals and abrasives to clean fixture as they may damage the finish.

If you need further assistance call Quoizel Customer Care at 1-800-645-3184 (9:00am - 5:00pm EST), or visit us on-line at www.quoizel.com.

# **PACKAGE CONTENTS**





# **MOUNTING HARDWARE**











CC Outlet Box Screw











Your installation is now complete! Restore electricity and save this sheet for future reference.