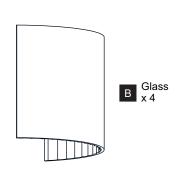

K Before beginning installation, turn off electricity at the circuit breaker box or the main fuse box.
- RISK OF FIRE Use bulbs specified by the markings and/or labels on the fixture.

### CAUTION

- · For your safety, read instructions completely before beginning installation.
- If in doubt about electrical installation, consult a licensed electrician.
- Turn off electricity to fixture before replacing the bulb(s).

# **TOOLS REQUIRED**











### **CARE AND MAINTENANCE**

• Wipe clean using soft, dry cloth or static duster. Always avoid using harsh chemicals and abrasives to clean fixture as they may damage the finish.

If you need further assistance call Quoizel Customer Care at 1-800-645-3184 (9:00am - 5:00pm EST), or visit us on-line at www.quoizel.com.

# **PACKAGE CONTENTS**





# **MOUNTING HARDWARE**











CC Outlet Box Screw











Your installation is now complete! Restore electricity and save this sheet for future reference.