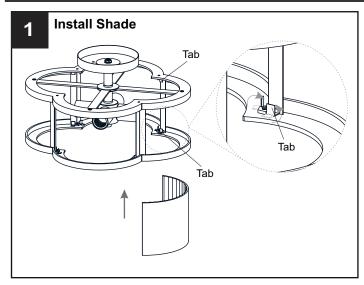

he circuit breaker box or the main fuse box.
- RISK OF FIRE Use bulbs specified by the markings and/or labels on the fixture.

### CAUTION

- · For your safety, read instructions completely before beginning installation.
- If in doubt about electrical installation, consult a licensed electrician.
- Turn off electricity to fixture before replacing the bulb(s).

# **TOOLS REQUIRED**











### **CARE AND MAINTENANCE**

• Wipe clean using soft, dry cloth or static duster. Always avoid using harsh chemicals and abrasives to clean fixture as they may damage the finish.

If you need further assistance call Quoizel Customer Care at 1-800-645-3184 (9:00am - 5:00pm EST), or visit us on-line at www.quoizel.com.

# **PACKAGE CONTENTS**





# **MOUNTING HARDWARE**











CC Outlet Box Screw











Your installation is now complete! Restore electricity and save this sheet for future reference.