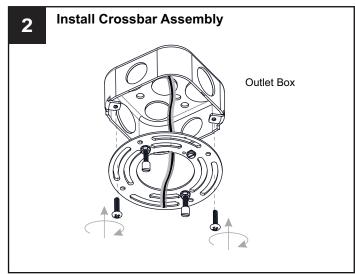

# **MOUNTING HARDWARE**

CC Outlet Box Screw

Your installation is now complete! Restore electricity and save this sheet for future reference.