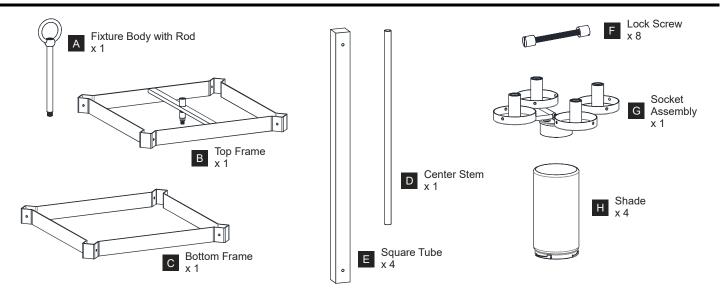

ore beginning installation, turn off electricity at the circuit breaker box or the main fuse box.
- RISK OF FIRE Use bulbs specified by the markings and/or labels on the fixture.

#### CAUTION

- · For your safety, read instructions completely before beginning installation.
- If in doubt about electrical installation, consult a licensed electrician.
- Turn off electricity to fixture before replacing the bulb(s).

#### **TOOLS REQUIRED**













### **CARE AND MAINTENANCE**

 Wipe clean using soft, dry cloth or static duster. Always avoid using harsh chemicals and abrasives to clean fixture as they may damage the finish.

If you need further assistance call Quoizel Customer Care at 1-800-645-3184 (9:00am - 5:00pm EST), or visit us on-line at www.quoizel.com.

### **PACKAGE CONTENTS**



### **MOUNTING HARDWARE**



Ceiling Canopy























Your installation is now complete! Restore electricity and save this sheet for future reference.