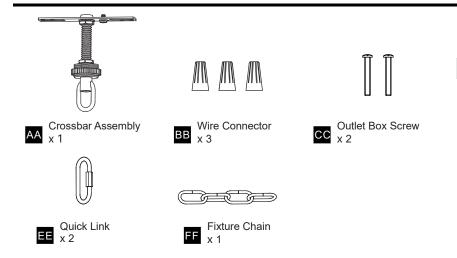

### **MOUNTING HARDWARE**

Ceiling Canopy

Your installation is now complete! Restore electricity and save this sheet for future reference.