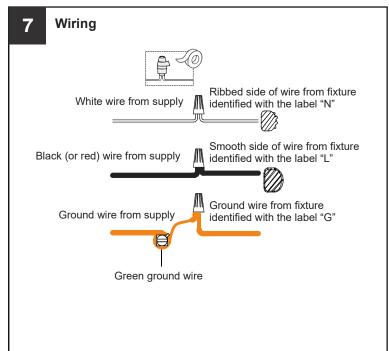

cuit breaker box or the main fuse box.
- RISK OF FIRE Use bulbs specified by the markings and/or labels on the fixture.

#### CAUTION

- · For your safety, read instructions completely before beginning installation.
- If in doubt about electrical installation, consult a licensed electrician.
- Turn off electricity to fixture before replacing the bulb(s).

#### **TOOLS REQUIRED**













### **CARE AND MAINTENANCE**

 Wipe clean using soft, dry cloth or static duster. Always avoid using harsh chemicals and abrasives to clean fixture as they may damage the finish.

If you need further assistance call Quoizel Customer Care at 1-800-645-3184 (9:00am - 5:00pm EST), or visit us on-line at www.quoizel.com.

### **PACKAGE CONTENTS**



### **MOUNTING HARDWARE**



Ceiling Canopy























Your installation is now complete! Restore electricity and save this sheet for future reference.