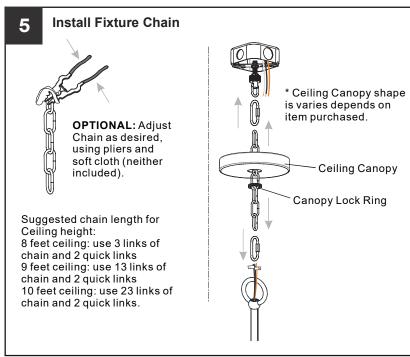

circuit breaker box or the main fuse box.
- RISK OF FIRE Use bulbs specified by the markings and/or labels on the fixture.

#### CAUTION

- · For your safety, read instructions completely before beginning installation.
- If in doubt about electrical installation, consult a licensed electrician.
- Turn off electricity to fixture before replacing the bulb(s).

#### **TOOLS REQUIRED**













### **CARE AND MAINTENANCE**

 Wipe clean using soft, dry cloth or static duster. Always avoid using harsh chemicals and abrasives to clean fixture as they may damage the finish.

If you need further assistance call Quoizel Customer Care at 1-800-645-3184 (9:00am - 5:00pm EST), or visit us on-line at www.quoizel.com.

### **PACKAGE CONTENTS**



### **MOUNTING HARDWARE**



Ceiling Canopy























Your installation is now complete! Restore electricity and save this sheet for future reference.