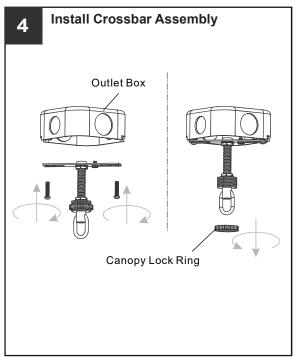

he circuit breaker box or the main fuse box.
- RISK OF FIRE Use bulbs specified by the markings and/or labels on the fixture.

#### CAUTION

- · For your safety, read instructions completely before beginning installation.
- If in doubt about electrical installation, consult a licensed electrician.
- Turn off electricity to fixture before replacing the bulb(s).

#### **TOOLS REQUIRED**













### **CARE AND MAINTENANCE**

 Wipe clean using soft, dry cloth or static duster. Always avoid using harsh chemicals and abrasives to clean fixture as they may damage the finish.

If you need further assistance call Quoizel Customer Care at 1-800-645-3184 (9:00am - 5:00pm EST), or visit us on-line at www.quoizel.com.

### **PACKAGE CONTENTS**



### **MOUNTING HARDWARE**



Ceiling Canopy























Your installation is now complete! Restore electricity and save this sheet for future reference.