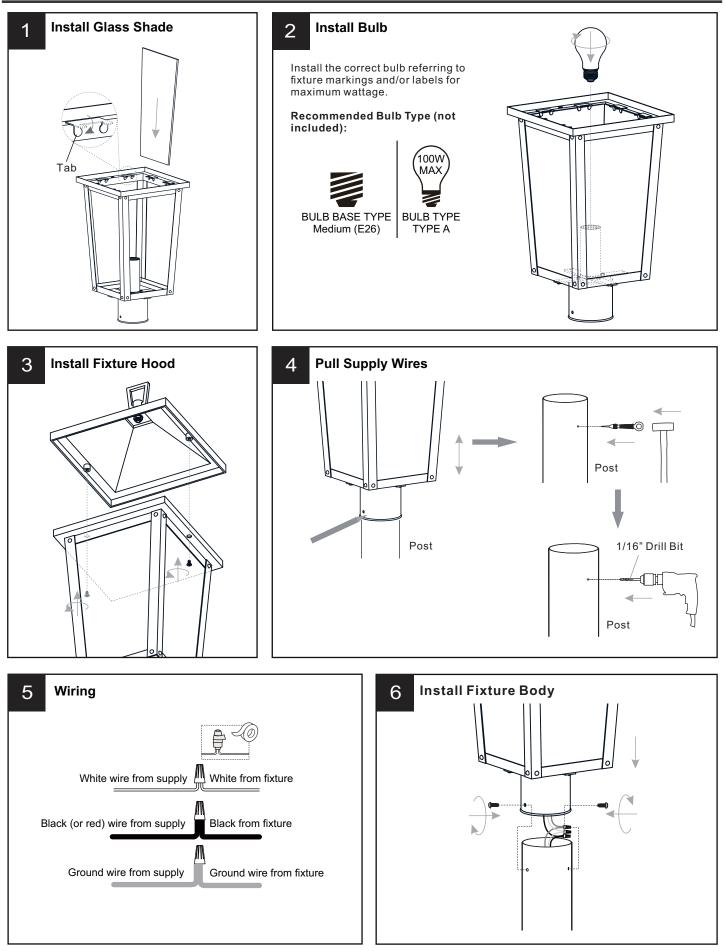

# 

Please read and understand this entire manual before attempting to assemble, install or operate the product. **WARNING** 

- RISK OF ELECTRIC SHOCK Before beginning installation, turn off electricity at the circuit breaker box or the main fuse box.
- RISK OF FIRE Use bulbs specified by the markings and/or labels on the fixture.
- CAUTION
- For your safety, read instructions completely before beginning installation.
- If in doubt about electrical installation, consult a licensed electrician.
- Turn off electricity to fixture before replacing the bulb(s).