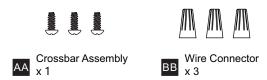

#### **MOUNTING HARDWARE**

Your installation is now complete! Restore electricity and save this sheet for future reference.