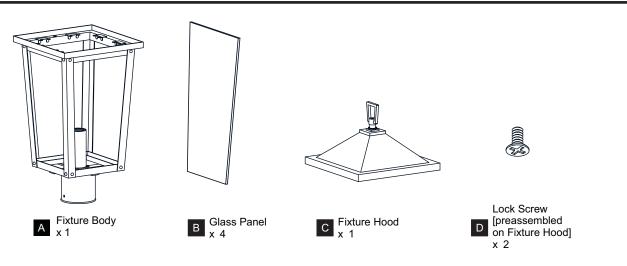

ISK OF ELECTRIC SHOCK Before beginning installation, turn off electricity at the circuit breaker box or the main fuse box.
- RISK OF FIRE Use bulbs specified by the markings and/or labels on the fixture.
- CAUTION
- For your safety, read instructions completely before beginning installation.
- If in doubt about electrical installation, consult a licensed electrician.
- Turn off electricity to fixture before replacing the bulb(s).

#### TOOLS REQUIRED



### **CARE AND MAINTENANCE**

• Wipe clean using soft, dry cloth or static duster. Always avoid using harsh chemicals and abrasives to clean fixture as they may damage the finish.

If you need further assistance call Quoizel Customer Care at 1-800-645-3184 (9:00am - 5:00pm EST), or visit us on-line at www.quoizel.com.

## PACKAGE CONTENTS



#### **MOUNTING HARDWARE**





Your installation is now complete! Restore electricity and save this sheet for future reference.