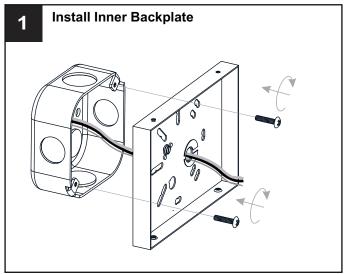

## **MOUNTING HARDWARE**

Inner Backplate

Mounting Screw

Wire Connector

**Outlet Box Screw** 

Your installation is now complete! Restore electricity and save this sheet for future reference.