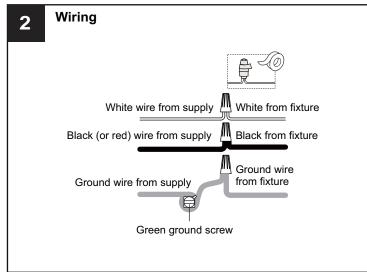

## **SAFETY INFORMATION**

Released Date: 2021-07-27

Please read and understand this entire manual before attempting to assemble, install or operate the product. WARNING

- RISK OF ELECTRIC SHOCK Before beginning installation, turn off electricity at the circuit breaker box or the main fuse box.
- RISK OF FIRE Use bulbs specified by the markings and/or labels on the fixture.

- For your safety, read instructions completely before beginning installation.
- If in doubt about electrical installation, consult a licensed electrician.
- Turn off electricity to fixture before replacing the bulb(s).