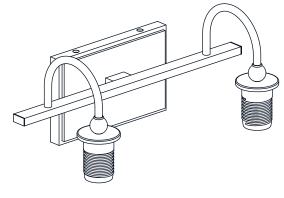

F ELECTRIC SHOCK Before beginning installation, turn off electricity at the circuit breaker box or the main fuse box.
- RISK OF FIRE Use bulbs specified by the markings and/or labels on the fixture.

- For your safety, read instructions completely before beginning installation.
- If in doubt about electrical installation, consult a licensed electrician.
- Turn off electricity to fixture before replacing the bulb(s).

#### **TOOLS REQUIRED**











## **CARE AND MAINTENANCE**

Wipe clean using soft, dry cloth or static duster. Always avoid using harsh chemicals and abrasives to clean fixture as they may damage the finish.

If you need further assistance call Quoizel Customer Care at 1-800-645-3184 (9:00am - 5:00pm EST), or visit us on-line at www.quoizel.com.

### **PACKAGE CONTENTS**











Socket Collar [pre-assembled to Fixture Body] x 2

## **MOUNTING HARDWARE**



Inner Backplate



Mounting Screw







Wire Connector

**Outlet Box Screw** 









Your installation is now complete! Restore electricity and save this sheet for future reference.