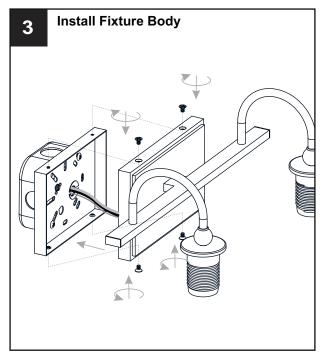

### **PACKAGE CONTENTS**

Socket Collar [pre-assembled to Fixture Body] x 2

## **MOUNTING HARDWARE**

Inner Backplate

Mounting Screw

Wire Connector

**Outlet Box Screw** 

Your installation is now complete! Restore electricity and save this sheet for future reference.