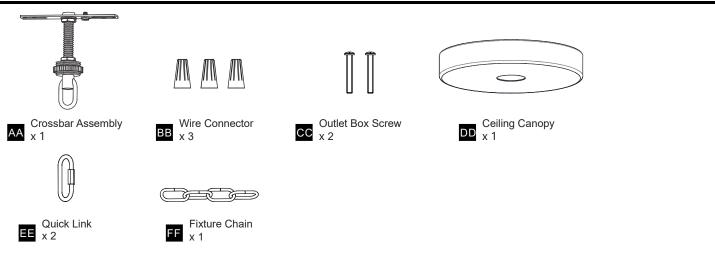

OF ELECTRIC SHOCK Before beginning installation, turn off electricity at the circuit breaker box or the main fuse box.
- RISK OF FIRE Use bulbs specified by the markings and/or labels on the fixture.
- CAUTION
- For your safety, read instructions completely before beginning installation.
- If in doubt about electrical installation, consult a licensed electrician.
- Turn off electricity to fixture before replacing the bulb(s).

#### TOOLS REQUIRED



### **CARE AND MAINTENANCE**

• Wipe clean using soft, dry cloth or static duster. Always avoid using harsh chemicals and abrasives to clean fixture as they may damage the finish.

If you need further assistance call Quoizel Customer Care at 1-800-645-3184 (9:00am - 5:00pm EST), or visit us on-line at www.quoizel.com.

# PACKAGE CONTENTS







### INSTALLATION



# INSTALLATION



Your installation is now complete! Restore electricity and save this sheet for future reference.