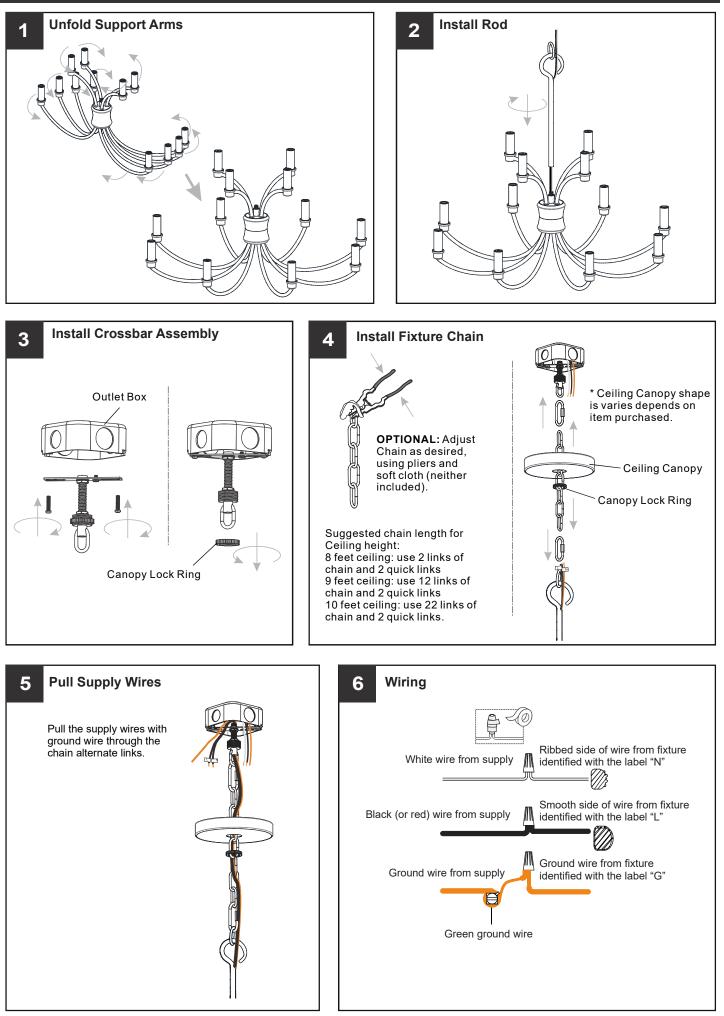

### INSTALLATION

# INSTALLATION

Your installation is now complete! Restore electricity and save this sheet for future reference.