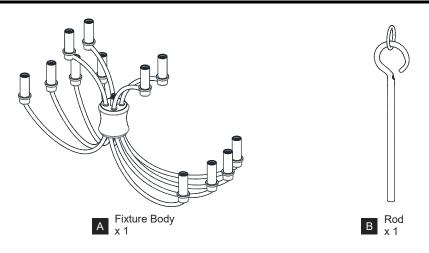

RISK OF ELECTRIC SHOCK Before beginning installation, turn off electricity at the circuit breaker box or the main fuse box.
- RISK OF FIRE Use bulbs specified by the markings and/or labels on the fixture.
- CAUTION
- For your safety, read instructions completely before beginning installation.
- If in doubt about electrical installation, consult a licensed electrician.
- Turn off electricity to fixture before replacing the bulb(s).

#### TOOLS REQUIRED



### **CARE AND MAINTENANCE**

• Wipe clean using soft, dry cloth or static duster. Always avoid using harsh chemicals and abrasives to clean fixture as they may damage the finish.

If you need further assistance call Quoizel Customer Care at 1-800-645-3184 (9:00am - 5:00pm EST), or visit us on-line at www.quoizel.com.

# PACKAGE CONTENTS







### INSTALLATION



# INSTALLATION



Your installation is now complete! Restore electricity and save this sheet for future reference.