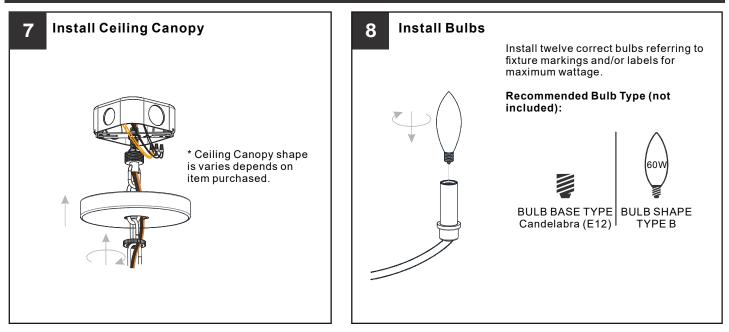

stallation, turn off electricity at the circuit breaker box or the main fuse box.
- RISK OF FIRE Use bulbs specified by the markings and/or labels on the fixture.
- CAUTION
- For your safety, read instructions completely before beginning installation.
- If in doubt about electrical installation, consult a licensed electrician.
- Turn off electricity to fixture before replacing the bulb(s).

#### TOOLS REQUIRED



### **CARE AND MAINTENANCE**

• Wipe clean using soft, dry cloth or static duster. Always avoid using harsh chemicals and abrasives to clean fixture as they may damage the finish.

If you need further assistance call Quoizel Customer Care at 1-800-645-3184 (9:00am - 5:00pm EST), or visit us on-line at www.quoizel.com.

# PACKAGE CONTENTS







### INSTALLATION



# INSTALLATION



Your installation is now complete! Restore electricity and save this sheet for future reference.