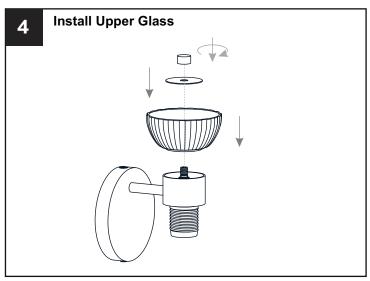

the circuit breaker box or the main fuse box.
- RISK OF FIRE Use bulbs specified by the markings and/or labels on the fixture.

- For your safety, read instructions completely before beginning installation.
- If in doubt about electrical installation, consult a licensed electrician.
- Turn off electricity to fixture before replacing the bulb(s).

### **TOOLS REQUIRED**











## **CARE AND MAINTENANCE**

Wipe clean using soft, dry cloth or static duster. Always avoid using harsh chemicals and abrasives to clean fixture as they may damage the finish.

If you need further assistance call Quoizel Customer Care at 1-800-645-3184 (9:00am - 5:00pm EST), or visit us on-line at www.quoizel.com.

## **PACKAGE CONTENTS**



## **MOUNTING HARDWARE**

















**Outlet Box Screw** 











Your installation is now complete! Restore electricity and save this sheet for future reference.