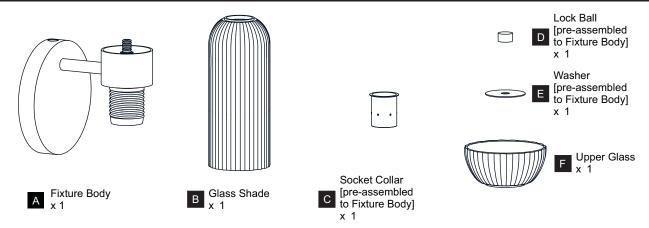

OF ELECTRIC SHOCK Before beginning installation, turn off electricity at the circuit breaker box or the main fuse box.
- RISK OF FIRE Use bulbs specified by the markings and/or labels on the fixture.

- For your safety, read instructions completely before beginning installation.
- If in doubt about electrical installation, consult a licensed electrician.
- Turn off electricity to fixture before replacing the bulb(s).

### **TOOLS REQUIRED**











## **CARE AND MAINTENANCE**

Wipe clean using soft, dry cloth or static duster. Always avoid using harsh chemicals and abrasives to clean fixture as they may damage the finish.

If you need further assistance call Quoizel Customer Care at 1-800-645-3184 (9:00am - 5:00pm EST), or visit us on-line at www.quoizel.com.

## **PACKAGE CONTENTS**



## **MOUNTING HARDWARE**

















**Outlet Box Screw** 











Your installation is now complete! Restore electricity and save this sheet for future reference.