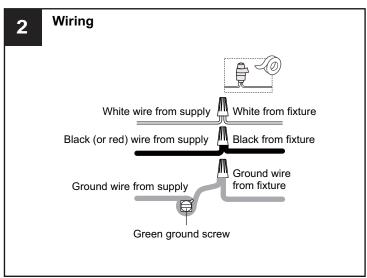

## **MOUNTING HARDWARE**

**Outlet Box Screw** 

Your installation is now complete! Restore electricity and save this sheet for future reference.