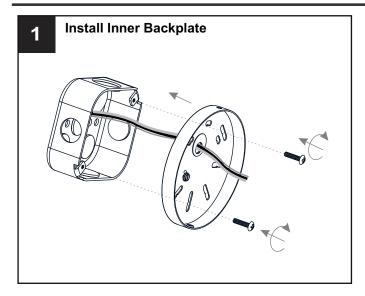

## **MOUNTING HARDWARE**

**Outlet Box Screw** 

Your installation is now complete! Restore electricity and save this sheet for future reference.