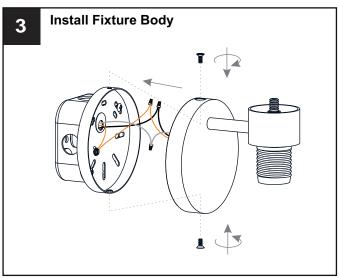

at the circuit breaker box or the main fuse box.
- RISK OF FIRE Use bulbs specified by the markings and/or labels on the fixture.

- For your safety, read instructions completely before beginning installation.
- If in doubt about electrical installation, consult a licensed electrician.
- Turn off electricity to fixture before replacing the bulb(s).

### **TOOLS REQUIRED**











## **CARE AND MAINTENANCE**

Wipe clean using soft, dry cloth or static duster. Always avoid using harsh chemicals and abrasives to clean fixture as they may damage the finish.

If you need further assistance call Quoizel Customer Care at 1-800-645-3184 (9:00am - 5:00pm EST), or visit us on-line at www.quoizel.com.

## **PACKAGE CONTENTS**



## **MOUNTING HARDWARE**

















**Outlet Box Screw** 











Your installation is now complete! Restore electricity and save this sheet for future reference.