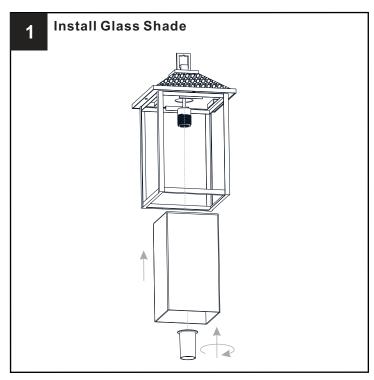

or labels on the fixture.

#### CAUTION

- For your safety, read instructions completely before beginning installation.
- If in doubt about electrical installation, consult a licensed electrician.
- Turn off electricity to fixture before replacing the bulb(s).

#### **TOOLS REQUIRED**













## **CARE AND MAINTENANCE**

• Wipe clean using soft, dry cloth or static duster. Always avoid using harsh chemicals and abrasives to clean fixture as they may damage the finish.

If you need further assistance call Quoizel Customer Care at 1-800-645-3184(9:00am - 5:00pm EST), or visit us on-line at www.quoizel.com

## **PACKAGE CONTENTS**







C Glass Shade

## **MOUNTING HARDWARE**







BB Wire Connector



CC Outlet Box Screw



DD Quick Link



Fixture Chain X 1



FF Ceiling Canopy X 1















Your installation is now complete! Restore electricity and save this sheet for future reference.