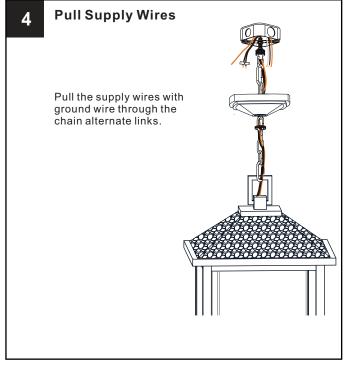

## **MOUNTING HARDWARE**

BB Wire Connector

CC Outlet Box Screw

DD Quick Link

Fixture Chain X 1

FF Ceiling Canopy X 1

Your installation is now complete! Restore electricity and save this sheet for future reference.