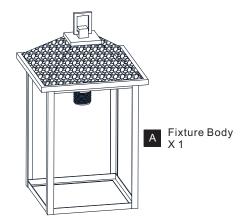

K Before beginning installation, turn off electricity at the circuit breaker box or the main fuse box.
- RISK OF FIRE Use bulbs specified by the markings and/or labels on the fixture.

#### CAUTION

- For your safety, read instructions completely before beginning installation.
- If in doubt about electrical installation, consult a licensed electrician.
- Turn off electricity to fixture before replacing the bulb(s).

#### **TOOLS REQUIRED**













## **CARE AND MAINTENANCE**

• Wipe clean using soft, dry cloth or static duster. Always avoid using harsh chemicals and abrasives to clean fixture as they may damage the finish.

If you need further assistance call Quoizel Customer Care at 1-800-645-3184(9:00am - 5:00pm EST), or visit us on-line at www.quoizel.com

## **PACKAGE CONTENTS**







C Glass Shade

## **MOUNTING HARDWARE**







BB Wire Connector



CC Outlet Box Screw



DD Quick Link



Fixture Chain X 1



FF Ceiling Canopy X 1















Your installation is now complete! Restore electricity and save this sheet for future reference.