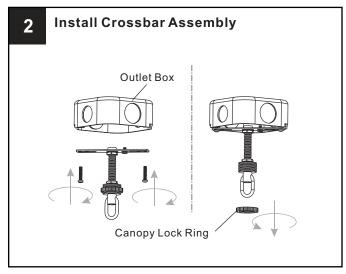

## **MOUNTING HARDWARE**

BB Wire Connector

CC Outlet Box Screw

DD Quick Link

Fixture Chain X 1

FF Ceiling Canopy X 1

Your installation is now complete! Restore electricity and save this sheet for future reference.