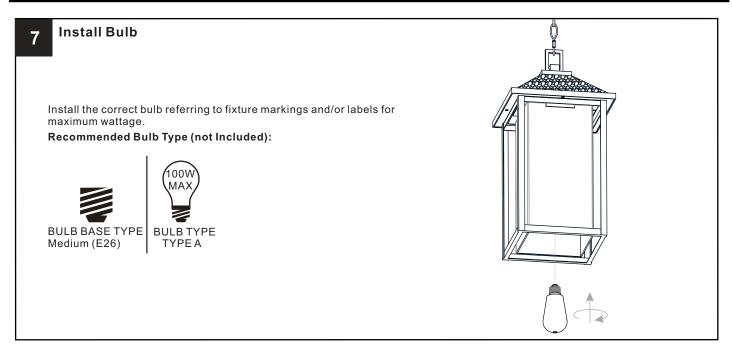

#### WARNING

- RISK OF ELECTRIC SHOCK Before beginning installation, turn off electricity at the circuit breaker box or the main fuse box.
- RISK OF FIRE Use bulbs specified by the markings and/or labels on the fixture.