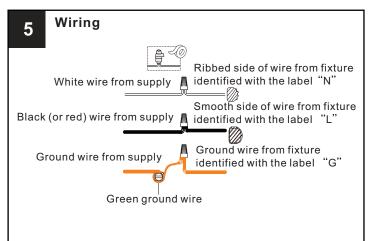

## **MOUNTING HARDWARE**

BB Wire Connector

CC Outlet Box Screw

DD Quick Link

Fixture Chain X 1

FF Ceiling Canopy X 1

Your installation is now complete! Restore electricity and save this sheet for future reference.