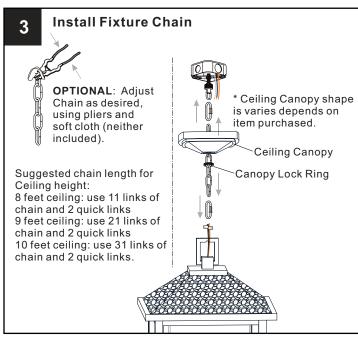

## **MOUNTING HARDWARE**

BB Wire Connector

CC Outlet Box Screw

DD Quick Link

Fixture Chain X 1

FF Ceiling Canopy X 1

Your installation is now complete! Restore electricity and save this sheet for future reference.