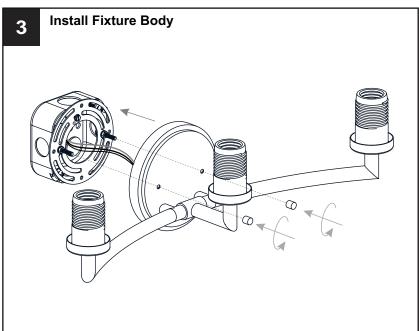

markings and/or labels on the fixture.

- For your safety, read instructions completely before beginning installation.
- If in doubt about electrical installation, consult a licensed electrician.
- Turn off electricity to fixture before replacing the bulb(s).

### **TOOLS REQUIRED**











# **CARE AND MAINTENANCE**

Wipe clean using soft, dry cloth or static duster. Always avoid using harsh chemicals and abrasives to clean fixture as they may damage the finish.

If you need further assistance call Quoizel Customer Care at 1-800-645-3184 (9:00am - 5:00pm EST), or visit us on-line at www.quoizel.com.

## **PACKAGE CONTENTS**





B Glass Shade x 3







x 3

Crystal





## **MOUNTING HARDWARE**







Alternate Mounting Screw x 2



Wire Connector x 3



Outlet Box Screw DD x 2











Your installation is now complete! Restore electricity and save this sheet for future reference.