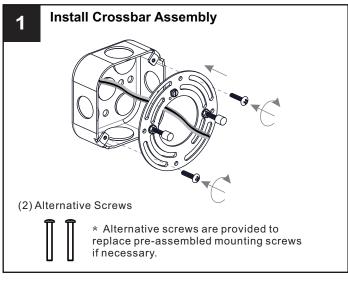

## **MOUNTING HARDWARE**

Alternate Mounting Screw x 2

Wire Connector x 3

Outlet Box Screw DD x 2

Your installation is now complete! Restore electricity and save this sheet for future reference.