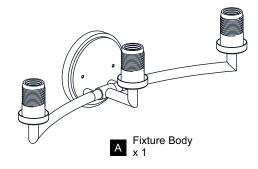

K OF ELECTRIC SHOCK Before beginning installation, turn off electricity at the circuit breaker box or the main fuse box.
- RISK OF FIRE Use bulbs specified by the markings and/or labels on the fixture.

- For your safety, read instructions completely before beginning installation.
- If in doubt about electrical installation, consult a licensed electrician.
- Turn off electricity to fixture before replacing the bulb(s).

### **TOOLS REQUIRED**











# **CARE AND MAINTENANCE**

Wipe clean using soft, dry cloth or static duster. Always avoid using harsh chemicals and abrasives to clean fixture as they may damage the finish.

If you need further assistance call Quoizel Customer Care at 1-800-645-3184 (9:00am - 5:00pm EST), or visit us on-line at www.quoizel.com.

## **PACKAGE CONTENTS**





B Glass Shade x 3







x 3

Crystal





## **MOUNTING HARDWARE**







Alternate Mounting Screw x 2



Wire Connector x 3



Outlet Box Screw DD x 2











Your installation is now complete! Restore electricity and save this sheet for future reference.