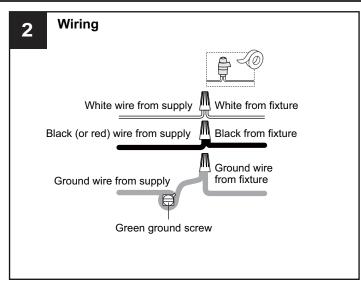

# **SAFETY INFORMATION**

Released Date: 2021-10-12

Please read and understand this entire manual before attempting to assemble, install or operate the product. WARNING

- RISK OF ELECTRIC SHOCK Before beginning installation, turn off electricity at the circuit breaker box or the main fuse box.
- RISK OF FIRE Use bulbs specified by the markings and/or labels on the fixture.

- For your safety, read instructions completely before beginning installation.
- If in doubt about electrical installation, consult a licensed electrician.
- Turn off electricity to fixture before replacing the bulb(s).