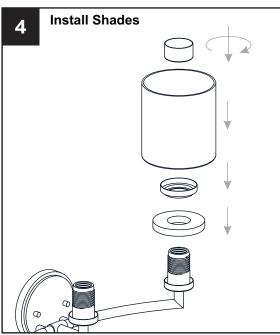

arkings and/or labels on the fixture.

- For your safety, read instructions completely before beginning installation.
- If in doubt about electrical installation, consult a licensed electrician.
- Turn off electricity to fixture before replacing the bulb(s).

### **TOOLS REQUIRED**











# **CARE AND MAINTENANCE**

Wipe clean using soft, dry cloth or static duster. Always avoid using harsh chemicals and abrasives to clean fixture as they may damage the finish.

If you need further assistance call Quoizel Customer Care at 1-800-645-3184 (9:00am - 5:00pm EST), or visit us on-line at www.quoizel.com.

## **PACKAGE CONTENTS**





B Glass Shade x 3







x 3

Crystal





## **MOUNTING HARDWARE**







Alternate Mounting Screw x 2



Wire Connector x 3



Outlet Box Screw DD x 2











Your installation is now complete! Restore electricity and save this sheet for future reference.