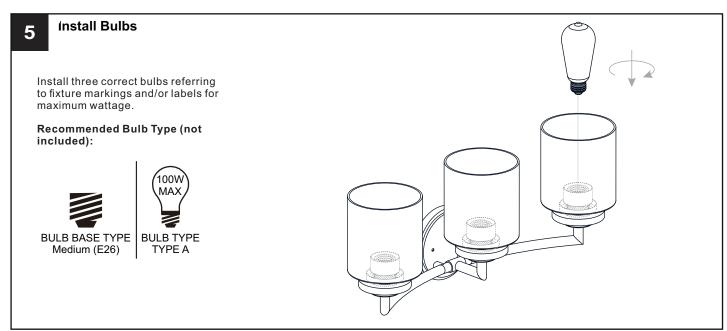

kings and/or labels on the fixture.

- For your safety, read instructions completely before beginning installation.
- If in doubt about electrical installation, consult a licensed electrician.
- Turn off electricity to fixture before replacing the bulb(s).

### **TOOLS REQUIRED**











# **CARE AND MAINTENANCE**

Wipe clean using soft, dry cloth or static duster. Always avoid using harsh chemicals and abrasives to clean fixture as they may damage the finish.

If you need further assistance call Quoizel Customer Care at 1-800-645-3184 (9:00am - 5:00pm EST), or visit us on-line at www.quoizel.com.

## **PACKAGE CONTENTS**





B Glass Shade x 3







x 3

Crystal





## **MOUNTING HARDWARE**







Alternate Mounting Screw x 2



Wire Connector x 3



Outlet Box Screw DD x 2











Your installation is now complete! Restore electricity and save this sheet for future reference.