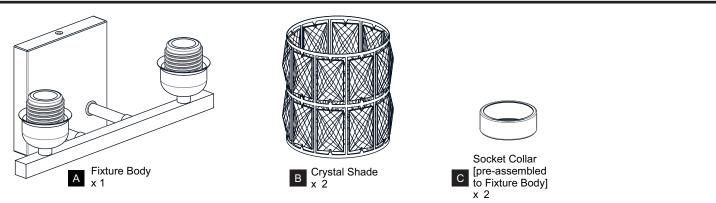

SK OF ELECTRIC SHOCK Before beginning installation, turn off electricity at the circuit breaker box or the main fuse box.
- RISK OF FIRE Use bulbs specified by the markings and/or labels on the fixture.
- CAUTION
- For your safety, read instructions completely before beginning installation.
- If in doubt about electrical installation, consult a licensed electrician.
- Turn off electricity to fixture before replacing the bulb(s).

#### **TOOLS REQUIRED**



### CARE AND MAINTENANCE

• Wipe clean using soft, dry cloth or static duster. Always avoid using harsh chemicals and abrasives to clean fixture as they may damage the finish.

If you need further assistance call Quoizel Customer Care at 1-800-645-3184 (9:00am - 5:00pm EST), or visit us on-line at www.quoizel.com.

### PACKAGE CONTENTS



#### **MOUNTING HARDWARE**



## INSTALLATION



Your installation is now complete! Restore electricity and save this sheet for future reference.