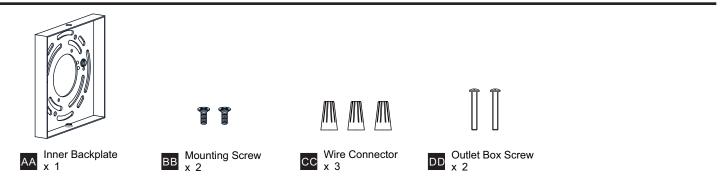

ginning installation, turn off electricity at the circuit breaker box or the main fuse box.
- RISK OF FIRE Use bulbs specified by the markings and/or labels on the fixture.
- CAUTION
- For your safety, read instructions completely before beginning installation.
- If in doubt about electrical installation, consult a licensed electrician.
- Turn off electricity to fixture before replacing the bulb(s).

#### **TOOLS REQUIRED**



### CARE AND MAINTENANCE

• Wipe clean using soft, dry cloth or static duster. Always avoid using harsh chemicals and abrasives to clean fixture as they may damage the finish.

If you need further assistance call Quoizel Customer Care at 1-800-645-3184 (9:00am - 5:00pm EST), or visit us on-line at www.quoizel.com.

### PACKAGE CONTENTS



#### **MOUNTING HARDWARE**



## INSTALLATION



Your installation is now complete! Restore electricity and save this sheet for future reference.