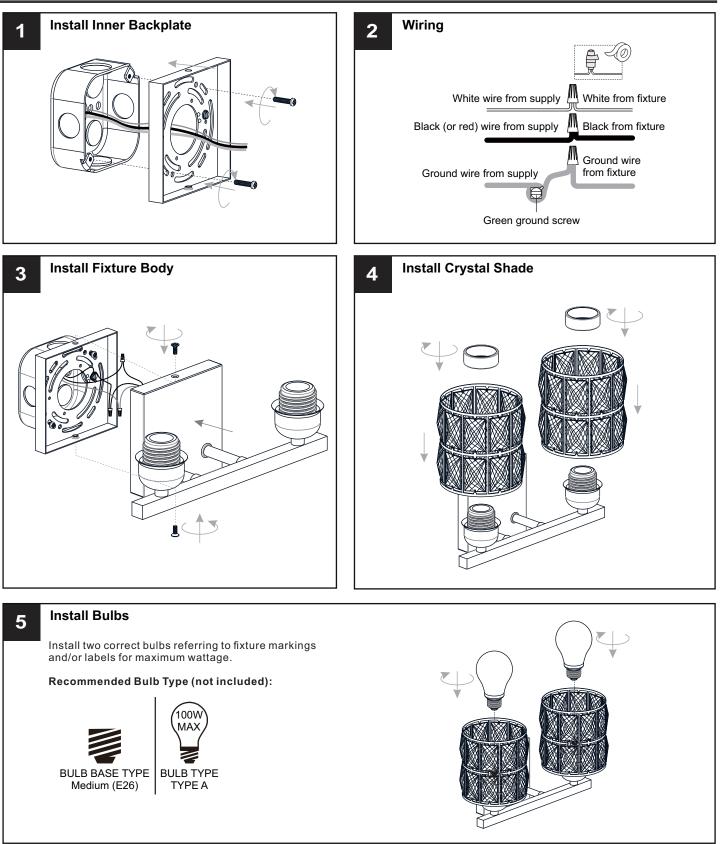

## INSTALLATION

Your installation is now complete! Restore electricity and save this sheet for future reference.