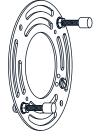

# **MOUNTING HARDWARE**

Outlet Box Screw

Your installation is now complete! Restore electricity and save this sheet for future reference.