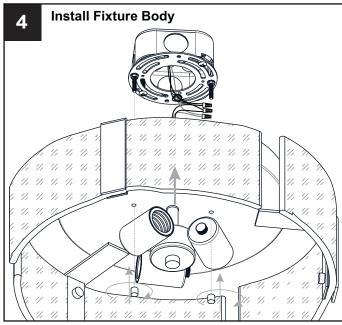

the circuit breaker box or the main fuse box.
- RISK OF FIRE Use bulbs specified by the markings and/or labels on the fixture.

#### CAUTION

- For your safety, read instructions completely before beginning installation.
- If in doubt about electrical installation, consult a licensed electrician.
- Turn off electricity to fixture before replacing the bulb(s).

### **TOOLS REQUIRED**











# **CARE AND MAINTENANCE**

 Wipe clean using soft, dry cloth or static duster. Always avoid using harsh chemicals and abrasives to clean fixture as they may damage the finish.

If you need further assistance call Quoizel Customer Care at 1-800-645-3184 (9:00am - 5:00pm EST), or visit us on-line at www.quoizel.com.

# **PACKAGE CONTENTS**



# **MOUNTING HARDWARE**











Outlet Box Screw











Your installation is now complete! Restore electricity and save this sheet for future reference.