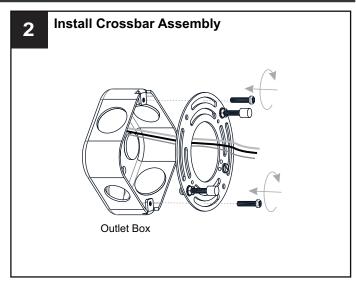

# **MOUNTING HARDWARE**

Outlet Box Screw

Your installation is now complete! Restore electricity and save this sheet for future reference.