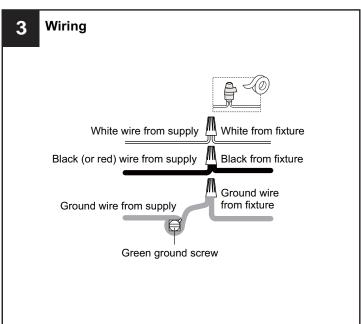

t the circuit breaker box or the main fuse box.
- RISK OF FIRE Use bulbs specified by the markings and/or labels on the fixture.

#### CAUTION

- For your safety, read instructions completely before beginning installation.
- If in doubt about electrical installation, consult a licensed electrician.
- Turn off electricity to fixture before replacing the bulb(s).

### **TOOLS REQUIRED**











# **CARE AND MAINTENANCE**

 Wipe clean using soft, dry cloth or static duster. Always avoid using harsh chemicals and abrasives to clean fixture as they may damage the finish.

If you need further assistance call Quoizel Customer Care at 1-800-645-3184 (9:00am - 5:00pm EST), or visit us on-line at www.quoizel.com.

# **PACKAGE CONTENTS**



# **MOUNTING HARDWARE**











Outlet Box Screw











Your installation is now complete! Restore electricity and save this sheet for future reference.