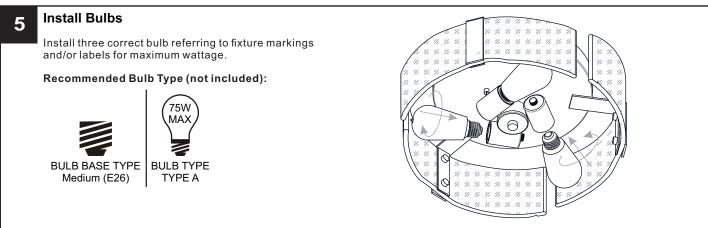

e circuit breaker box or the main fuse box.
- RISK OF FIRE Use bulbs specified by the markings and/or labels on the fixture.

#### CAUTION

- For your safety, read instructions completely before beginning installation.
- If in doubt about electrical installation, consult a licensed electrician.
- Turn off electricity to fixture before replacing the bulb(s).

### **TOOLS REQUIRED**











# **CARE AND MAINTENANCE**

 Wipe clean using soft, dry cloth or static duster. Always avoid using harsh chemicals and abrasives to clean fixture as they may damage the finish.

If you need further assistance call Quoizel Customer Care at 1-800-645-3184 (9:00am - 5:00pm EST), or visit us on-line at www.quoizel.com.

# **PACKAGE CONTENTS**



# **MOUNTING HARDWARE**











Outlet Box Screw











Your installation is now complete! Restore electricity and save this sheet for future reference.