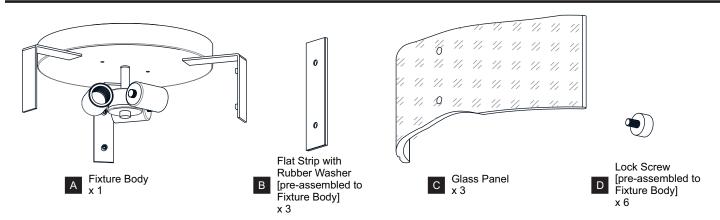

SHOCK Before beginning installation, turn off electricity at the circuit breaker box or the main fuse box.
- RISK OF FIRE Use bulbs specified by the markings and/or labels on the fixture.

#### CAUTION

- For your safety, read instructions completely before beginning installation.
- If in doubt about electrical installation, consult a licensed electrician.
- Turn off electricity to fixture before replacing the bulb(s).

### **TOOLS REQUIRED**











# **CARE AND MAINTENANCE**

 Wipe clean using soft, dry cloth or static duster. Always avoid using harsh chemicals and abrasives to clean fixture as they may damage the finish.

If you need further assistance call Quoizel Customer Care at 1-800-645-3184 (9:00am - 5:00pm EST), or visit us on-line at www.quoizel.com.

# **PACKAGE CONTENTS**



# **MOUNTING HARDWARE**











Outlet Box Screw











Your installation is now complete! Restore electricity and save this sheet for future reference.