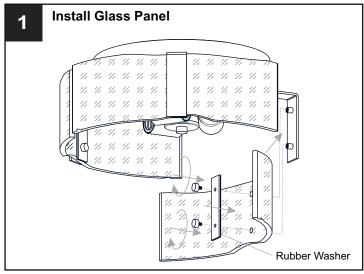

ty at the circuit breaker box or the main fuse box.
- RISK OF FIRE Use bulbs specified by the markings and/or labels on the fixture.

#### CAUTION

- For your safety, read instructions completely before beginning installation.
- If in doubt about electrical installation, consult a licensed electrician.
- Turn off electricity to fixture before replacing the bulb(s).

### **TOOLS REQUIRED**











# **CARE AND MAINTENANCE**

 Wipe clean using soft, dry cloth or static duster. Always avoid using harsh chemicals and abrasives to clean fixture as they may damage the finish.

If you need further assistance call Quoizel Customer Care at 1-800-645-3184 (9:00am - 5:00pm EST), or visit us on-line at www.quoizel.com.

# **PACKAGE CONTENTS**



# **MOUNTING HARDWARE**











Outlet Box Screw











Your installation is now complete! Restore electricity and save this sheet for future reference.