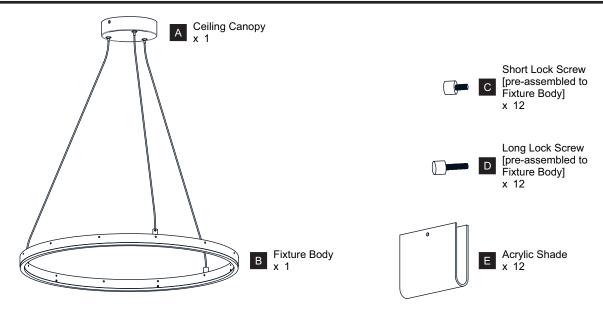

allation, turn off electricity at the circuit breaker box or the main fuse box.
- **CAUTION**
- For your safety, read instructions completely before beginning installation.
- If in doubt about electrical installation, consult a licensed electrician.

  TOOLS REQUIRED



| Ratings | 120Vac, 60Hz |         |
|---------|--------------|---------|
|         | Model No.    | Wattage |
|         | PCACE2824BRG | 30W     |
|         | PCACE2824MBK | 30W     |

## **CARE AND MAINTENANCE**

Wipe clean using soft, dry cloth or static duster. Always avoid using harsh chemicals and abrasives to clean fixture as they may damage the finish.

If you need further assistance call Quoizel Customer Care at 1-800-645-3184 (9:00am - 5:00pm EST), or visit us on-line at www.quoizel.com.

## **PACKAGE CONTENTS**



#### **MOUNTING HARDWARE**











Wire Connector



**Outlet Box Screw** x 2











Your installation is now complete! Restore electricity and save this sheet for future reference.