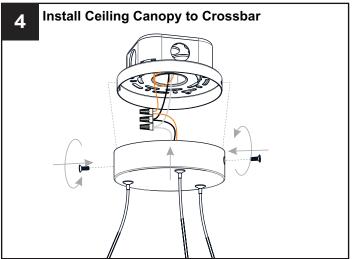

#### **MOUNTING HARDWARE**

Wire Connector

**Outlet Box Screw** x 2

Your installation is now complete! Restore electricity and save this sheet for future reference.