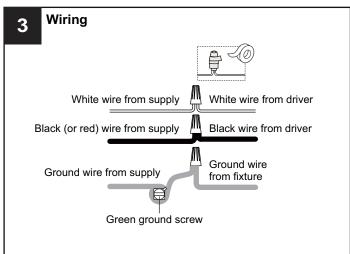

ION**
- For your safety, read instructions completely before beginning installation.
- If in doubt about electrical installation, consult a licensed electrician.

  TOOLS REQUIRED



| Ratings | 120Vac, 60Hz |         |
|---------|--------------|---------|
|         | Model No.    | Wattage |
|         | PCACE2824BRG | 30W     |
|         | PCACE2824MBK | 30W     |

## **CARE AND MAINTENANCE**

Wipe clean using soft, dry cloth or static duster. Always avoid using harsh chemicals and abrasives to clean fixture as they may damage the finish.

If you need further assistance call Quoizel Customer Care at 1-800-645-3184 (9:00am - 5:00pm EST), or visit us on-line at www.quoizel.com.

## **PACKAGE CONTENTS**



#### **MOUNTING HARDWARE**











Wire Connector



**Outlet Box Screw** x 2











Your installation is now complete! Restore electricity and save this sheet for future reference.