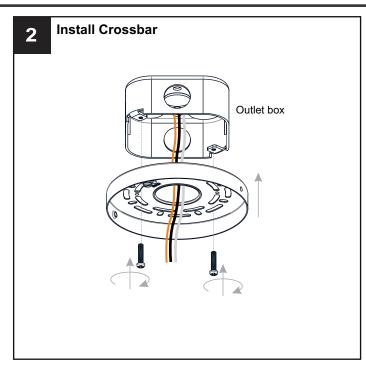

#### **MOUNTING HARDWARE**

Wire Connector

**Outlet Box Screw** x 2

Your installation is now complete! Restore electricity and save this sheet for future reference.