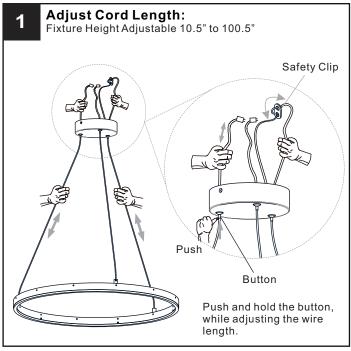

CAUTION**
- For your safety, read instructions completely before beginning installation.
- If in doubt about electrical installation, consult a licensed electrician.

  TOOLS REQUIRED



| Ratings | 120Vac, 60Hz |         |
|---------|--------------|---------|
|         | Model No.    | Wattage |
|         | PCACE2824BRG | 30W     |
|         | PCACE2824MBK | 30W     |

## **CARE AND MAINTENANCE**

Wipe clean using soft, dry cloth or static duster. Always avoid using harsh chemicals and abrasives to clean fixture as they may damage the finish.

If you need further assistance call Quoizel Customer Care at 1-800-645-3184 (9:00am - 5:00pm EST), or visit us on-line at www.quoizel.com.

## **PACKAGE CONTENTS**



#### **MOUNTING HARDWARE**











Wire Connector



**Outlet Box Screw** x 2











Your installation is now complete! Restore electricity and save this sheet for future reference.