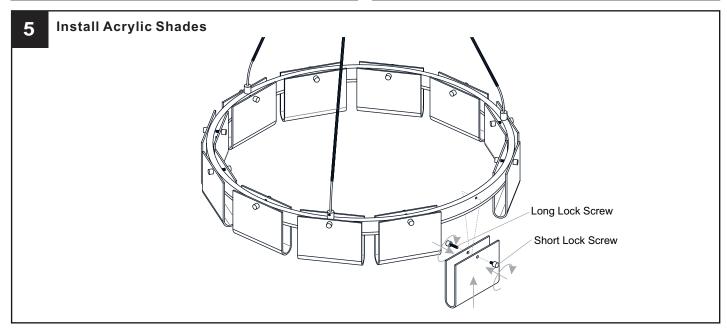

#### **MOUNTING HARDWARE**

Wire Connector

**Outlet Box Screw** x 2

Your installation is now complete! Restore electricity and save this sheet for future reference.