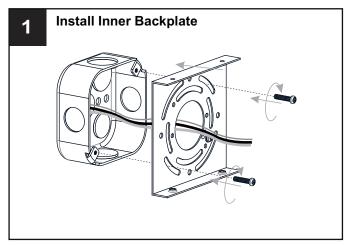

### **MOUNTING HARDWARE**

Outlet Box Screw

Your installation is now complete! Restore electricity and save this sheet for future reference.