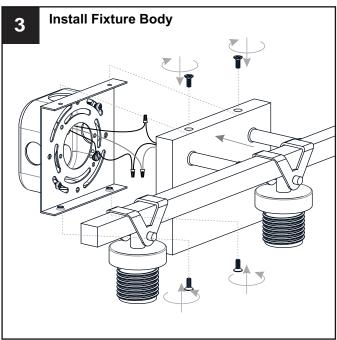

### **MOUNTING HARDWARE**

Outlet Box Screw

Your installation is now complete! Restore electricity and save this sheet for future reference.