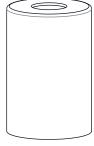

efore beginning installation, turn off electricity at the circuit breaker box or the main fuse box.
- RISK OF FIRE Use bulbs specified by the markings and/or labels on the fixture.

#### CAUTION

- For your safety, read instructions completely before beginning installation.
- If in doubt about electrical installation, consult a licensed electrician.
- Turn off electricity to fixture before replacing the bulb(s).

#### **TOOLS REQUIRED**











## **CARE AND MAINTENANCE**

• Wipe clean using soft, dry cloth or static duster. Always avoid using harsh chemicals and abrasives to clean fixture as they may damage the finish.

If you need further assistance call Quoizel Customer Care at 1-800-645-3184 (9:00am - 5:00pm EST), or visit us on-line at www.quoizel.com.

### **PACKAGE CONTENTS**









Socket Collar
[pre-assembled to Fixture Body] x 3

### **MOUNTING HARDWARE**















Outlet Box Screw











Your installation is now complete! Restore electricity and save this sheet for future reference.