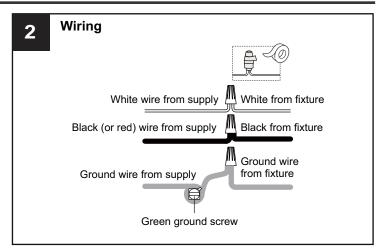

### **MOUNTING HARDWARE**

Outlet Box Screw

Your installation is now complete! Restore electricity and save this sheet for future reference.