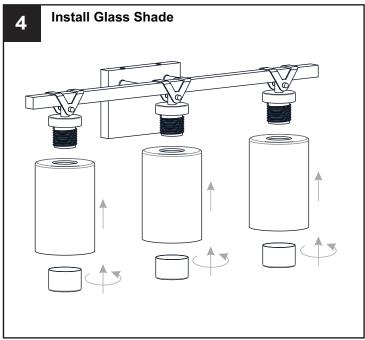

bs specified by the markings and/or labels on the fixture.

#### CAUTION

- For your safety, read instructions completely before beginning installation.
- If in doubt about electrical installation, consult a licensed electrician.
- Turn off electricity to fixture before replacing the bulb(s).

#### **TOOLS REQUIRED**











## **CARE AND MAINTENANCE**

• Wipe clean using soft, dry cloth or static duster. Always avoid using harsh chemicals and abrasives to clean fixture as they may damage the finish.

If you need further assistance call Quoizel Customer Care at 1-800-645-3184 (9:00am - 5:00pm EST), or visit us on-line at www.quoizel.com.

### **PACKAGE CONTENTS**









Socket Collar
[pre-assembled to Fixture Body] x 3

### **MOUNTING HARDWARE**















Outlet Box Screw











Your installation is now complete! Restore electricity and save this sheet for future reference.