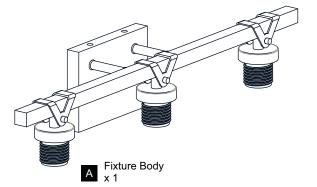

Before beginning installation, turn off electricity at the circuit breaker box or the main fuse box.
- RISK OF FIRE Use bulbs specified by the markings and/or labels on the fixture.

#### CAUTION

- For your safety, read instructions completely before beginning installation.
- If in doubt about electrical installation, consult a licensed electrician.
- Turn off electricity to fixture before replacing the bulb(s).

#### **TOOLS REQUIRED**











## **CARE AND MAINTENANCE**

• Wipe clean using soft, dry cloth or static duster. Always avoid using harsh chemicals and abrasives to clean fixture as they may damage the finish.

If you need further assistance call Quoizel Customer Care at 1-800-645-3184 (9:00am - 5:00pm EST), or visit us on-line at www.quoizel.com.

### **PACKAGE CONTENTS**









Socket Collar
[pre-assembled to Fixture Body] x 3

### **MOUNTING HARDWARE**















Outlet Box Screw











Your installation is now complete! Restore electricity and save this sheet for future reference.