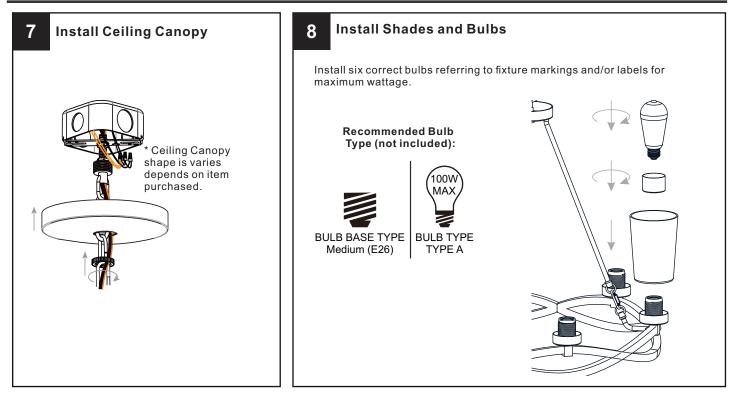

### INSTALLATION

## INSTALLATION

Your installation is now complete! Restore electricity and save this sheet for future reference.