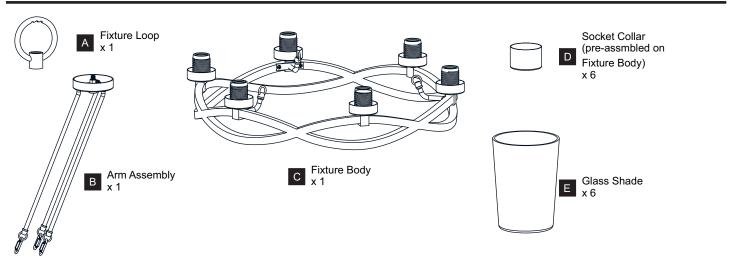

ELECTRIC SHOCK Before beginning installation, turn off electricity at the circuit breaker box or the main fuse box.
- RISK OF FIRE Use bulbs specified by the markings and/or labels on the fixture.
- CAUTION

٠

- For your safety, read instructions completely before beginning installation.
- If in doubt about electrical installation, consult a licensed electrician.
- Turn off electricity to fixture before replacing the bulb(s).

#### TOOLS REQUIRED



#### **CARE AND MAINTENANCE**

• Wipe clean using soft, dry cloth or static duster. Always avoid using harsh chemicals and abrasives to clean fixture as they may damage the finish.

If you need further assistance call Quoizel Customer Care at 1-800-645-3184 (9:00am - 5:00pm EST), or visit us on-line at www.quoizel.com.

### PACKAGE CONTENTS



#### **MOUNTING HARDWARE**



### INSTALLATION



## INSTALLATION



Your installation is now complete! Restore electricity and save this sheet for future reference.