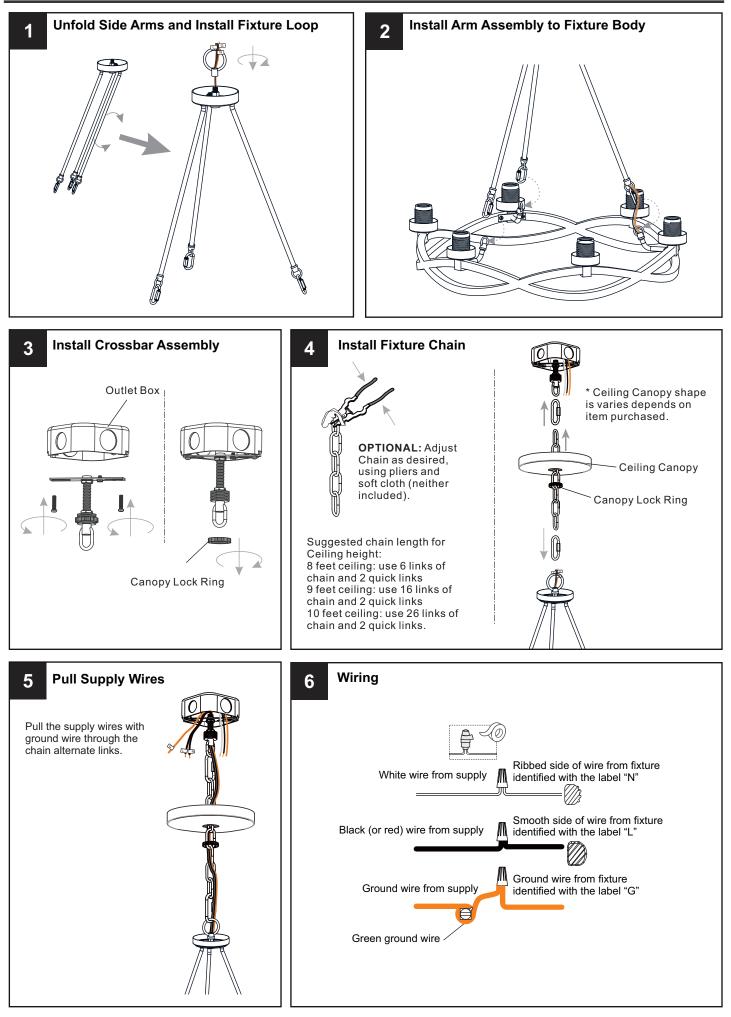

### INSTALLATION

## INSTALLATION

Your installation is now complete! Restore electricity and save this sheet for future reference.