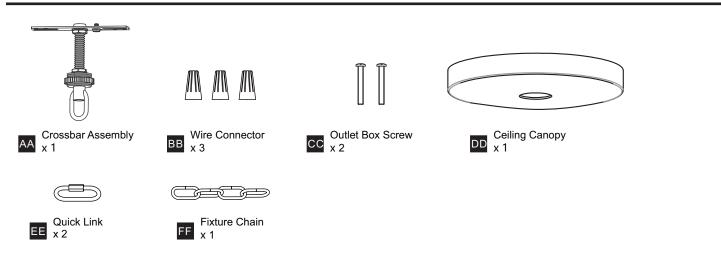

ng installation, turn off electricity at the circuit breaker box or the main fuse box.
- RISK OF FIRE Use bulbs specified by the markings and/or labels on the fixture.
- CAUTION

٠

- For your safety, read instructions completely before beginning installation.
- If in doubt about electrical installation, consult a licensed electrician.
- Turn off electricity to fixture before replacing the bulb(s).

#### TOOLS REQUIRED



#### **CARE AND MAINTENANCE**

• Wipe clean using soft, dry cloth or static duster. Always avoid using harsh chemicals and abrasives to clean fixture as they may damage the finish.

If you need further assistance call Quoizel Customer Care at 1-800-645-3184 (9:00am - 5:00pm EST), or visit us on-line at www.quoizel.com.

### PACKAGE CONTENTS



#### **MOUNTING HARDWARE**



### INSTALLATION



## INSTALLATION



Your installation is now complete! Restore electricity and save this sheet for future reference.