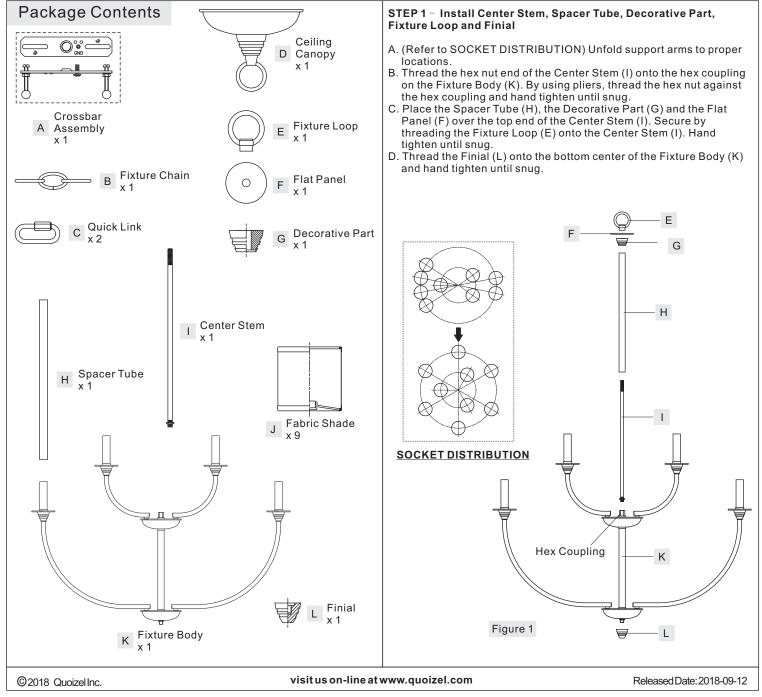

**Preparation:** Identify and inspect all parts before beginning installation. Check package content list and diagrams below to ensure all parts are present. If any parts are missing or damaged, do not attempt to assemble, install, or operate the fixture. Contact your original place of purchase.