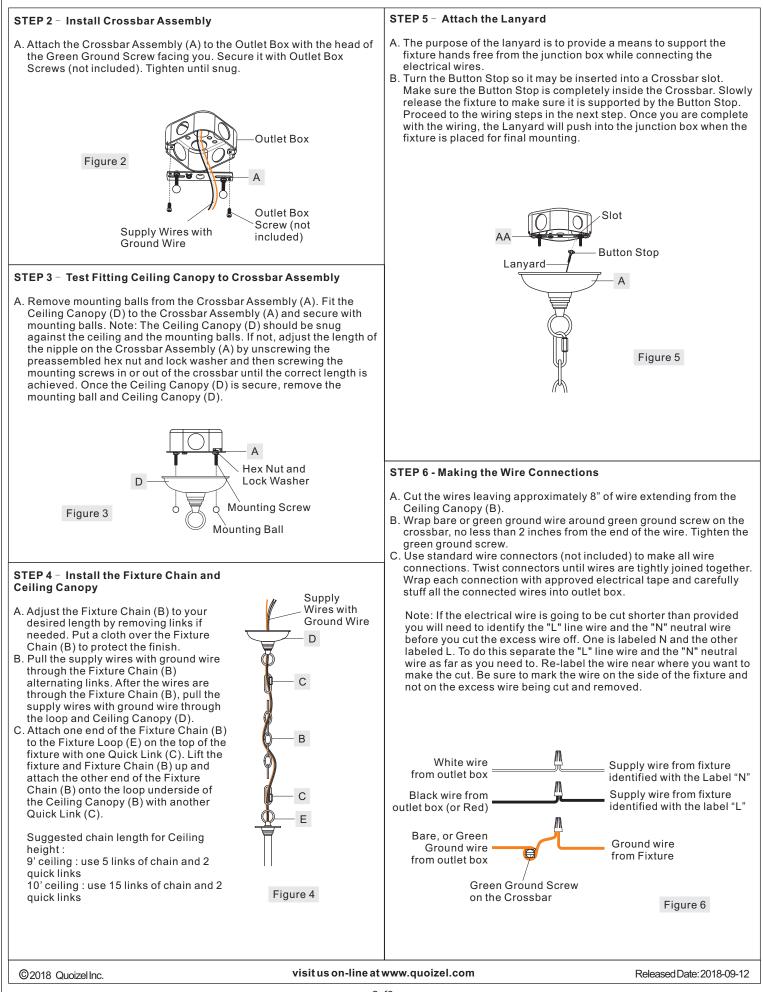

**Preparation:** Identify and inspect all parts before beginning installation. Check package content list and diagrams below to ensure all parts are present. If any parts are missing or damaged, do not attempt to assemble, install, or operate the fixture. Contact your original place of purchase.