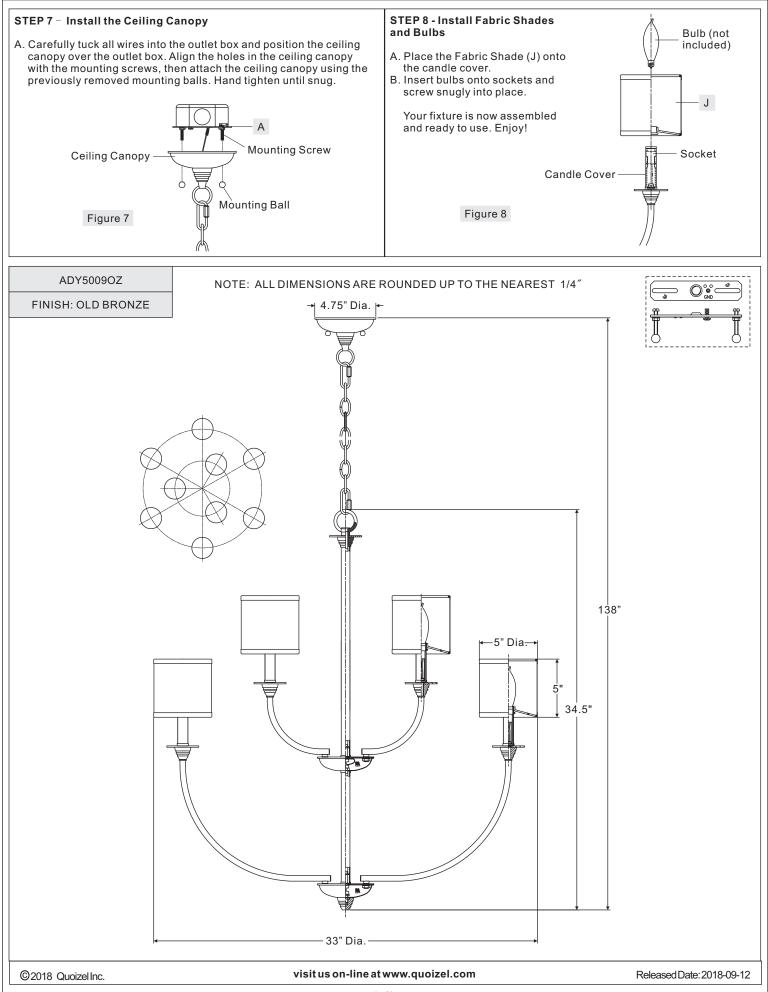

Light Source: (9) B10 Candelabra Base bulbs 60W Maximum, bulbs not included.

Fixture Hanging Height: Minimum Hanging Height is 40", Maximum Hanging Height is 138".

Estimated Assembly Time: 30-45 minutes

**Preparation:** Identify and inspect all parts before beginning installation. Check package content list and diagrams below to ensure all parts are present. If any parts are missing or damaged, do not attempt to assemble, install, or operate the fixture. Contact your original place of purchase.