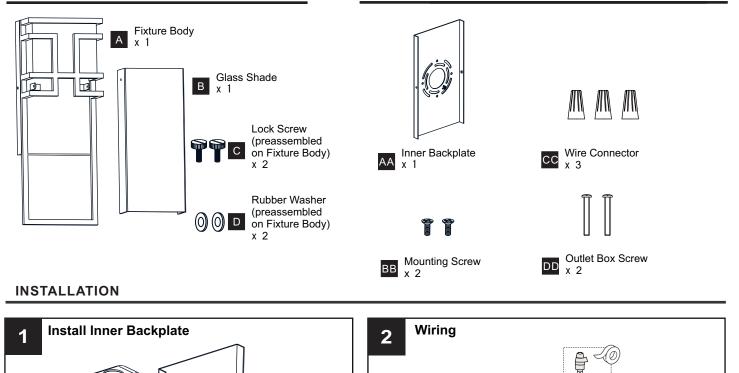

#### **PACKAGE CONTENTS**

#### MOUNTING HARDWARE

Rating Model No. Wattage DAY8406EK 15W

Multe from fixture

M Black from fixture

Ground wire

from fixture

M

E

Green ground screw

White wire from supply

Black (or red) wire from supply

Ground wire from supply

Released Date: 2024-04-30