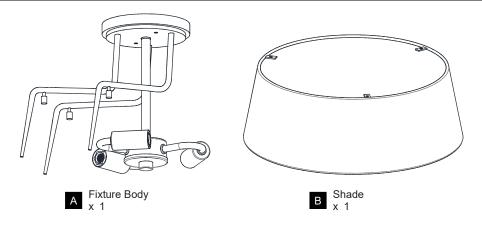

SHOCK Before beginning installation, turn off electricity at the circuit breaker box or the main fuse box. RISK OF FIRE Use bulbs specified by the markings and/or labels on the fixture. ٠
- •
- CAUTION
- For your safety, read instructions completely before beginning installation. •
- If in doubt about electrical installation, consult a licensed electrician.
- Turn off electricity to fixture before replacing the bulb(s).

#### **TOOLS REQUIRED**



#### **CARE AND MAINTENANCE**

Wipe clean using soft, dry cloth or static duster. Always avoid using harsh chemicals and abrasives to clean fixture as they may damage the finish.

If you need further assistance call Quoizel Customer Care at 1-800-645-3184 (9:00am - 5:00pm EST), or visit us on-line at www.quoizel.com.

#### **PACKAGE CONTENTS**



#### **MOUNTING HARDWARE**



### INSTALLATION



Your installation is now complete! Restore electricity and save this sheet for future reference.