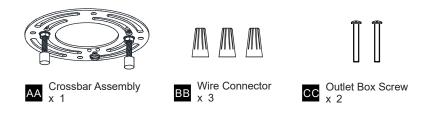

lation, turn off electricity at the circuit breaker box or the main fuse box. RISK OF FIRE Use bulbs specified by the markings and/or labels on the fixture. ٠
- •
- CAUTION
- For your safety, read instructions completely before beginning installation. •
- If in doubt about electrical installation, consult a licensed electrician.
- Turn off electricity to fixture before replacing the bulb(s).

#### **TOOLS REQUIRED**



#### **CARE AND MAINTENANCE**

Wipe clean using soft, dry cloth or static duster. Always avoid using harsh chemicals and abrasives to clean fixture as they may damage the finish.

If you need further assistance call Quoizel Customer Care at 1-800-645-3184 (9:00am - 5:00pm EST), or visit us on-line at www.quoizel.com.

#### **PACKAGE CONTENTS**



#### **MOUNTING HARDWARE**



### INSTALLATION



Your installation is now complete! Restore electricity and save this sheet for future reference.